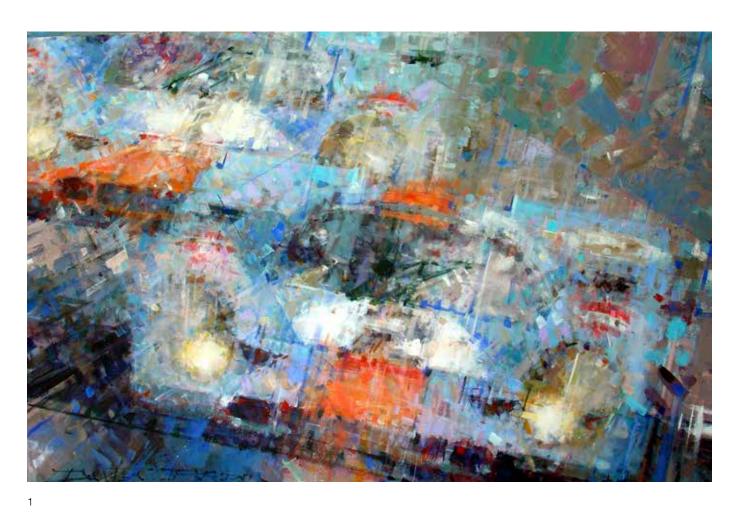

#### FERRARI 512S DEREK BELL, SPA 1970

acrylic on canvas 50 x 100cm (20 x 39 ½in) £4,000 €4,500

24

## FERRARI 512S DEREK BELL, SPA 1970, PREPARATORY STUDY

gouache on board, framed 19 x 32cm (7 ½ x 12 1/2in)

SOLD

24

28