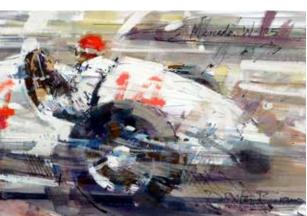

48

49 **JAGUAR XK120** gouache on board, framed 10 x 28cm (4in x 11in) £1,000 €1,100

50 **MERCEDES-BENZ W125,** 

**CARACCIOLA 1937** acrylic on canvas 50 x 76cm (20 x 30in) £3,000 €3,400

53

**MERCEDES-BENZ W154** 

pen, mounted unframed 13 x 20cm (5 x 8in) £180 €200

51

**MERCEDES-BENZ W125** 

watercolour and pencil, framed 26 x 25cm (10 1/4 x 10in) £900 €1,000

**MERCEDES-BENZ W125** CARACCIOLA

pen and wash, mounted unframed 14 x 20cm (5 ½ x 8in) £280 €320

52

**MERCEDES-BENZ W125** 

watercolour, pen and ink, framed 14 x 21cm (5 ½ x 8 ¼in) £750 €850