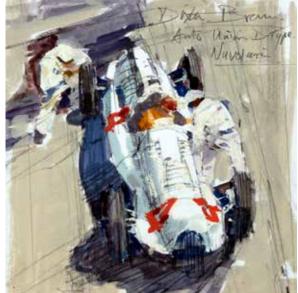

## 8 LOTUS 38 JIM CLARK, INDIANAPOLIS 1965

acrylic on canvas 60 x 90cm (24 x 36in) £4,000 €4,500

12 10

**AUTO UNION 1935** watercolour and pencil, framed 14 x 21cm (5 1/2in x 8 1/4in) £750 €850

**AUTO UNION TYPE D** watercolour, pen and ink, framed 14 x 21cm (5 ½ x 8 ¼in) £750 €850