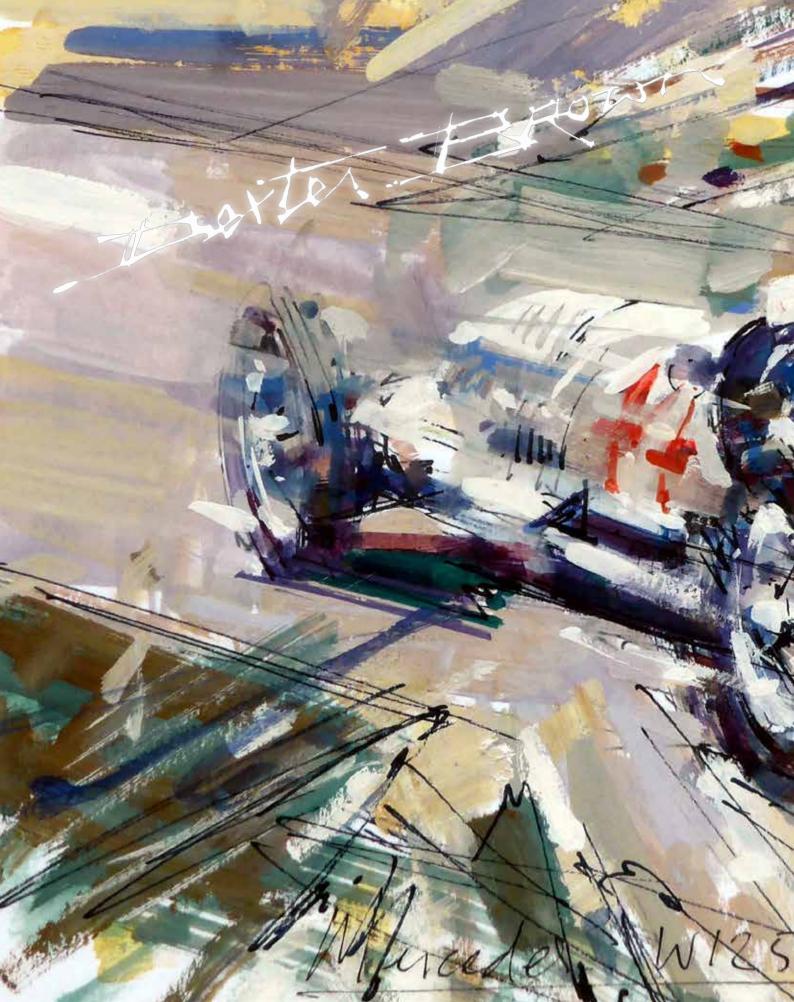

52

**MERCEDES-BENZ W125** 

watercolour, pen and ink, framed 14 x 21cm (5 ½ x 8 ¼in) £750 €850