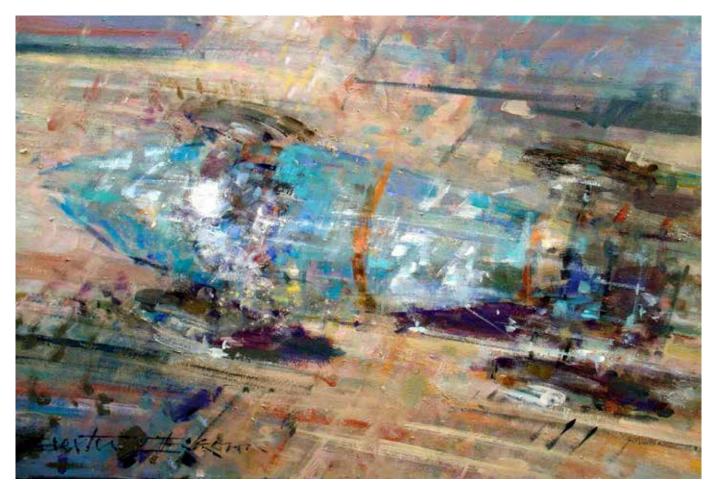

# ASTON MARTIN DB4GT ZAGATO, JIM CLARK, GOODWOOD 1960 acrylic on canvas 100 x 150cm (39 ½ x 59in) £11,000 €12,000