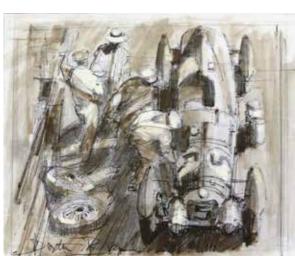

€960

6

**ALFA ROMEO EMBLEM** gouache on board, framed 56 x 56cm (22 x 22in) £2,750 €3,100

**ALFA ROMEO MONZA AND BUGATTI TYPE 51** pen & wash, mounted unframed 12 x 18cm (5 x 7in) £250 €280