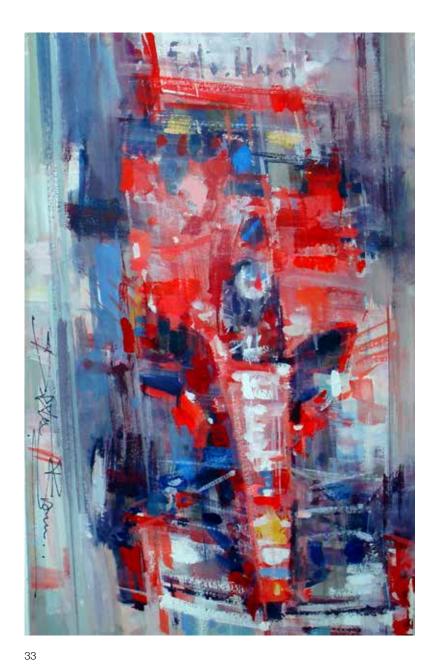

## MCLAREN HONDA, AYRTON SENNA acrylic on canvas 100 x 150cm (39 ½ x 59in) £11,000 €12,000