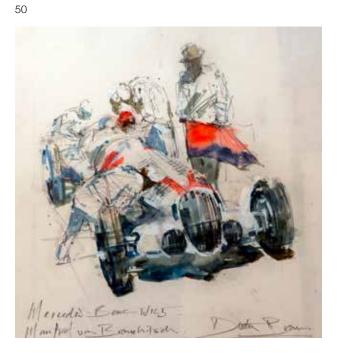

48

49 **JAGUAR XK120** gouache on board, framed 10 x 28cm (4in x 11in) £1,000 €1,100

50 **MERCEDES-BENZ W125,** 

**CARACCIOLA 1937** acrylic on canvas 50 x 76cm (20 x 30in) £3,000 €3,400

53

**MERCEDES-BENZ W154** 