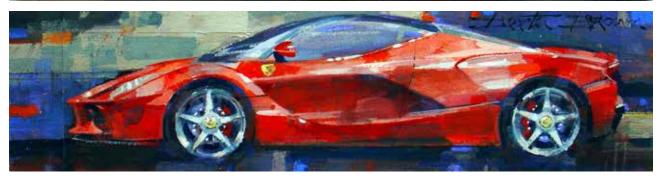

## FERRARI 412 P4 VACARELLA, TARGA FLORIO 1967

acrylic on canvas 50 x 100cm (20 x 39 ½in) £4,000 €4,500

#### **FERRARI 412 P4 VACARELLA STUDY**

gouache and pen, framed 14 x 20cm (5 ½ x 8in) £650 €740