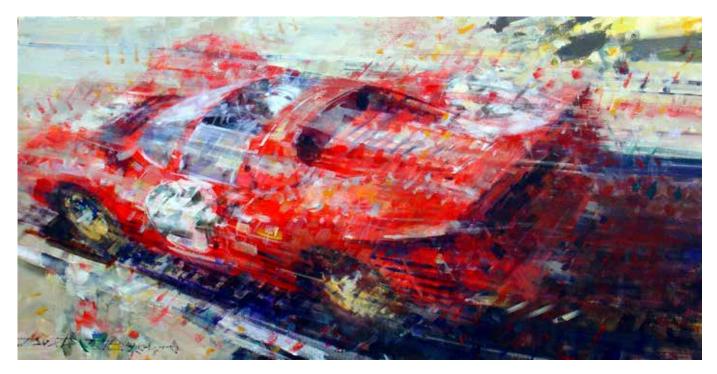

#### FERRARI 512S DEREK BELL, SPA 1970

acrylic on canvas 50 x 100cm (20 x 39 ½in) £4,000 €4,500

24

## FERRARI 512S DEREK BELL, SPA 1970, PREPARATORY STUDY

gouache on board, framed 19 x 32cm (7 ½ x 12 1/2in)

SOLD

24

28