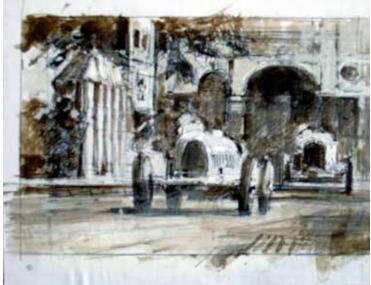

## **BUGATTI EMBLEM PREPARATORY STUDY,** gouache on board, framed 15 x 15cm (6 x 6in)

SOLD

**BUGATTI 35B AND MERCEDES-BENZ, MONACO GRAND PRIX 1929** pen and wash, mounted unframed 12 x 18cm (5 x 7in) £250 €280