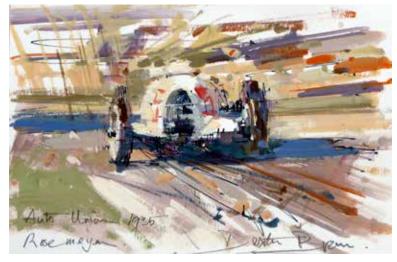

## 8 LOTUS 38 JIM CLARK, INDIANAPOLIS 1965

acrylic on canvas 60 x 90cm (24 x 36in) £4,000 €4,500

12 10

**AUTO UNION 1935** watercolour and pencil, framed 14 x 21cm (5 1/2in x 8 1/4in) £750 €850

**AUTO UNION TYPE D** watercolour, pen and ink, framed 14 x 21cm (5 ½ x 8 ¼in) £750 €850