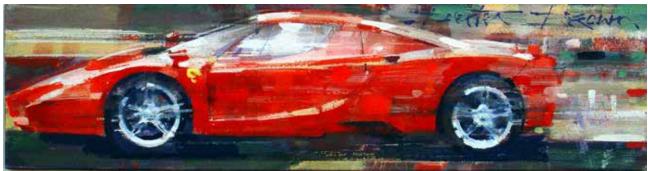

#### **FERRARI SUPER CAR SERIES**

gouache on board, framed as a collection of five each 8 x 28cm (3 x 11in) £5,000 €5,700

31