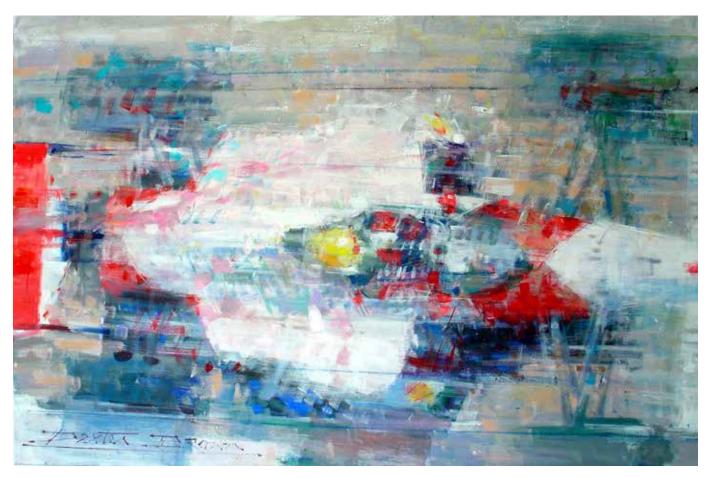

#### **FERRARI RAIKKONEN STUDY**

gouache and pen, framed 10 x 15cm (4 x 6in) £350 €400

FERRARI SCHUMACHER, MONACO 2006 gouache on board, framed 26 x 17cm (10 ¼ x 6 ½in) £2,000 €2,300

FERRARI SCHUMACHER, MONACO 2006 gouache on board, framed 38 x 48cm (15 x 19in)