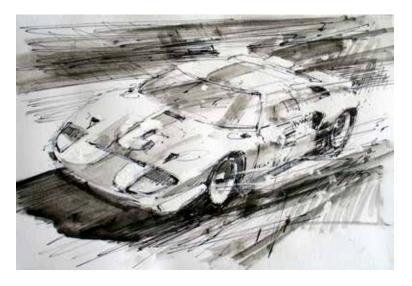

#### **GULF LEGENDS - PORSCHE 917 AND** FORD GT40

gouache on board, framed 34 x 35cm (13 ½ x 14in) £2,500 €2,800

**GULF PORSCHE 917 AND FERRARI 512S** gouache and pen, framed 16 x 23cm (6 ¼ x 9in) £800 €910