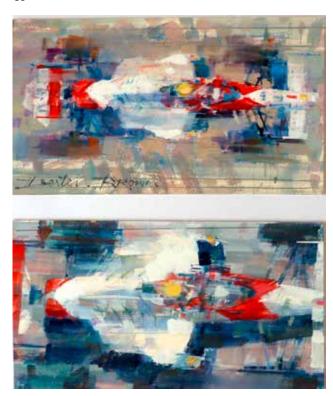

## MCLAREN HONDA, AYRTON SENNA acrylic on canvas 100 x 150cm (39 ½ x 59in) £11,000 €12,000