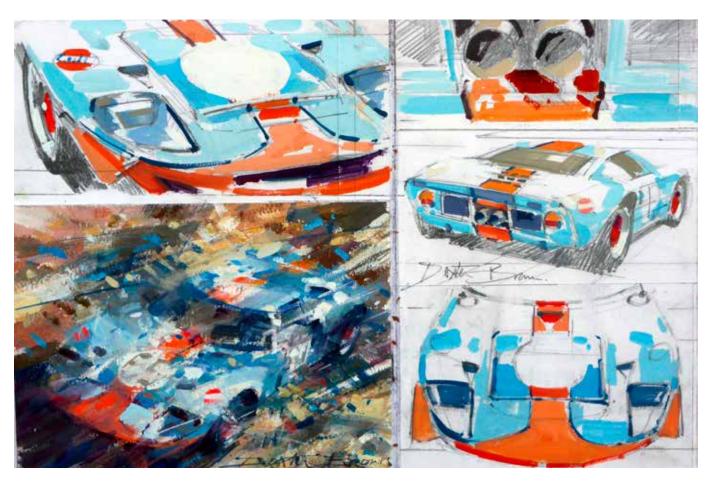

#### **GULF LEGENDS - PORSCHE 917 AND** FORD GT40

gouache on board, framed 34 x 35cm (13 ½ x 14in) £2,500 €2,800

**GULF PORSCHE 917 AND FERRARI 512S** gouache and pen, framed 16 x 23cm (6 ¼ x 9in) £800 €910