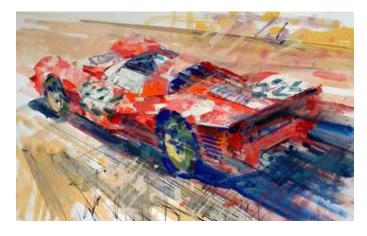

#### FERRARI 512S DEREK BELL, SPA 1970

acrylic on canvas 50 x 100cm (20 x 39 ½in) £4,000 €4,500

24

## FERRARI 512S DEREK BELL, SPA 1970, PREPARATORY STUDY

gouache on board, framed 19 x 32cm (7 ½ x 12 1/2in)

SOLD

24

28