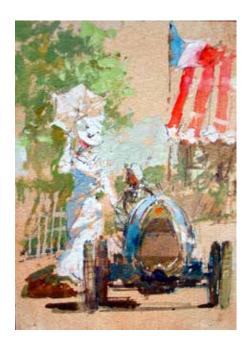

#### **PEUGEOT CAR NO. 5 1914**

watercolour and pen, mounted unframed 10 x 15cm (4 x 6in) £250

€280

SIGNED BY SIR STIRLING MOSS IN 2016 FERRARI 250 GT SWB STIRLING MOSS, 1961 TOURIST TROPHY, GOODWOOD

acrylic on canvas 60 x 90cm (24 x 36in) £5,000 €5,700