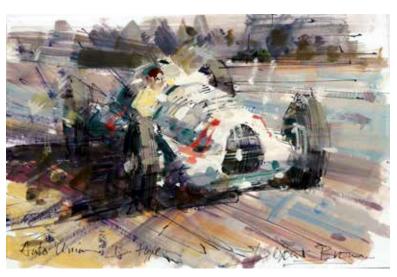

## 8 LOTUS 38 JIM CLARK, INDIANAPOLIS 1965

acrylic on canvas 60 x 90cm (24 x 36in) £4,000 €4,500

12 10

**AUTO UNION 1935** watercolour and pencil, framed 14 x 21cm (5 1/2in x 8 1/4in) £750 €850

**AUTO UNION TYPE D** watercolour, pen and ink, framed 14 x 21cm (5 ½ x 8 ¼in) £750 €850