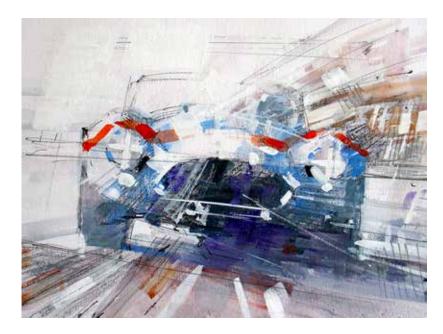

#### **GULF LEGENDS - PORSCHE 917 AND** FORD GT40

gouache on board, framed 34 x 35cm (13 ½ x 14in) £2,500 €2,800

**GULF PORSCHE 917 AND FERRARI 512S** gouache and pen, framed 16 x 23cm (6 ¼ x 9in) £800 €910