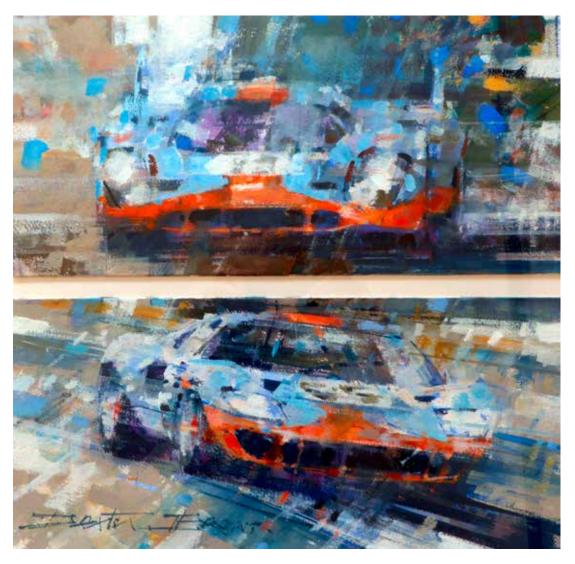

#### **GULF LEGENDS - PORSCHE 917 AND** FORD GT40

gouache on board, framed 34 x 35cm (13 ½ x 14in) £2,500 €2,800

**GULF PORSCHE 917 AND FERRARI 512S** gouache and pen, framed 16 x 23cm (6 ¼ x 9in) £800 €910