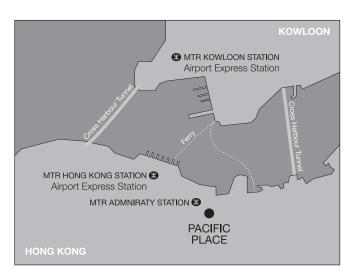

#### HONG KONG

Tuesday - Saturday 18-22 November 10am to 7pm Sunday 23 November 10am to 1:30pm

Island Shangri-La Hotel 5/F, Hengshan Room Pacific Place, Supreme Court Road Admiralty, Hong Kong

港島香格里拉大酒店 五樓, 恒山廳 香港金鐘法院道太古廣場 +852 2877 3838

# BONHAMS CONTACT INFORMATION AT BONHAMS HONG KONG GALLERY FROM 18 TO 23 NOVEMBER:

Bonhams Hong Kong Gallery Suite 2001 One Pacific Place Admiralty Hong Kong +852 2918 4321 +852 2918 4320 fax

# Nearest MTR location: Admiralty