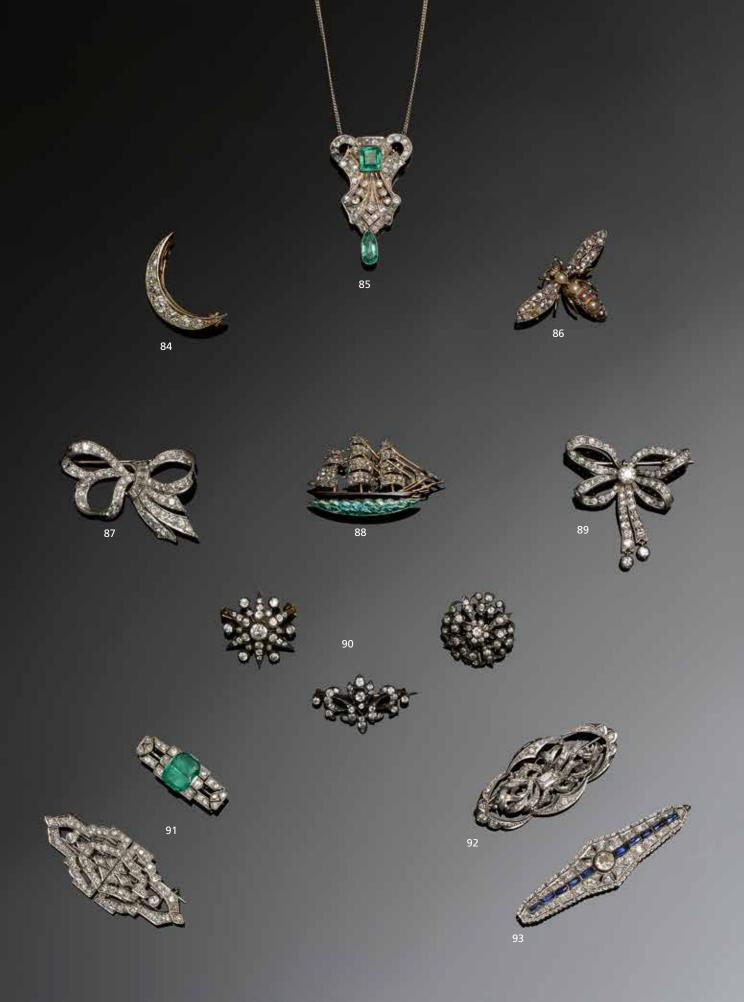

### A late Victorian gold and diamond crescent brooch

Gold and silver mounted, set throughout with graduating old and minecut diamonds, *length 3cm*.

£800 - 1,000

### 85

### An emerald and diamond pendant

Of geometric design, applied with a step-cut emerald and with tear-shaped emerald terminal, and set throughout with old-cut and single-cut diamonds, suspended from back chain, (adapted from clip brooch), *length 4.2cm*.

£800 - 1,200

### 86

### A cultured pearl and diamond insect brooch

The insect with half pearl set thorax and abdomen, to rose-cut diamond set wings and eyes, wingspan 4cm.

£500 - 600

### 87

### A diamond set bow brooch

The stylised ribbon bow centred with a channel of graduated baguettecut diamonds, bordered by brilliants, white precious metal mounted, length 4.7cm.

£600 - 800

### 88

### An enamel and diamond brooch of the frigate Amphitrite

The brooch modelled as a three masted ship, the sails set with rose-cut diamonds, with black enamelled hull, on a blue enamelled sea, inscribed on reverse 'Amphitrite 1855', *length 4.3cm*.

£600 - 800

The Amphitrite was a Leda class frigate, built in 1816, and broken up in 1875. In 1855 she was sailing the Pacific Ocean, under Captain Richard Burridge

Amphitrite was the wife of Poseidon in Greek mythology.

### 89

### A diamond bow brooch

The openwork ribbon bow millegrain set with graduated old-cut diamonds, suspending two similarly cut diamond drops below, white precious metal mounted, *length 4.4cm*.

£800 - 1,200

### 90

### Three Victorian diamond brooches

Comprising a star-shaped brooch, a circular foliate scrolled brooch, and a foliate brooch, each set with graduated old brilliant and rose-cut diamonds, mounted in gold and silver. (3)

£700 - 900

### 91

## A diamond double clip brooch and an emerald and diamond panel brooch

The first of pierced geometric design, millegrain set throughout with graduated brilliant and single-cut diamonds, the white precious metal mount stamped 'PT & 18CT', the second of similar pierced geometric design, centred with a cushion-shaped emerald to borders of single-cut diamonds, *lengths 5.2cm and 3cm respectively.* (2)

£800 - 1,000

### 92

### A diamond set panel brooch

The shaped openwork panel of foliate scrolling design, centred with a baguette-cut diamond, to engraved and millegrained borders highlighted with single-cut diamonds, the white precious metal mount stamped '18ct'. *Jenath 4.9cm*.

£500 - 600

### 93

### A diamond and synthetic sapphire bar brooch

The tapered panel of pierced geometric design, centrally collet set with a brilliant-cut diamond, flanked by lines of rectangular-cut synthetic sapphires, to millegrained borders of smaller brilliant and single-cut diamonds, *length 6.1cm*.

£600 - 800