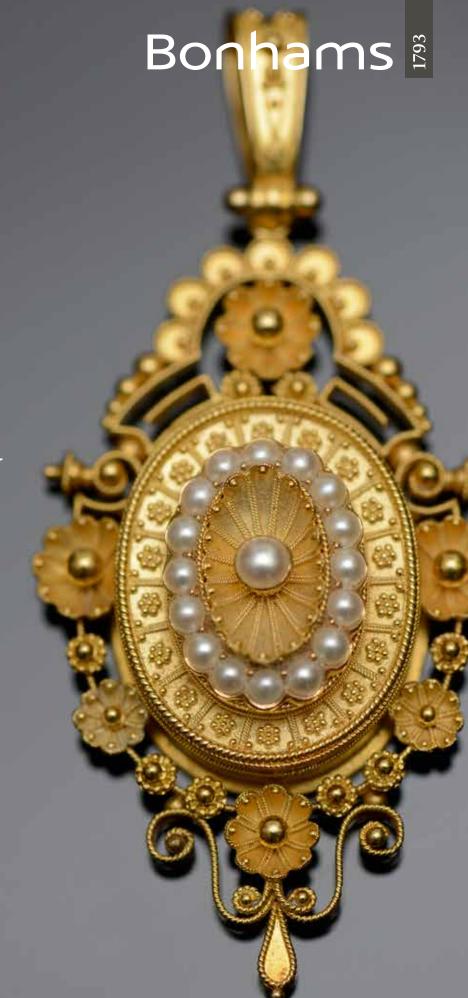

### 151

### A Victorian half pearl set pendant

The pierced shaped pendant with applied flowerhead and beaded decoration, with a glazed compartment reverso, *length 8.1cm.* £800 - 1,000

See front cover illustration