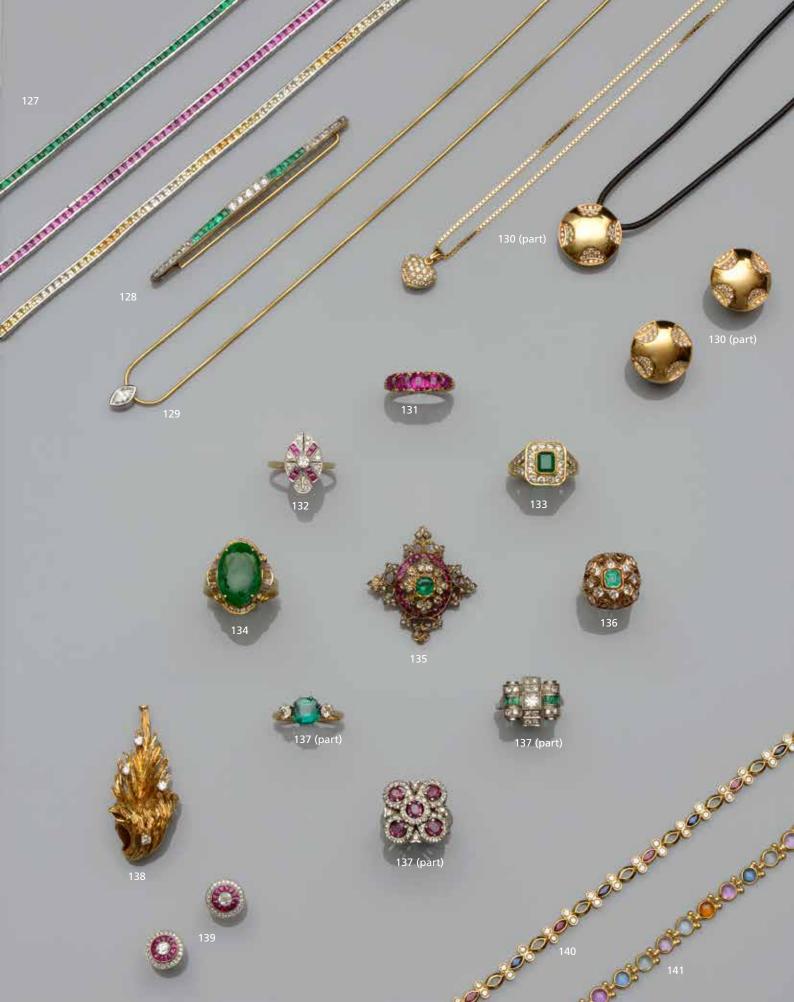

### 126

### Three gem set line bracelets

Comprising a white precious metal emerald line bracelet, an 18ct white gold and pink sapphire line bracelet, and an 18ct white gold and yellow sapphire line bracelet, of graduated hues, each bracelet set with calibrécut stones, pink sapphire bracelet length 19cm, remaining bracelet lengths 17.5cm. (3)

£1,000 - 1,500

### 128

### An emerald and diamond bar brooch

The tapered millegrained bar alternately set with lines of calibré-cut emeralds and brilliant and rose-cut diamonds, two colour precious metal mounted, *length 7.6cm*.

£600 - 800

### 129

### A marquise-cut diamond pendant

The marquise-cut diamond in white precious metal collet setting, on a yellow precious metal pipe-link chain, both stamped '750', diamond weight approximately 0.65ct.

£500 - 700

### 130

### Asprey: A matched diamond pendant and earclips suite

Each modelled as a convex circular panel, with hemi-spherical clusters of brilliant-cut diamonds, the pendant on black cord necklace with yellow precious metal fittings, unmarked, the earclips signed and hallmarked for 18ct gold, together with a diamond set heart pendant, on fine box-link chain, stamped '750', first pendant diameter 1.8cm. (3)

### 131≈

### A five stone ruby ring

The graduated rubies with pairs of rose-cut diamond points between, to a scrolled gallery, shank stamped '18', ring size M½.

£600 - 800

### 132≈

### A ruby and diamond panel ring

The shaped oval panel with X-shaped design of calibré-cut rubies, central old-cut diamond, and smaller diamond detail, within pierced setting, the yellow precious metal shank stamped '18ct', *ring size O*.

£560 - 600

### 133

### An emerald and diamond cluster ring

The rectangular step-cut emerald collet set within a border of brilliant-cut diamonds, between bifurcated diamond set shoulders, yellow precious metal mounted, *ring size P*.

£700 - 900

### 134≈

### A jade and diamond dress ring

The oval cabochon green jade within an undulating border of baguette and brilliant-cut diamonds, yellow precious metal mounted, stamped '750', (jade untested for treatments/enhancements), *ring size 5½*. **£500 - 700** 

### 135≈

### An emerald, ruby and diamond brooch

The central step-cut emerald within pierced foliate borders of old-cut diamonds, highlighted with a hoop of oval-cut rubies between, *length* 3.4cm.

£500 - 600

### 136

### An emerald and diamond bombé ring

With centrally mounted rectangular emerald, to diamond set surround, pierced decorated, yellow precious metal mounted, *ring size L.* 

£500 - 700

### 137≈

### Three gem set rings

Comprising an Odeonesque emerald and diamond panel ring, a ruby and diamond dress ring, composed of five ruby and diamond clusters, to a broad shank stamped '18ct', and a garnet-topped doublet and diamond three stone ring, *first ring size O, second and third size P.* (3) £700 - 900

### 138

### Chaumet: An 18ct gold diamond set brooch

Of stylized textured leaf design, with claw set brilliant-cut diamond highlights, signed and bearing UK import marks, in Chaumet case, brooch length 4.4cm.

£600 - 800

### 139≈

### A pair of ruby and diamond circular earstuds

Each with central brilliant-cut diamond, within surround of calibré-cut rubies, to an outer border of single-cut diamonds, on post fittings, yellow precious metal mounted, *diameter 9mm*.

£1,200 - 1,400

### 140^

### A ruby, sapphire and diamond bracelet

Designed as a line of marquise-shaped links, alternately set with rubies and sapphires, with collet set brilliant-cut diamonds between, the yellow precious metal mount stamped '750', length 17.5cm.

£500 - 700

### 141

### A vari-coloured sapphire bracelet

Collet set with a line of circular cabochon-cut sapphires, in hues of blue, pink, green and yellow, stamped '750', *length 19.8cm*.

A late Victorian gold mounted diamond and opal hinged bangle The upper section centred with a collet set cabochon opal, between foliate old-cut diamond set shoulders, to triple bar design bangle, cased, inner diameter 5.6cm.