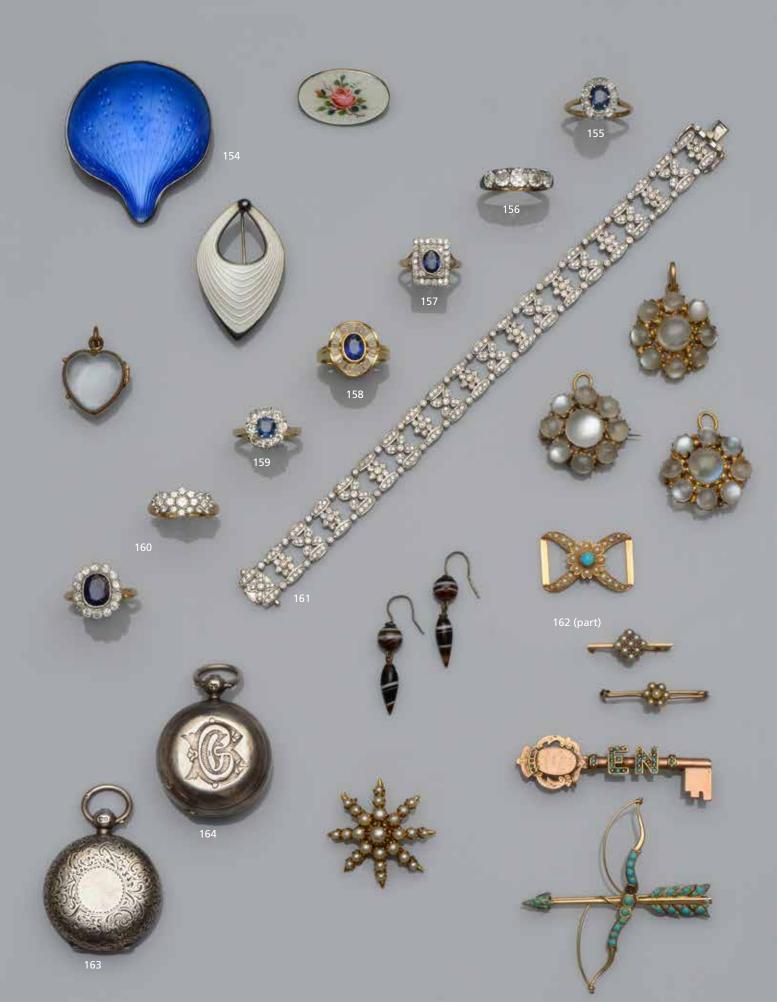

### 151

### A Victorian half pearl set pendant

The pierced shaped pendant with applied flowerhead and beaded decoration, with a glazed compartment reverso, *length 8.1cm.* £800 - 1,000

See front cover illustration

### 152

### A diamond and half pearl set surête pin

Modelled as a sword, the hilt set with half pearls and rose-cut diamonds, the sheath similarly set with rose-cut diamonds, *length 8cm*.

£500 - 600

### 153

### A cornelian cluster ring and a fancy-link chain

The cabochon cornelian in a flower head cluster, the shank stamped '18k', together with a belcher and pierced baton-link chain, *ring size O, necklace length 61cm*.

### Three Scandinavian enamel brooches and a collection of jewellery

Comprising a blue enamel shell brooch, by Finn Jensen, signed and stamped 'Norway Sterling 925S', a polychrome enamel floral panel brooch, by David Andersen, signed and stamped 'Norway Sterling', a white enamel brooch, by Jemax, signed and stamped 'Sterling Denmark', together with a gilt metal and paste heart-shaped locket pendant, a 9ct gold crested signet ring, a 9ct gold ropetwist chain, a 9ct gold bangle, and a 9ct gold bead-link chain, first brooch length 4.8cm. (8)

### 155

### A sapphire and diamond cluster ring

The oval-cut sapphire within a surround of old-cut diamonds, the shank stamped '18ct plat', *ring size*  $O\frac{1}{2}$ .

£600 - 800

### 156

### A diamond five stone ring

The scroll carved hoop set with graduated old-cut diamonds, with rose-cut diamond points between, stamped '18ct', total diamond weight approximately 2ct, ring size P½.

£1,000 - 1,500

### 157

### A sapphire and diamond panel ring

The oval mixed-cut sapphire collet set within a rectangular panel bordered by brilliant-cut diamonds, two colour precious metal mounted, ring size M½.

£400 - 600

### 158

### A sapphire and diamond cluster ring

The oval mixed-cut sapphire collet set within an undulating border of tapered baguette-cut diamonds, the yellow precious metal mount stamped '750', ring size R.

£800 - 1,200

### 159

### A sapphire and diamond cluster ring

The central mixed-cut sapphire bordered by brilliant-cut diamonds, yellow precious metal mounted, shank stamped '18ct', total diamond weight approximately 1.15ct, sapphire approximately 1.25ct, ring size N%

£1,000 - 1,200

### 160

## A diamond and sapphire cluster ring and a diamond triple cluster ring

The first ring with oval mixed-cut sapphire collet set within a surround of old-cut diamonds, to pierced yellow precious metal mount, unmarked, the second ring set throughout with brilliant-cut diamonds, *first ring size R*, second ring size P. (2)

£500 - 600

### 161

### A diamond bracelet

Designed as a line of alternating lozenge and cluster-shaped links, between bead and baton-link borders, set throughout with graduated brilliant-cut diamonds, 18ct white gold mounted, *length 19cm*. £1,200 - 1,500

### 162

### A collection of Victorian and later jewellery

Comprising two moonstone brooches and a matched pendant, each set with a cluster of cabochon moonstones, a half pearl star brooch, (pearls untested), a pair of banded agate earpendants, a turquoise set bow and arrow brooch, (two stones deficient), a gold and vari gemset presentation key brooch, inscribed, stamped '9c', a turquoise and seed pearl set slider/buckle, stamped 'SS 15', and two seed pearl set brooches, *first brooches diameter 2.6cm.* (10)

### 163

### A silver sovereign case and two sovereigns

The hinged case engraved with stylised monogram to cover, containing a George V sovereign, dated 1911, and an Edward VII sovereign, dated 1903, case length 5cm. (3)

£500 - 700

### 164

### A silver sovereign case and three sovereigns

The hinged case engraved with foliate scrolls and vacant cartouche, containing a Victoria sovereign, dated 1872, a George V sovereign, dated 1911, and a George V sovereign, dated 1913, case length 5cm. (4) £700 - 900