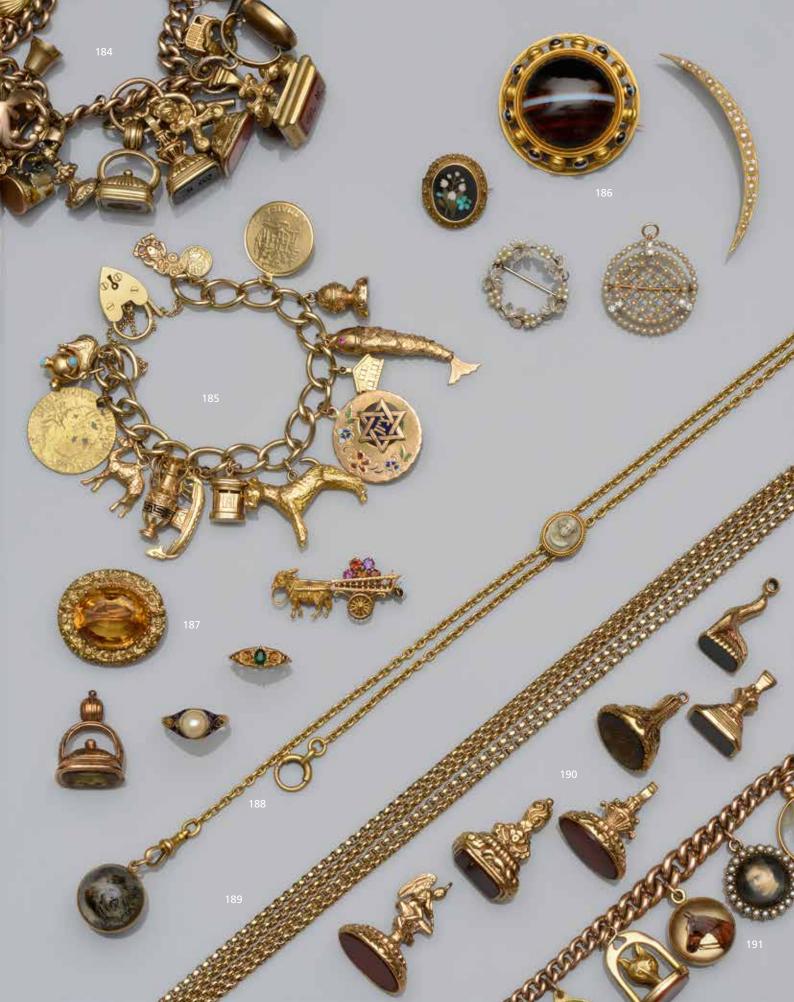

### 184

### A curb-link charm bracelet

The bracelet suspending various charms, to include a 9ct gold articulated tortoise, a flattened circular locket stamped '15', assorted seals, etc. £700 - 900

### 185

### A charm bracelet

The 9ct gold curb-link chain bracelet suspending a collection of gold and yellow metal charms, to include a 9ct gold Airedale terrier and an articulated fish, *gross weight approximately 64gm*.

£600 - 800

### 186

### A small collection of jewellery

Comprising a Victorian banded agate boss brooch, with glazed locket verso, a half pearl and diamond crescent brooch, a seed pearl and diamond set lattice panel brooch, a seed pearl set fruiting vine circlet brooch, a pietra dura brooch, a pearl bar brooch, a curb-link chain bracelet and a Satsuma ware ceramic buckle. (8)

### 187≈

### A collection of jewellery

Comprising a vari gem-set donkey brooch, modelled as a donkey pulling a cart, set with a cluster of circular-cut vari-coloured gemstones, stamped '9ct', an emerald single stone ring, the oval-cut emerald in closed back setting, to floral decorated shank, an enamel and half pearl ring, (pearl untested), a citrine brooch, the oval mixed-cut citrine to an engraved floral mount, two ropetwist rings, a seal fob, and a set of three scroll engraved studs, cased, first brooch length 3.8cm. (8)

### 188

£500 - 700

### A Victorian reverse painted intaglio dog pendant and long chain

The spherical pendant painted to both sides depicting the head of a long-haired terrier, suspended from a Victorian gold belcher-link long chain with shell cameo set slider, stamped '18', pendant length 2.6cm, total chain length 96.5cm. (2)

### 189

### A yellow precious metal long chain

Of faceted belcher links, the swivel clasp stamped '9c', *length 80cm*. **£300 - 500** 

### 190

### A collection of six 19th century and later gold fob seals

Including an example modelled as a performing seal, another modelled as cupid sharpening his arrows on an anvil, etc. (6) £500 - 600

### 191

### A charm bracelet

The graduated curb-link bracelet suspending assorted Victorian and later charms, including a reverse painted intaglio locket depicting a chestnut horse, a locket fob depicting a fox's mask, a performing bear charm, etc. £700 - 900