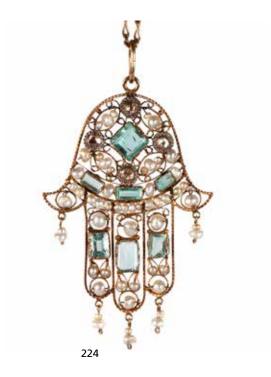

A pearl, beryl and diamond set 'Hand of Fatima' pendant on chain

The filigree setting set with pale beryls, rose-cut diamonds, and pearls, with pearl drops below, on fine 9ct gold chain, (pearls untested), pendant length 5cm (excluding suspensory loop).

£300 - 500

The 'Hand of Fatima' or 'hamsa' hand is an Islam symbol worn as an amulet of protection. The name refers to Fatima Zahra (606/615-632), daughter of Muhammad. The upraised hand symbolises the five pillars of Islam: faith, prayer, pilgrimage, fasting and charity.