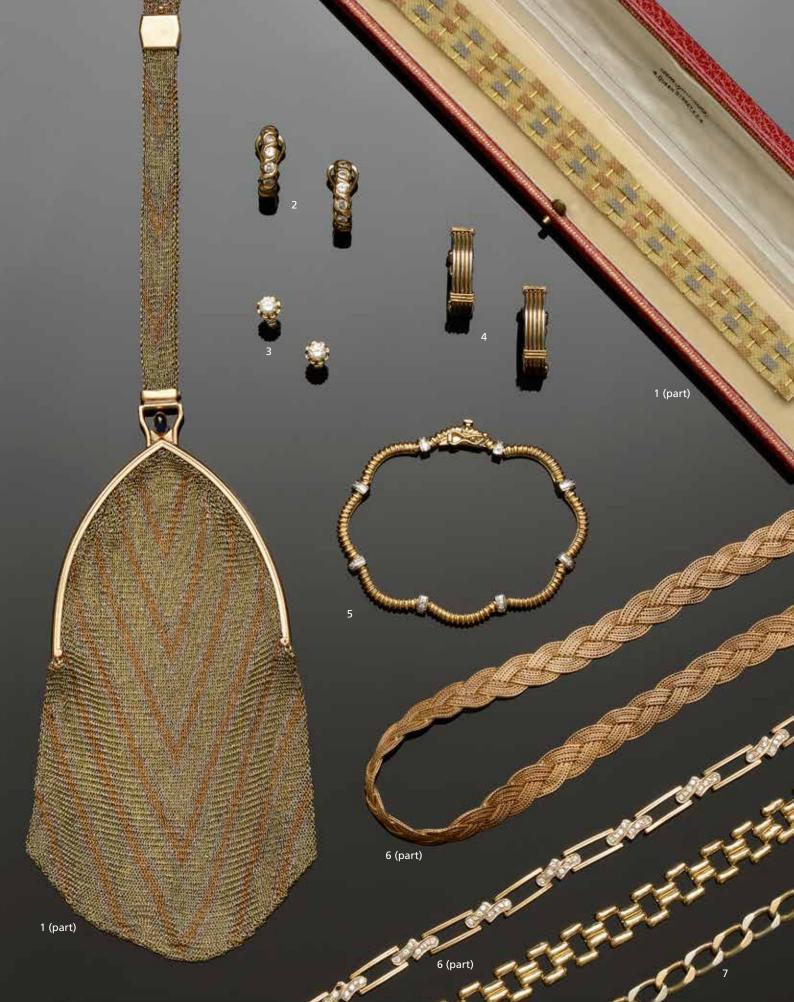

### A fancy-link bracelet and a mesh-link purse

The bracelet of woven mesh-link three colour design, stamped '9ct', the mesh-link purse of three colour chevron design, to a 9ct gold frame with blue stone cabochon clasp, *bracelet length 17.5cm.* (2)

£1,000 - 1,500

### A pair of diamond set ear hoops

Of twisted design, set to the front of each with a line of brilliant-cut diamonds, on stud fittings, the yellow precious metal mounts stamped '18k', *length 2.1cm*.

£500 - 700

### A pair of diamond earstuds

The brilliant-cut diamonds each mounted in eight claw setting, posts fully hallmarked for 18ct yellow gold, *total diamond weight approximately 1.2ct.* 

£1,000 - 1,500

### Cartier: A pair of ear hoops

The reeded two colour ear hoops with hinged clip fittings, numbered '263889', diameter 2cm.

£500 - 600

### An 18ct gold and diamond bracelet

Composed of articulated undulating yellow gold links of reeded design, spaced by white gold links of brilliant-cut diamonds, maker's mark 'LWJ', total diamond weight approximately 0.30ct, inner diameter 5.8cm. £700 - 900

## A yellow precious metal fancy-link necklace and two bracelets The flattened plaited-link necklace stamped '750', together with a gem

set fancy-link bracelet, of openwork panel design, spaced with white stone set crossover links, and an openwork brick-link bracelet, stamped '18ct', necklace length 45.5cm. (3)

£1,000 - 1,200

### A precious metal curb-link bracelet

Composed of alternate yellow and white precious metal curb links, stamped '750', *length 19cm*.