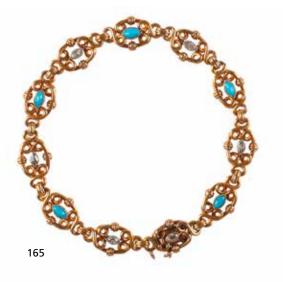

### A French diamond and turquoise set bracelet

The scrolling openwork links centred with alternate marquise-cut diamonds and cabochon-cut turquoise, the tongue stamped with eagle's head control mark, control mark and lozenge-shaped maker's mark, length 18.5cm, gross weight 17.25qm.