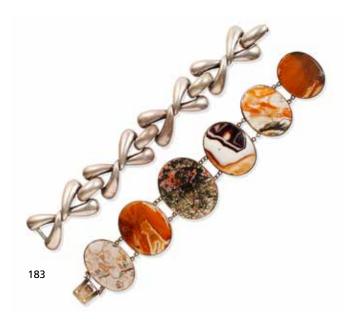

### A collection of jewellery

To include an oval agate panel bracelet, a Victorian locket necklace with embossed Hindu deities, a silver fancy panel bracelet, a silver bangle, together with five further costume pieces. (9)

£500 - 600