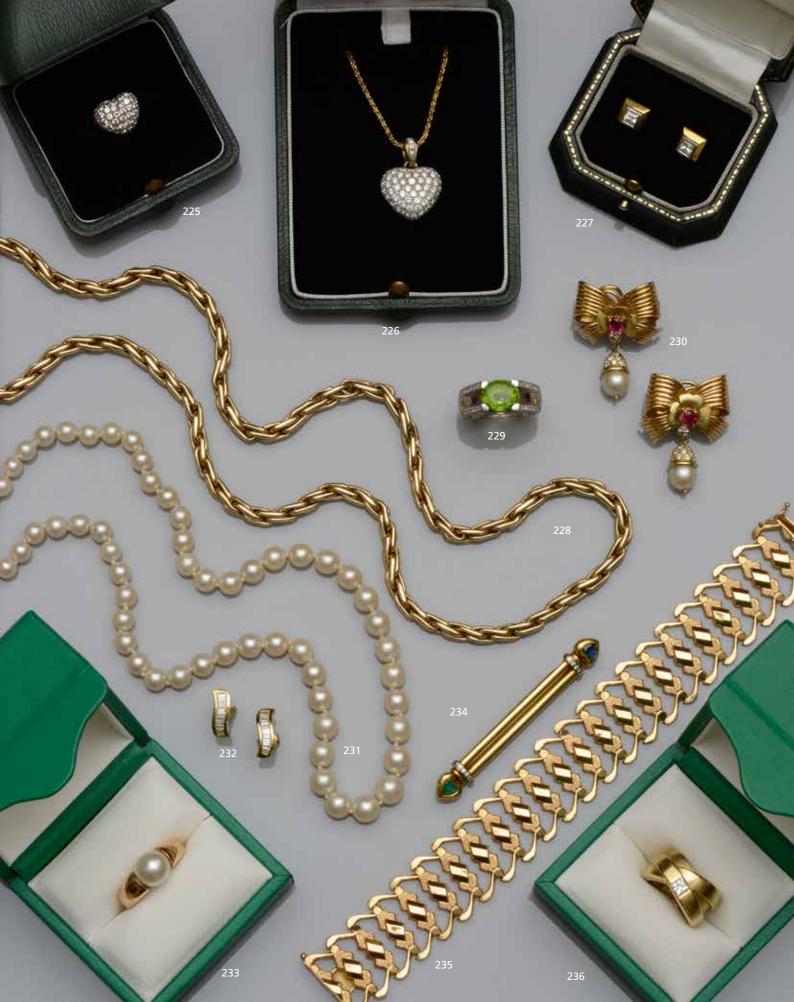

## 225

Boodle & Dunthorne: An 18ct gold and diamond dress ring

The domed heart-shaped panel pavé set with brilliant-cut diamonds, to a signed yellow gold hoop with import marks for London 1995, also marked 'Leo Pizzo', in maker's case, *ring size J½*.

# 226

Boodle & Dunthorne: An 18ct gold and diamond heart pendant

The domed heart pavé set with graduated brilliant-cut diamonds, surmounted by a similarly set tapered bale, to scroll pierced reverse, with import marks for London 1995, on an unassociated 18ct gold spiga-link chain, in maker's case, pendant length 2.5cm, chain length 38cm. £1,000 - 1,200

# 227

Boodles & Dunthorne: A pair of 18ct gold and princess-cut diamond earstuds

Each princess-cut diamond collet set within a two colour gold square stepped setting, signed and numbered '3509044E', inscribed 'De Beers' to reverse, in maker's case, total diamond weight approximately 0.62ct, length 0.8cm.

# A yellow precious metal necklace

Of fancy-link design, stamped '14k', length 62cm.

£500 - 700

# A peridot and diamond dress ring

The oval mixed-cut peridot claw set between brilliant-cut diamond set shoulders, the white precious metal mount stamped '18ct', total diamond weight approximately 0.35ct, ring size Q (leading edge). £500 - 700

# A pair of ruby, diamond and cultured pearl earpendants

Each designed as a reeded ribbon bow centred with an oval-cut ruby, suspending a cultured pearl drop surmounted by brilliant-cut diamonds, 18ct gold mounted, *length 3.8cm*.

# A single row cultured pearl necklace

The cultured pearls graduating from approximately 5.0-8.0mm diameter, to a reeded barrel-shaped clasp set with single-cut diamonds, *length* 53cm

£400 - 500

# A pair of diamond earstuds

Each channel set with a line of graduated baguette-cut diamonds, yellow precious metal mounted, stamped '750', *length 1.45cm*.

£400 - 500

# A cultured pearl ring, retailed by Boodle & Dunthorne

The pearl suspension set between polished shoulders, to a yellow precious metal stamped '750', in signed Boodle & Dunthorne case, *gross weight 12.95gm, ring size M.* 

# Boodles & Dunthorne: A sapphire and emerald brooch

The twin bar with gem set heart-shaped terminals, one set with sapphire, the other emerald, with brilliant-cut diamond set band detail, stamped maker's mark 'B&D', with import marks for 1990, *length* 6.5cm.

# A yellow precious metal broad bracelet

Of pierced stylized links, clasp stamped '750', length 19cm, weight 26.8gm.

£500 - 700

# Boodle & Dunthorne: An 18ct gold and diamond Kit and Kaboodle dress ring

Designed to the front as a series of entwined crossover hoops, highlighted with a princess-cut diamond, with feature signature to one side, hallmarked for London 2000, in maker's case, diamond weight approximately 0.40ct, ring size K.