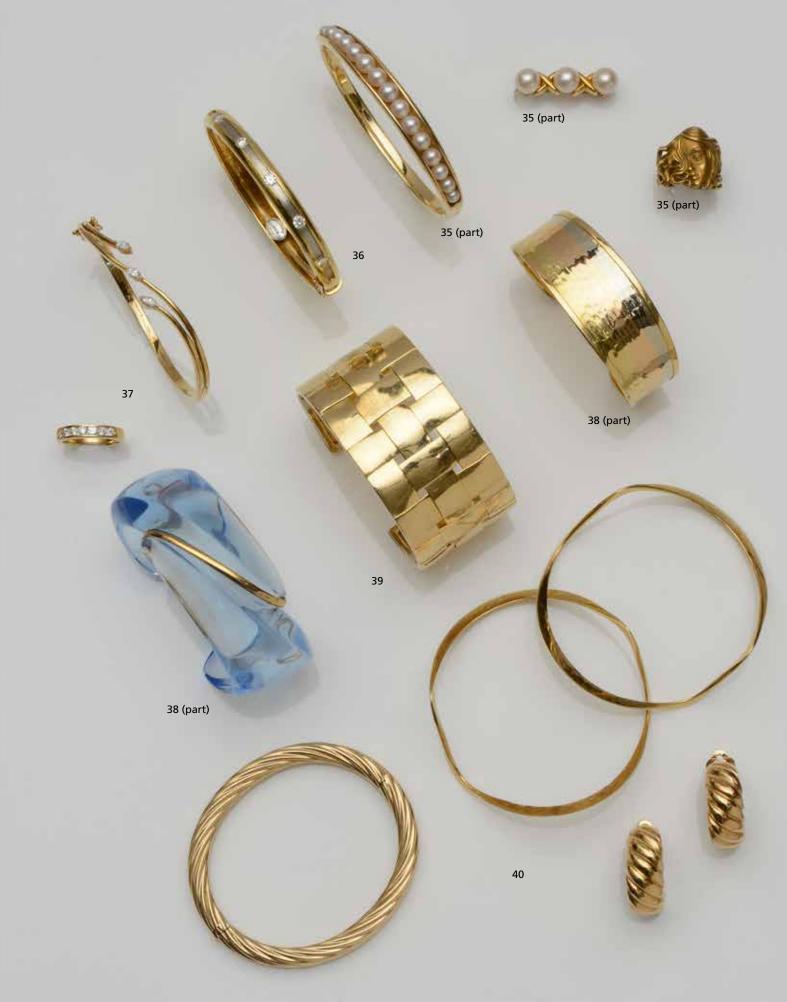

### A hinged bangle and a half pearl set necklace

The bangle with all over foliate decoration, yellow precious metal, unmarked, the necklace composed of half pearls in collet mounts, between reeded and bead detail, yellow precious metal unmarked, inner diameter of bangle 5.7cm, length of necklace 39cm. (2) £500 - 700

## A cultured pearl bangle, a cultured pearl bar brooch and a dress ring

The hinged yellow precious metal bangle with a tapered channel of cultured pearls, stamped '14k', the bar brooch set with three cultured pearls, stamped '18k' and signed 'Gumps', the dress ring of pierced and frosted design, modelled as a female portrait in profile, stamped '14k', bangle inner diameter 6.1cm. (3)

### 36

Boodle & Dunthorne: An 18ct gold and diamond Amare bangle The hinged yellow gold bangle inlaid with a white precious metal channel, highlighted with five brilliant-cut diamonds, signed and stamped 'plat .84', with 18ct gold hallmark for London 1997, in maker's case, total diamond weight approximately 0.84ct, inner diameter 5.65cm.

### A diamond bangle and a seven stone diamond ring

The hinged bangle trifurcated to the front, highlighted with three marquise-cut diamonds, the ring channel set with seven uniform brilliant-cut diamonds, both mounted in yellow precious metal, stamped '750', ring size K. (2)

### Two cuff bangles

Comprising a three colour precious metal cuff bangle, of hammered finish, stamped '750', and a paste and yellow precious metal cuff bangle, by Baccarat, the signed blue paste cuff inlaid with a horizontal yellow precious metal band, stamped with eagle's head control mark and lozenge-shaped maker's mark, in fitted maker's case, *first bangle inner diameter 5.75cm.* (2)

### Boodle & Dunthorne: An 18ct gold cuff bangle

The wide cuff of two colour gold woven design, signed and hallmarked for London 1999, width 3.35cm, inner diameter 5.9cm.

£1,000 - 1,500

### 40

Three yellow precious metal bangles and a pair of ear hoops Comprising a hinged bangle, of hollow twisted design, a pair of shaped abstract bangles, stamped '18k', and a pair of ear hoops, of twisted design with stud fittings, stamped '14k', first bangle inner diameter 5.7cm. (4)