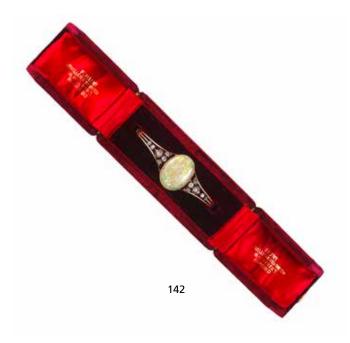

£800 - 1,200

### 143<sup>Y</sup>

### A late 19th century blond tortoiseshell cameo bracelet

Composed of three graduated blonde tortoiseshell panels of oval outline, each carved to depict a spray of flowerheads and foliage, spaced by filigree panels decorated with bird and fish motifs to a scrolling ground, the ivory case with carved Oriental figural scenes to cover, *length 17cm*. £500 - 700