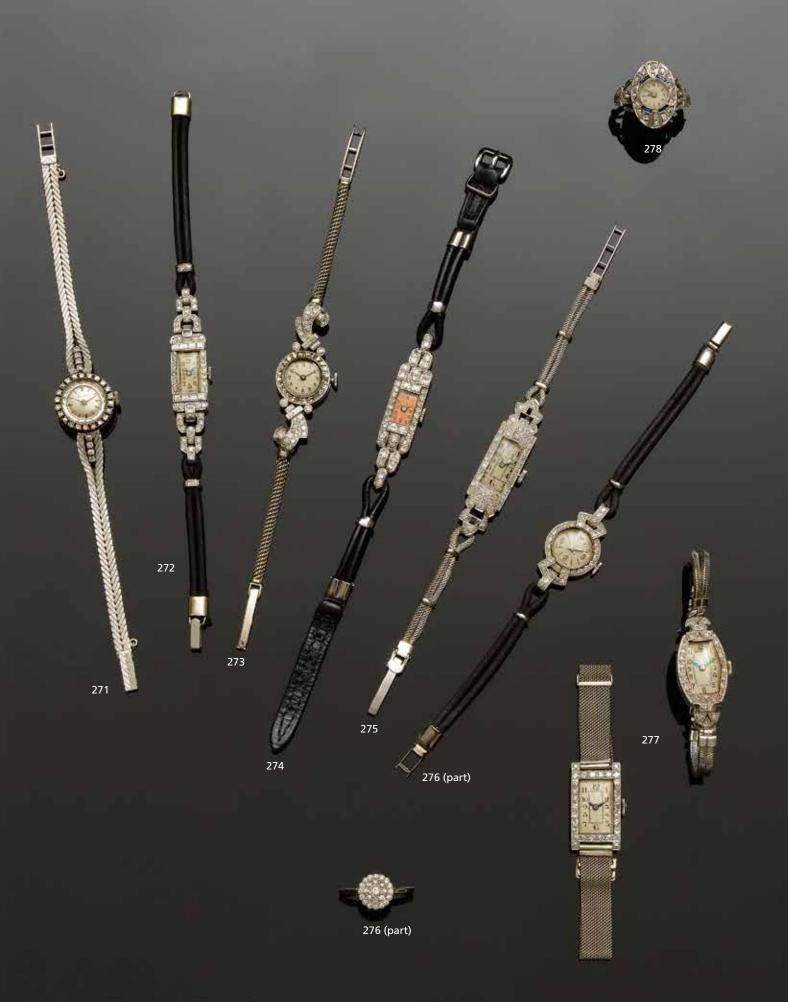

mesh-link bracelet, the second with tonneau-shaped silvered dial and black Arabic numerals, to single-cut diamond set bezel and stylised foliate shoulders, on a later snake-link bracelet, first watch case length 2.5cm. (2)

£800 - 1,200

# 278

# A synthetic sapphire and diamond watch ring

The oval panel with central circular silvered dial with Arabic numerals, to a single-cut diamond and step-cut synthetic sapphire surround, between rose-cut diamond set foliate shoulders, white precious metal mounted, *ring size M.* 

£500 - 700

## 279

# Rolex: A 9ct gold Oyster wristwatch

The circular signed silvered dial with black Arabic numerals and subsidiary seconds dial, to a 9ct gold case hallmarked for Glasgow, 1927, and Prima movement, on later unassociated strap, *dial diameter 2.05cm.* 





Rolex Marconi: A gentleman's 9ct gold wristwatch, circa 1920 The tonneau-shaped signed silvered dial with black Arabic numerals, subsidiary seconds dial and outer minute track, to 9ct gold case numbered '824356 914', on an unassociated expanding gilt metal bracelet, dial length 2.5cm.

£600 - 800

# 281

# A 9ct gold open face pocket watch, by Thomas Russell & Son, Liverpool

The circular signed white enamel dial with black Roman numerals, outer minute scale and subsidiary seconds dial, to a 9ct gold case numbered '229348', together with a graduated curb-link Albert chain, stamped '375', with inscribed fob pendant, case diameter 4.7cm. (2) £500 - 700

# 282

# An 18ct gold open face pocket watch and Albert chain

The watch with circular white enamel dial, black Roman numerals and subsi