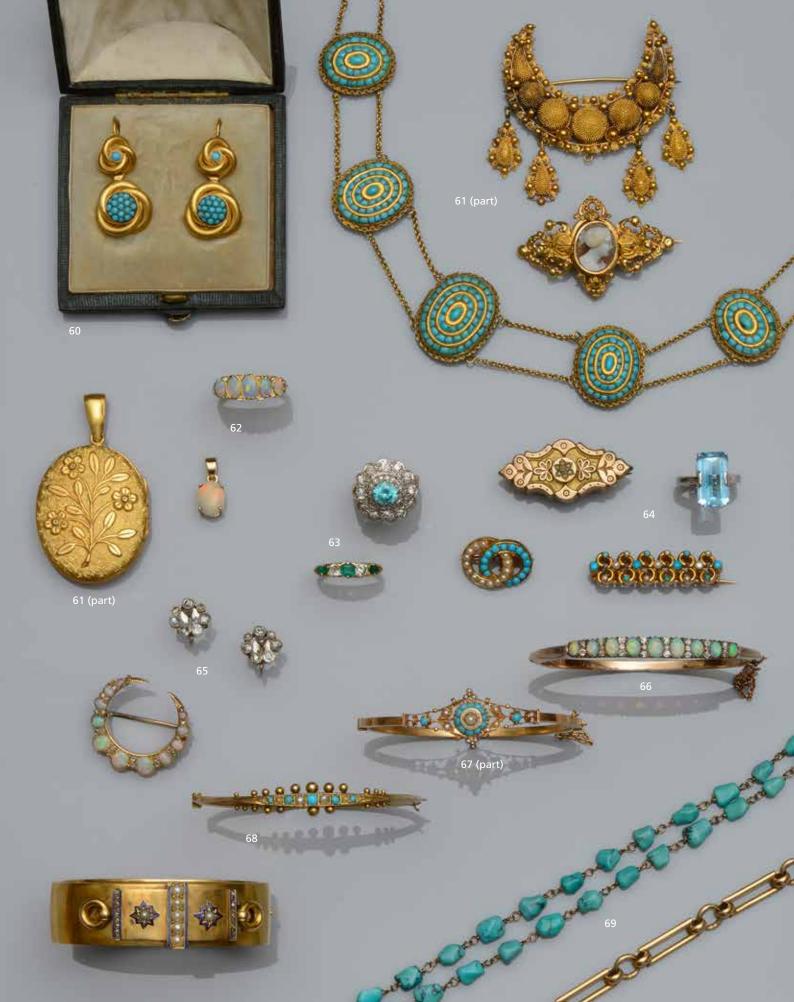

### 62

### An opal and diamond half hoop ring and an opal pendant

The first set with five graduated oval cabochon opals, with diamond points between, to an 18ct gold scroll carved mount, the second claw set with an oval cabochon opal, below a tapered pendant bale, 9ct gold mounted, *ring size S, pendant length 1.8cm.* (2)

### 63

## An emerald and diamond half hoop ring and a zircon and diamond cluster ring

The first set with step and pear-cut emeralds, with old-cut diamonds between, to an 18ct gold mount hallmarked for London 1900, the second centred with a circular-cut blue zircon, bordered by two rows of old and single-cut diamonds, 18ct gold mounted, *ring sizes M and N respectively.* (2)

### 64

### A blue topaz single stone ring and three Victorian brooches

The ring claw set with a shaped rectangular step-cut blue topaz, white precious metal mounted, stamped '750', together with a turquoise and seed pearl set brooch, of intertwined hoop design, a turquoise and seed pearl set bar brooch, and a seed pearl set memorial brooch, glazed hairwork panel verso, (later fittings), *ring size K*. (4) £500 - 600

## A Victorian opal and diamond crescent brooch and a pair of diamond ear hoops

The gold brooch highlighted with graduated oval cabochon opals and rose-cut diamond points, later brooch fitting, the ear hoops millegrain collet set with graduated rose-cut diamonds, to later clip fittings stamped '18ct', brooch length 2.85cm, ear hoops diameter 1.2cm. (2) £400 - 600

### An opal and diamond bangle

The hinged bangle with a graduated panel of oval cabochon opals and old-cut diamonds, yellow precious metal mounted, *inner diameter* 5 9cm

£500 - 600

## A turquoise and seed pearl bangle, a sovereign and a half sovereign

The hinged bangle with tapered bifurcated panel, applied with a turquoise and seed pearl cluster and similarly set foliate panels, stamped '9ct', together with a sovereign, dated 1912, and a half sovereign, dated 1915, bangle inner diameter 5.7cm. (3)

### 68

### 69

### An 18ct gold bracelet and a turquoise necklace

The fancy-link bracelet with polished shaped links, together with a turquoise matrix and cultured pearl necklace, bracelet length 21.7cm, weight 27.5gm, necklace length 41cm. (2)