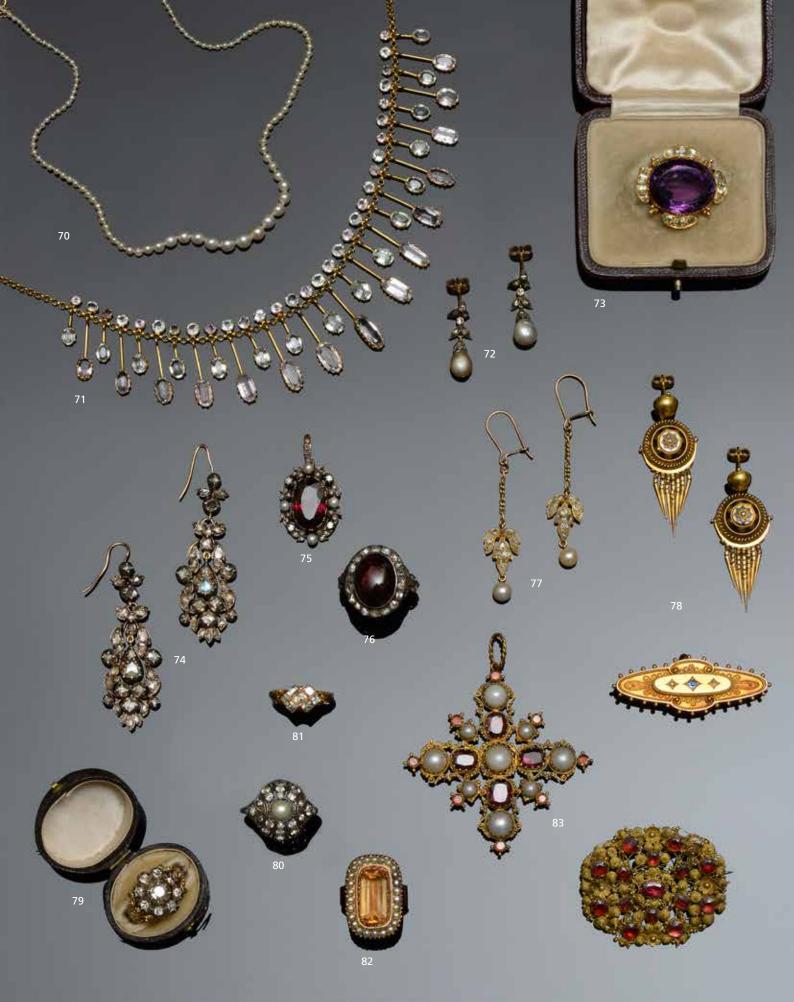

### A natural pearl single strand necklace

The pearls graduating in size from 4.5mm to 1.4mm in diameter, to a marquise-shaped panel clasp with single pearl accent (untested), together with a small single strand of natural pearls, each approximately 1.5mm in diameter, *necklace length approximately 38cm.* (2) £800 - 1.000

Accompanied by a report issued by The Gem & Pearl Laboratory, dated 4 May 2012, stating that both strands of natural pearls are of saltwater origin.

### A pink topaz and aquamarine fringe necklace

The tiered baton-link fringe set with graduated oval-cut aquamarines and pale pink topaz, to a fine belcher-link back chain, *length 36.5cm*. **£800 - 1.200** 

### A pair of baroque pearl and diamond earpendants

Each baroque pearl drop below a linear foliate surmount, highlighted with old and rose-cut diamonds, later stud fittings, (pearls untested), length 2.5cm.

### 73

### A pair of diamond earpendants

The 18th century openwork panels of foliate design, with later additions and wire fittings, pinched claw set throughout with graduated rose and lasque-cut diamonds, *length 5.9cm*.

### 75

### A Victorian garnet, diamond and seed pearl pendant

The mixed-cut garnet pinched collet set within a garland surround of old brilliant and rose-cut diamonds, with four seed pearl highlights, mounted in silver and gold, suspended from matching diamond set bale, *pendant length (including bale) 3.2cm*.

### 76

### An early 19th century garnet and diamond cluster ring

The oval cabochon almandine garnet within a surround of rosecut diamonds, to lasque-cut diamond foliate shoulders, *ring size approximately L.* 

### 77

### A pair of diamond and cultured pearl foliate earpendants

Each three lobed leaf panel set with old-cut diamonds, with cultured pearl drop below, to fancy curb-link chain suspensions, on hook fittings, *leaf panel and pearl length 2.4cm.* 

### 78

### 79

### A mid 19th century diamond cluster ring

The central old brilliant-cut diamond surrounded by eight smaller stones, all in silver pinched collet settings, to yellow gold shank with cast scrolled shoulders, principal diamond approximately 0.45ct, ring size I. £500 - 700

### A pearl and diamond ring

Of bombé design, centred with a single pearl within a pierced surround of old and single-cut diamonds, (pearl untested for natural versus cultured origin), *ring size approximately K*.

### 81

### A topaz and seed pearl cluster ring

The elongated cushion-shaped topaz of yellow-brown hue, in closed foil-backed setting with reeded frame, bordered by seed pearls, to wide tapered shank, (later mounted), *ring size O.* 

### 83

## A 19th century garnet and half pearl cross pendant and a garnet brooch

The first set with graduated half pearls and vari-cut garnets in closed foil-backed settings, framed by scrolling wirework and beaded borders, below a ropetwist pendant bale, with brooch fitting, (pearls untested), the second designed as an oval cannetille work panel, set with graduated vari-cut garnets in closed foil-backed settings, later fitting, pendant length 6.3cm, brooch length 4.2cm. (2)