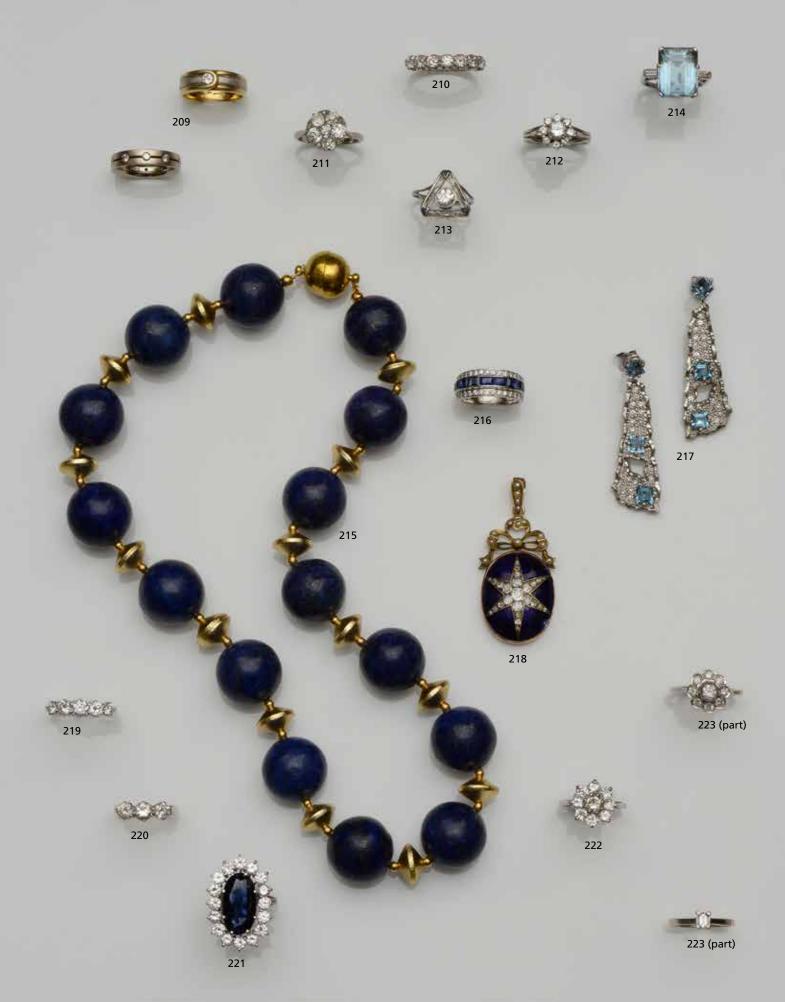

# Two 18ct gold diamond rings

The first ring rubover set with brilliant-cut diamonds, the white precious metal setting stamped '750', the second ring of two colour precious metal, set with a brilliant-cut diamond, first ring size M, second ring size O½. (2)

# A diamond half hoop ring

Claw set with a line of brilliant-cut diamonds, white precious metal mounted, total diamond weight approximately 1ct, ring size P½. £500 - 700

# A diamond cluster ring

The circular panel set with a cluster of cushion, rose and old-cut diamonds, the precious metal mount stamped '18ct', *ring size 0½*. £600 - 800

# A diamond cluster ring

The graduated brilliant-cut diamonds in a raised claw setting, to a trifurcated white precious metal shank, *ring size P*.

£500 - 700

# An early 20th century platinum and diamond ring

The central brilliant-cut diamond collet set with an openwork triangular surround with triangular-cut sapphires to the corners, mount slightly damaged, *diamond weight approximately 0.60ct*.

# An aquamarine and diamond ring

The rectangular step-cut aquamarine claw set between baguette-cut diamond shoulders, shank stamped 'plat', aquamarine approximately 15mm x 12mm, ring size N½.

£800 - 1,200

# A lapis lazuli bead necklace

Comprising a single strand of large spherical beads with conical spacers, to spherical magnetic clasp, bead diameters 9.5mm - 10.4mm, necklace length 49cm.

£500 - 600

Accompanied by a report issued by the Gem & Pearl Laboratory, dated 31 October 2012, numbered 06562, confirming 'No evidence of treatment'.

# A sapphire and diamond half hoop ring

The wide tapered band channel set with a line of baguette-cut sapphires, bordered by brilliant-cut diamonds, 18ct white gold mounted, *ring size* 

£500 - 700

# A pair of aquamarine and diamond earpendants

Each tapered abstract panel set with two calibré-cut aquamarines, to a pavé set single-cut diamond surround, below aquamarine surmounts, on stud fittings, stamped '18c' with maker's monogram 'JR', length 4.9cm. £500 - 700

# A diamond and enamel pendant

The oval blue enamelled panel set with old mine-cut diamonds in the form of a star, to a later seed pearl set surmount, (some enamel damage), *length 5cm*.

£600 - 800

# A five stone diamond ring

The graduating brilliant-cut diamonds in claw setting, white precious metal mounted, shank stamped '18ct', total diamond weight approximately 1.40ct, ring size P.

£1,000 - 1,200

# A three stone diamond ring

The brilliant-cut diamonds in claw settings, the shank stamped '18ct, pla', ring size K, total diamond weight approximately 1.30ct. £800 - 1,200

# A synthetic sapphire and diamond cluster ring

The oval-cut synthetic sapphire within a surround of brilliant-cut diamonds, 18ct white gold mounted, *ring size O.* £600 - 800

# A diamond cluster ring

Claw set with graduated round brilliant-cut diamonds, to a white precious metal mount stamped '18ct', total diamond weight approximately 1.50ct, ring size N.

£1,000 - 1,500

# A diamond cluster ring and a diamond single stone ring

The cluster ring set with brilliant-cut diamonds, to shank stamped '18ct', the single stone ring with an emerald-cut diamond in 9ct gold setting, first ring size Q, second N. (2)