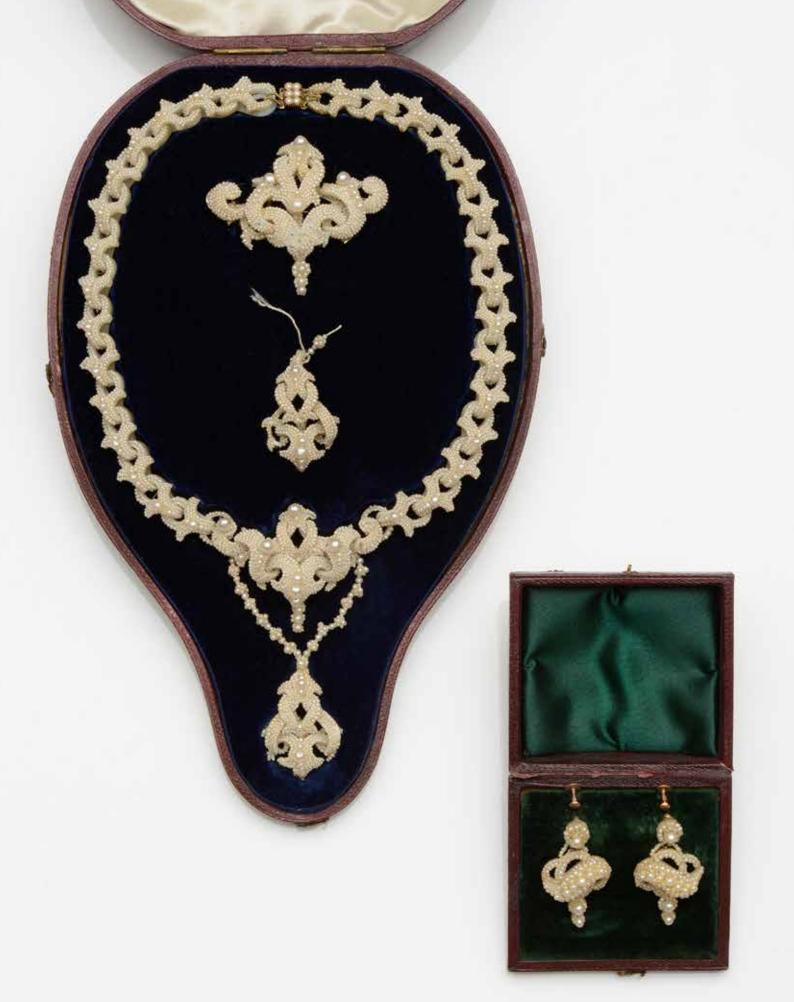

### 94Y

### A Victorian suite of tiger's claw jewellery

Comprising a necklace, bracelet, brooch, pendant vinaigrette and earpendants, the necklace set with graduated tiger's claws to foliate engraved mounts, with belcher-link chain swags between, to central panel modelled as a crowned tiger's head, with later extension chain and fittings, the remaining items of conforming design, *necklace length* 39.5cm. (5)

£1,000 - 1,500

See inside front cover illustration