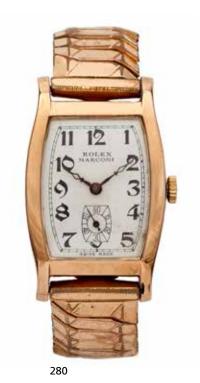

esh-link bracelet, the second with tonneau-shaped silvered dial and black Arabic numerals, to single-cut diamond set bezel and stylised foliate shoulders, on a later snake-link bracelet, first watch case length 2.5cm. (2)

£800 - 1,200

# 278

# A synthetic sapphire and diamond watch ring

The oval panel with central circular silvered dial with Arabic numerals, to a single-cut diamond and step-cut synthetic sapphire surround, between rose-cut diamond set foliate shoulders, white precious metal mounted, *ring size M.* 

£500 - 700

## 279

# Rolex: A 9ct gold Oyster wristwatch

The circular signed silvered dial with black Arabic numerals and subsidiary seconds dial, to a 9ct gold case hallmarked for Glasgow, 1927, and Prima movement, on later unassociated strap, *dial diameter 2.05cm.* 





Rolex Marconi: A gentleman's 9ct gold wristwatch, circa 1920 The tonneau-shaped signed silvered dial with black Arabic numerals, subsidiary seconds dial and outer minute track, to 9ct gold case numbered '824356 914', on an unassociated expanding gilt metal bracelet, dial length 2.5cm.

£600 - 800

# 281

# A 9ct gold open face pocket watch, by Thomas Russell & Son, Liverpool

The circular signed white enamel dial with black Roman numerals, outer minute scale and subsidiary seconds dial, to a 9ct gold case numbered '229348', together with a graduated curb-link Albert chain, stamped '375', with inscribed fob pendant, case diameter 4.7cm. (2) £500 - 700

# 282

# An 18ct gold open face pocket watch and Albert chain

The watch with circular white enamel dial, black Roman numerals and subsidi