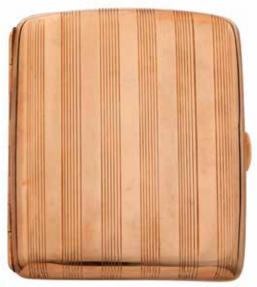

# A 15ct gold rectangular cigarette case

Of slightly bowed form, with vertical reeded decoration, inscribed, *length* 8.5cm x 7cm, gross weight 105.3gm.

£1,500 - 1,700