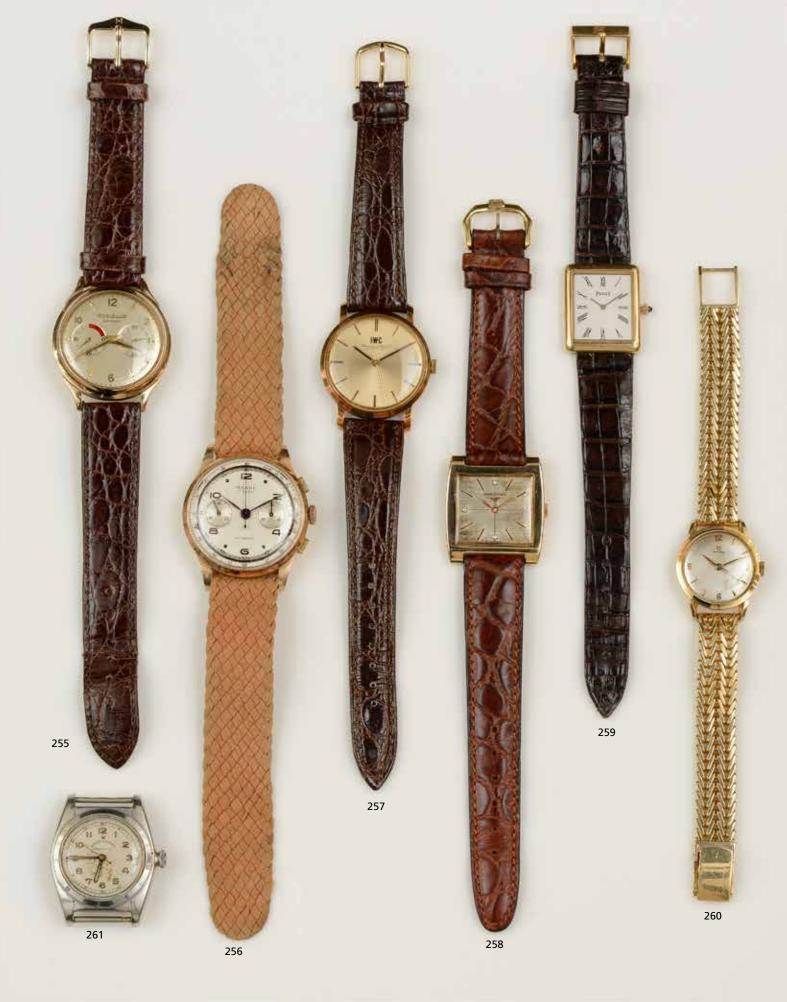

# Jaeger le Coultre: A gentleman's Automatic wristwatch with power reserve

The signed champagne dial with gilt Arabic numerals alternating with faceted gilt dagger hour markers, gilt faceted lance alpha hands, subsidiary dials to 3 and 6 for running seconds and power reserve, polished case with sliding hand set button to the back, numbered to reverse '20070', on later unassociated brown leather strap, *diameter 3.5cm*.

#### 256

# Maxor: A gentleman's 18ct gold chronograph wristwatch

The signed cream dial with Arabic and spot numerals, subsidiary dials at 3 and 9, for running seconds and 30 minute recording, outer scale, gilt hands, and blued steel seconds hand, crown flanked by two chronograph pushers, reverse numbered '1503 17' and stamped '750' 18k', on plaited woven fabric strap, diameter of watch head 3.7cm. £400 - 500

# IWC: A gentleman's wristwatch

The circular signed gilt dial with baton markers, to a yellow precious metal case numbered 2215158, ref. 2400, the 17-jewel Cal.C.403 manual wind movement numbered 2242648, on later unassociated strap, case diameter 3.3cm.

## 258

# Longines: A gentleman's wristwatch

The rectangular signed silvered dial with single-cut diamond set quarters and baton markers, to 17-jewel Cal.428 manual wind movement, numbered 14431410, the yellow precious metal case stamped '18k', numbered 7685, on an unassociated leather strap, case length 3.25cm. £500 - 700

# Piaget: A lady's 18ct gold wristwatch

The signed white rectangular dial with black Roman numerals, within plain polished case, cabochon set winding crown, back cover held by four screws, stamped number to reverse 9150 346933, on fitted maker's black leather strap with buckle signed 'Piaget', stamped '750', watch head length 2.7cm.

#### 260

# Omega: An 18ct gold lady's wristwatch

The signed silvered dial with applied gilt dart markers and Arabic numerals to the quarters, sweep seconds hand, signed jewelled movement, case signed and stamped '750' with Swiss marks, to a double chevron-link bracelet strap, clasp stamped '750', wristwatch length 19.5cm, gross weight 58.60gm.

# 261

Rolex: A stainless steel Oyster Perpetual watch head, circa 1945
The circular signed silvered dial with gilt Arabic numerals, black outer
minute track with Arabic 5 second markers and 1/5th second divisions,
blued steel sword hands with luminous inserts and gilt centre seconds,
to a jewelled automatic movement, the polished tonneau-shaped
stainless steel case with signed screw down Oyster back and crown, case
numbered '325017', ref. '2940', case, dial and movement signed, case
width 32mm.

# Rolex: A stainless steel automatic calendar bracelet watch, circa 1971

The sunburst silvered dial with applied polished faceted baton hour markers, black outer minute divisions with luminous dot five minute markers, polished faceted baton hands with luminous inserts and centre seconds, magnified date aperture at 3, brushed and polished tonneau shaped case signed screw down Oyster back and crown, case back stamped inside 'II.71', numbered 2987893, ref. 1500, with plain Oyster bezel, fitted Jubilee 6251H bracelet with signed Oyster clasp stamped '4 71', to a 26-jewel Cal.1570 automatic movement adjusted to temperature and 5 positions, movement numbered D233020, case dial and movement signed, diameter 35mm.

#### 263

# Rolex: A stainless steel automatic Air-King bracelet watch, circa 1973

The sunburst slate grey dial with applied polished baton hour markers, white outer minute divisions with luminous dot five minute markers, polished pointed baton hands with luminous inserts and centre seconds, brushed and polished tonneau shaped case with signed screw down Oyster back and crown, plain Oyster bezel, case numbered 3770974, ref. 5500, to a 26-jewel Cal.1520 automatic movement, fitted 7835 folded link Oyster bracelet with signed folding clasp, personal engraving to clasp reads 'JMW-P', case, dial and movement signed, diameter 35mm. £600 - 800