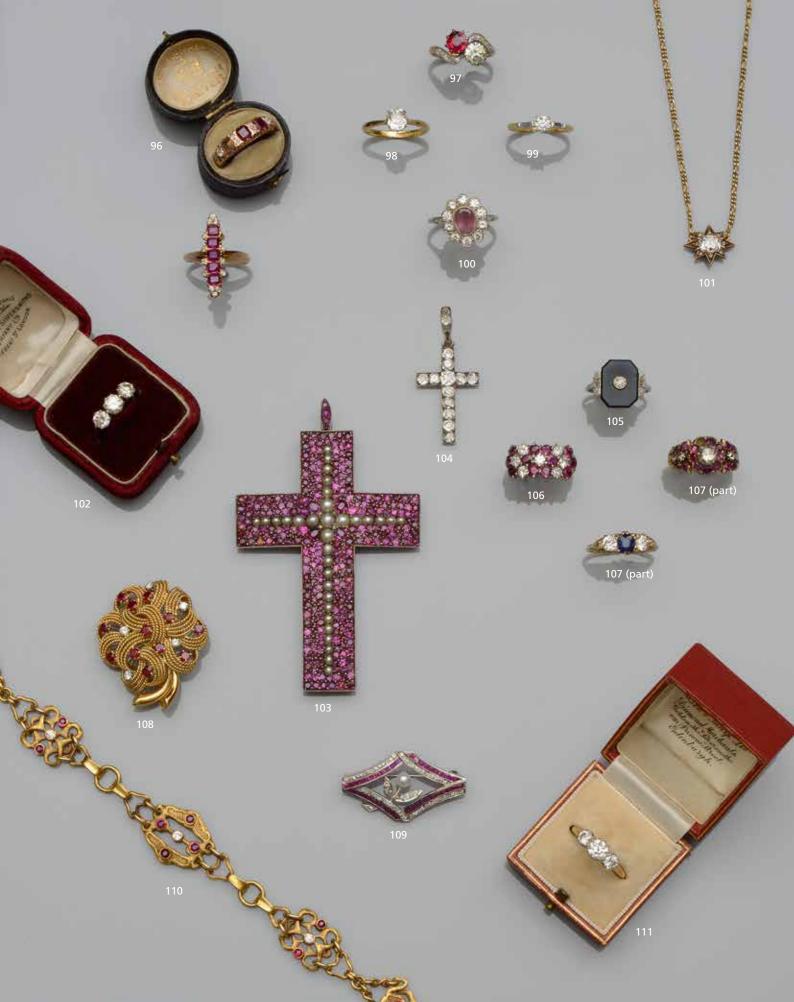

### 96≈

### Two ruby and diamond dress rings

Comprising a ruby and diamond panel ring, the elongated marquise-shaped panel centred with a line of rectangular step-cut rubies, to an old-cut diamond set border, indistinctly stamped '18ct', (one diamond deficient), and a ruby and diamond half hoop ring, set with square-cut rubies and old-cut diamonds, stamped '15ct', (one ruby deficient), ring sizes O and J respectively. (2)

£500 - 600

### 97

### A diamond and synthetic ruby crossover ring

The brilliant-cut diamond and circular-cut synthetic ruby obliquely claw set between crossover shoulders, set with graduated old-cut diamonds, stamped '18ct', principal diamond weight approximately 1ct, ring size M.

£1,000 - 1,500

### 98

### A diamond single stone ring

The cushion-shaped old-cut diamond in claw setting, stamped '18ct & plat', total diamond weight approximately 1.10ct, ring size N. £800 - 1,000

### 99

### An 18ct gold single stone diamond ring

The brilliant-cut diamond between baguette-cut diamond set shoulders, ring size L, principal diamond approximately 0.40ct.

£500 - 700

### 100

### A pink sapphire and diamond cluster ring

The oval mixed-cut pink sapphire millegrain collet set within a border of brilliant-cut diamonds, the white precious metal mount stamped '18ct', ring size Q.

### 101

### A diamond single stone pendant

The oval old-cut diamond within a star-shaped closed back setting with rose-cut diamond accents, on a later fancy curb-link necklace, stamped with French eagle's head control mark, *diamond weight approximately 0.7ct* (size measured within closed back setting).

£800 - 1,000

### 102

### A diamond three stone ring

The graduated brilliant-cut diamonds in claw settings, to a white precious metal mount stamped '18ct', with maker's mark 'WEG', total diamond weight approximately 1.60ct, ring size J½.

£500 - 700

### 103≈

### A Victorian ruby and pearl cross pendant

The cross pavé set with mixed-cut rubies, with channels of graduated half pearls to the centre, *length 7.6cm* (excluding bale), width 5.4cm. £600 - 800

### 104

### A Victorian diamond cross pendant

The cross set with graduated old-cut diamonds, below a diamond set bale, *total length 4.1cm*.

£500 - 700

### 105

### An Art Deco onyx and diamond ring

The shaped panel inset with an old-cut diamond, with shoulders accented with a single rose-cut diamond, *ring size N*½.

£500 - 700

### 106

### A ruby and diamond half hoop ring

Set with three rows of circular-cut rubies and brilliant-cut diamonds, the 18ct gold mount with pierced and engraved scrolling shoulders, *total diamond weight approximately 0.95ct, ring size M.* £500 - 600

## 107≈

## A sapphire and diamond three stone ring and a ruby and diamond cluster ring

The first centred with an oval mixed-cut sapphire between brilliant-cut diamonds, with rose-cut diamond points between, (one diamond point deficient), the second cented with a rose-cut diamond and oval-cut ruby cluster, between similarly cut ruby and diamond set shoulders, in closed-back settings, (one ruby deficient), *ring sizes S and P respectively.* (2) £300 - 400

### 108≈

### A ruby and diamond brooch

The 18ct gold scrolling ropetwist mount accented with circular-cut rubies and brilliant-cut diamonds in scatter formation, hallmarked for London 1968, with maker's mark 'HGM', *length 3.8cm*.

### 109<sup>~</sup>

### A ruby, diamond and cultured pearl brooch

Designed as an openwork lozenge-shaped frame of calibré-cut rubies and brilliant-cut diamonds, centred with a cultured pearl and diamond set foliate motif, 18ct white gold mounted, *length 3.5cm*.

### 110≈

### A ruby and diamond set bracelet

Composed of Celtic inspired panels, set with diamond and ruby detail, unmarked, *length 18.5cm*.

£500 - 700

### 111

### A diamond three stone ring

The graduated brilliant-cut diamonds in claw settings, 18ct gold mounted, total diamond weight approximately 1.40ct, ring size P½. £800 - 1,200