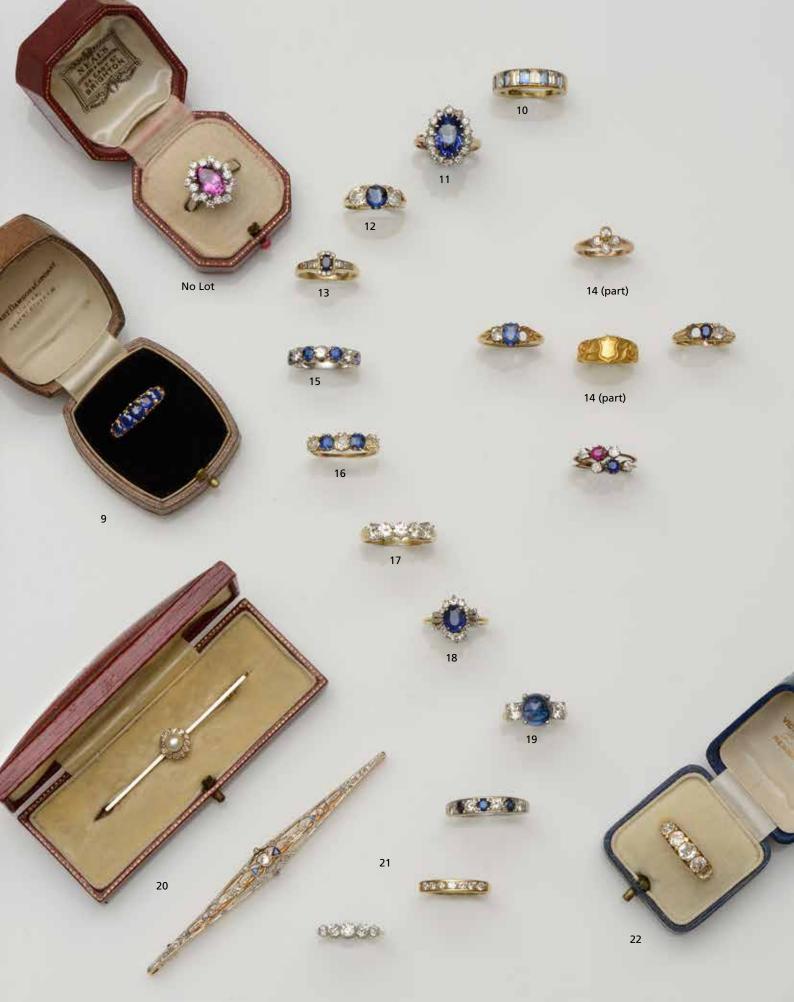

### A pink sapphire and diamond cluster ring

The oval mixed-cut pink sapphire claw set within a tiered border of brilliant-cut diamonds, 18ct white gold mounted, *ring size M.* £600 - 800

### A sapphire five stone ring

The scroll carved hoop set with graduated oval mixed-cut sapphires, yellow precious metal mounted, *ring size M.* £300 - 400

### A sapphire and diamond half hoop ring

Channel set to the front with alternate baguette-cut sapphires and diamonds, mounted in yellow precious metal, *total diamond weight approximately 1ct.* 

£600 - 800

### A synthetic sapphire and diamond cluster ring

The oval mixed-cut synthetic sapphire claw set within a border of brilliant-cut diamonds, two colour precious metal mounted, *ring size N.* £500 - 700

### A sapphire and diamond three stone ring

The cushion-shaped sapphire claw set between old brilliant-cut diamonds, spaced by old-cut diamond points, yellow precious metal mounted, total diamond weight approximately 1.10ct, ring size N. £800 - 1,000

### A diamond and sapphire ring

The oval mixed-cut sapphire in four claw setting, between brilliant-cut diamond detail, and shoulders inset with square-cut baguette diamonds, yellow precious metal mounted, *ring size L*.

### 14≈

### A collection of five rings

Comprising a sapphire and diamond three stone ring, claw set with a cushion-shaped sapphire and an old-cut diamond, (one diamond deficient), a similar example, set with an oval-cut sapphire and an old-cut diamond, (one diamond deficient), a sapphire, ruby and diamond dress ring, the bifurcated mount obliquely set with a circular-cut sapphire, a circular-cut ruby and old-cut diamonds, a diamond dress ring, set with old-cut diamonds in quatrefoil formation, and a signet style ring. (5) £600 - 800

### A sapphire and diamond half hoop ring

Alternately claw set with circular mixed-cut sapphires and brilliant-cut diamonds, 18ct white gold mounted, *total diamond weight approximately 0.40ct, ring size L.* 

### A sapphire and diamond half hoop ring

Alternately claw set with old-cut diamonds and cushion-shaped sapphires, yellow precious metal mounted, ring size  $R^{1/2}$ . £500 - 600

### A diamond five stone ring

The five brilliant-cut diamonds claw mounted, to a 9ct gold polished shank, total diamond weight approximately 1.65ct, ring size Q½. £800 - 1.000

### A sapphire and diamond cluster ring

The oval-cut sapphire within a brilliant and baguette-cut diamond surround, 18ct gold mounted, maker's mark 'CJ', total diamond weight approximately 0.55ct, ring size M (sizing beads).

### A cabochon sapphire and diamond three stone ring

The sugarloaf cabochon sapphire between two brilliant-cut diamonds, (shank with applied sizing balls), *ring size K*.

£800 - 1,200

### 20

Two gem set bar brooches

The first, a pierced lozenge-shaped bar brooch set with diamonds and sapphire accents, with French eagle's head assay mark, together with a diamond and pearl cluster bar brooch, the bar stamped '15ct & Pt', first brooch length 9.5cm, second 5.6cm. (2)

### Three diamond half hoop rings

Comprising a diamond five stone ring, claw set with graduated old brilliant-cut diamonds, the white precious metal mount stamped '18', a sapphire and diamond half hoop ring, alternately set with circular-cut sapphires and brilliant-cut diamonds, and a diamond half hoop ring, channel set with a line of brilliant-cut diamonds, 18ct gold mounted, ring sizes O½, W and P respectively. (3)

### A five stone diamond ring

The graduated old brilliant-cut diamonds claw set between scrolled shoulders, total diamond weight approximately 2.05ct, ring sizze P. £1,000 - 1,500