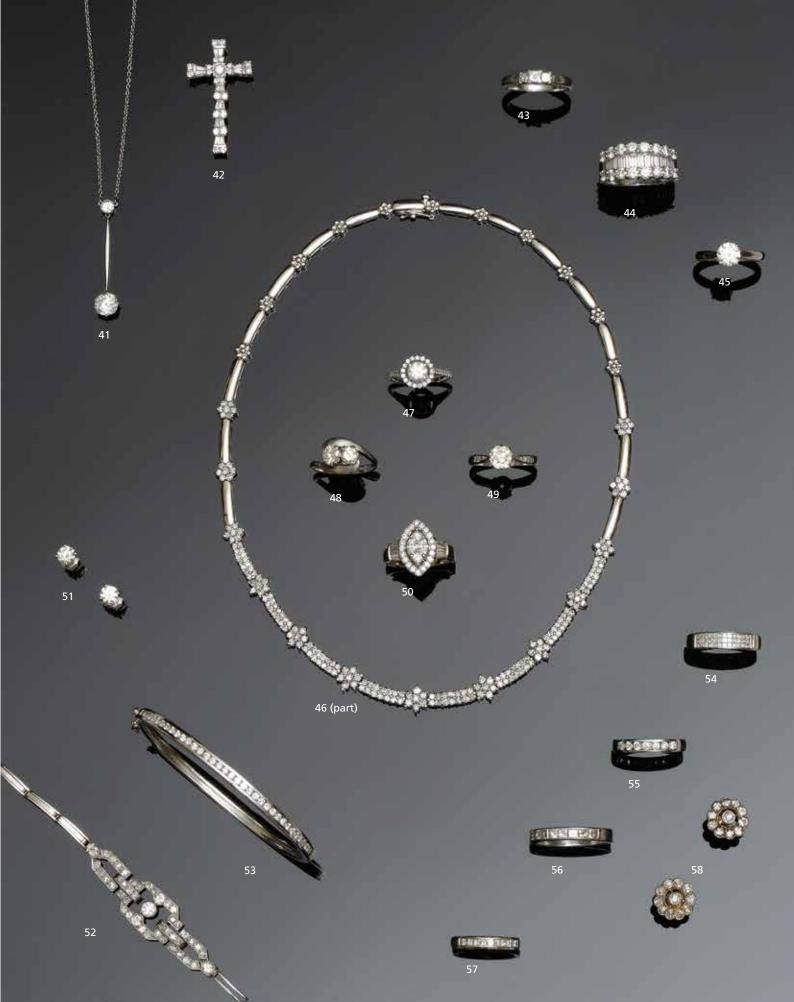

### A diamond pendant necklace

The cushion-shaped old-cut diamond drop below a baton-link suspension and single stone diamond surmount, on a fine trace-link chain, white precious metal mounted, *principal diamond weight approximately 1.10ct, pendant length 3.3cm.* 

### 42

### A diamond cross pendant

Set throughout with graduated brilliant and tapered baguette-cut diamonds, the white precious metal mount stamped 'PT950', *length* 3.4cm.

£600 - 800

### 43

### A diamond three stone ring

Claw set with three graduated princess-cut diamonds, white precious metal mounted, (hallmark indistinct), stamped '0.55 F3A8', *ring size N.* £600 - 800

Accompanied by a jewellery identification report issued by IGI, dated 31st July 2001, stating that the platinum ring has a total diamond weight of 0.55ct, with H - I colour and VVS1 - VVS clarity.

### 45

### A platinum single stone diamond ring

The brilliant-cut diamond in a four claw setting, the shank with platinum hallmark and stamped '1.01', diamond weight approximately 1ct, ring size M.

£1,000 - 1,500

### A diamond collarette necklace

The shaped collarette designed as a line of brilliant-cut diamond set floral cluster panels, spaced to the front with similarly cut diamond set baton links, the white precious metal mount stamped '14k', cased, length approximately 43cm.

### A diamond cluster ring

The brilliant-cut diamond claw set within a hoop surround of small brilliants, between brilliant-cut diamond set shoulders, white precious metal mounted, accompanied by an International Gemological Institute which grades the diamond as 0.71ct, clarity VS2, colour E.

### A diamond two stone crossover ring

The round brilliant-cut diamonds claw set between tapered crossover shoulders, platinum mounted, total diamond weight approximately 1.10ct, ring size M.

£600 - 800

### A diamond single stone ring

The old brilliant-cut diamond claw set between knife edged shoulders of single-cut diamonds, platinum mounted, principal diamond weight approximately 1ct, ring size N½.

£700 - 900

### A diamond cluster ring

The openwork navette-shaped panel set with a cluster of princess, marquise and brilliant-cut diamonds, between tapered baguette-cut diamond set shoulders, to a white precious metal mount stamped 'k18', ring size J.

### 51

### An Art Deco diamond set bracelet

The central openwork panels of geometric design, millegrain set throughout with graduated brilliant and single-cut diamonds, to a white precious metal expanding baton-link bracelet, stamped 'platinum', length 15.5cm.

### A diamond hinged bangle

The brilliant-cut diamonds channel set to white precious metal hinged bangle, stamped '750' with indistinct hallmark, *inner width 5.9cm.* £500 - 700

### A diamond half hoop ring

Channel set with three rows of princess-cut diamonds, 18ct white gold mounted, *ring size P*.

£400 - 600

### A diamond half hoop ring

Channel set with a line of seven brilliant-cut diamonds, 18ct white gold mounted, total diamond weight approximately 0.42ct, ring size M. £400 - 600

### A diamond half hoop ring

Channel set with nine princess-cut diamonds, to an 18ct white gold flat section hoop, total diamond weight approximately 1.05ct, ring size S (leading edge).

£300 - 400

### A diamond half hoop ring

Channel set with nine princess-cut diamonds, to a platinum hoop, total diamond weight approximately 0.45ct, ring size K.

£300 - 400

### A pair of diamond cluster earstuds

The pierced clusters set with old-cut diamonds, diameter 1.2cm. f500 - 600