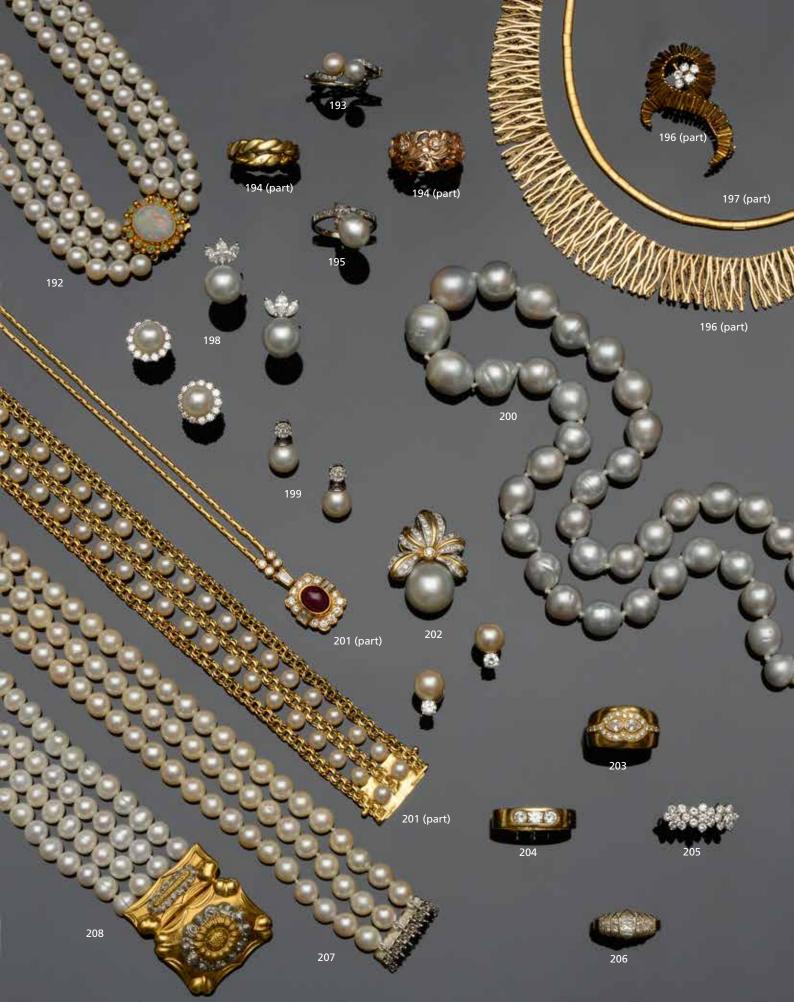

### An opal and cultured pearl necklace

The three strands of uniform cultured pearls to a cabochon opal cluster clasp, with beaded decoration, stamped '585', necklace length 42cm. £600 - 800

### An early 20th century pearl two stone ring, circa 1920

Of crossover design, the two pearls (untested) between scrolling diamond set shoulders, on expanding flexible-link shank, *ring size Q extending to S.* 

## Stuart Devlin: A 14ct gold diamond set band ring and a ring by Kutchinsky

The first designed as a band of seven daffodil flower heads, each inset with a brilliant-cut diamond, designed by Stuart Devlin for the Franklin Mint, makers' marks SD and FM, with import marks, together with an 18ct gold ropetwist ring by Kutchinsky, with maker's mark 'K Ld', together with two further rings, two pairs of ear hoops, stamped '375', and a 9ct curb-link bracelet, first ring size M, second ring size K½. (7) £500 - 600

### A natural pearl and diamond set ring

The natural oval pearl set beneath a diamond set cap, later mounted to a diamond set half hoop ring, shank stamped 'plat', ring size M. £500 - 700

Accompanied by a report issued by the Gem & Pearl Laboratory, dated 26 March 2013, numbered 07444, pearl size 8.8 - 9.3mm.

### An 18ct gold diamond set brooch and a 9ct gold textured necklace

The shaped abstract brooch with five graduated diamonds, together with a textured graduated panel necklace. (2)

£500 - 700

### A fancy-link necklace and two brooches

The textured snake-link necklace stamped '750' to clasp, the first brooch a circular panel enamelled with a dancing figure, stamped '750', the second brooch a foliate hoop set with circular-cut garnets, *necklace length 43cm.* (3)

### Two pairs of cultured pearl and diamond earstuds

The first of cluster design, each spherical cultured pearl stud to a detachable border of brilliant-cut diamonds, the white precious metal mounts stamped '750', the second of similar design, each cultured pearl stud to a detachable surmount of three marquise-cut diamonds, the white precious metal mounts stamped '750', lengths 1.3cm and 2cm respectively. (2)

### A pair of cultured pearl and diamond earstuds

Each cultured pearl drop of approximately 0.9cm diameter, below a brilliant-cut diamond set cluster surmount, white precious metal mounted, stamped '750', *length 1.65cm*.

### A cultured pearl necklace and a pair of mabé pearls

The row of 9.8mm-13.5mm baroque cultured pearls, to a textured ball clasp with single-cut diamond highlights, stamped '750', together with a pair of 17.8mm mabé pearls, necklace length 51cm. (3)

### A cultured pearl bracelet and two gem set pendants

The bracelet set with two lines of uniform cultured pearls, to a three strand fancy curb-link bracelet, stamped '585', together with a ruby and diamond pendant, the cabochon-cut ruby collet set within a border of baguette and brilliant-cut diamonds, on a fancy-link back chain, stamped '750', and a garnet and seed pearl pendant, on a fine fancy-link chain, bracelet length 18.3cm. (3)

## A cultured pearl and diamond pendant and a pair of cultured pearl and diamond earstuds

The pendant with a stylised foliate two colour surmount, highlighted with brilliant-cut diamonds, above a baroque cultured pearl, stamped '750', the earstuds set with a cultured pearl and brilliant-cut diamond to each, stamped '750', pendant length 3.1cm, earstuds length 1.3cm. (2) £600 - 800

### A diamond set band ring

The broad tapering polished band inset with two pear-shaped diamonds, within outer border of smaller brilliants, yellow precious metal mounted, shank unmarked, *ring size N*.

### A diamond three stone ring

Channel set with three brilliant-cut diamonds, the yellow precious metal mount stamped '750', with interior inscription, total diamond weight approximately 0.60ct, ring size W½.

### A diamond triple cluster ring

The brilliant-cut diamonds in raised claw setting, to an 18ct yellow gold shank, hallmarked for London 1997, *ring size H*.

£500 - 600

### A diamond dress ring

The central princess-cut diamond within a raised gallery set with triangular-cut diamonds, between shoulders of further princess-cut stones, the yellow precious metal mount stamped '750' and signed 'QUAD', ring size M.

### A cultured pearl, sapphire and diamond bracelet

Designed as three strands of uniform cultured pearls, each measuring approximately 7.2mm in diameter, to a bar-shaped clasp highlighted with circular-cut sapphires and brilliant-cut diamonds, stamped '585', length 19cm.

### A two colour precious metal and freshwater pearl bracelet

Composed of four strands of freshwater pearls to a hinged shaped panel clasp, with two colour floral detail, *bracelet length approximately 19cm.* £500 - 700