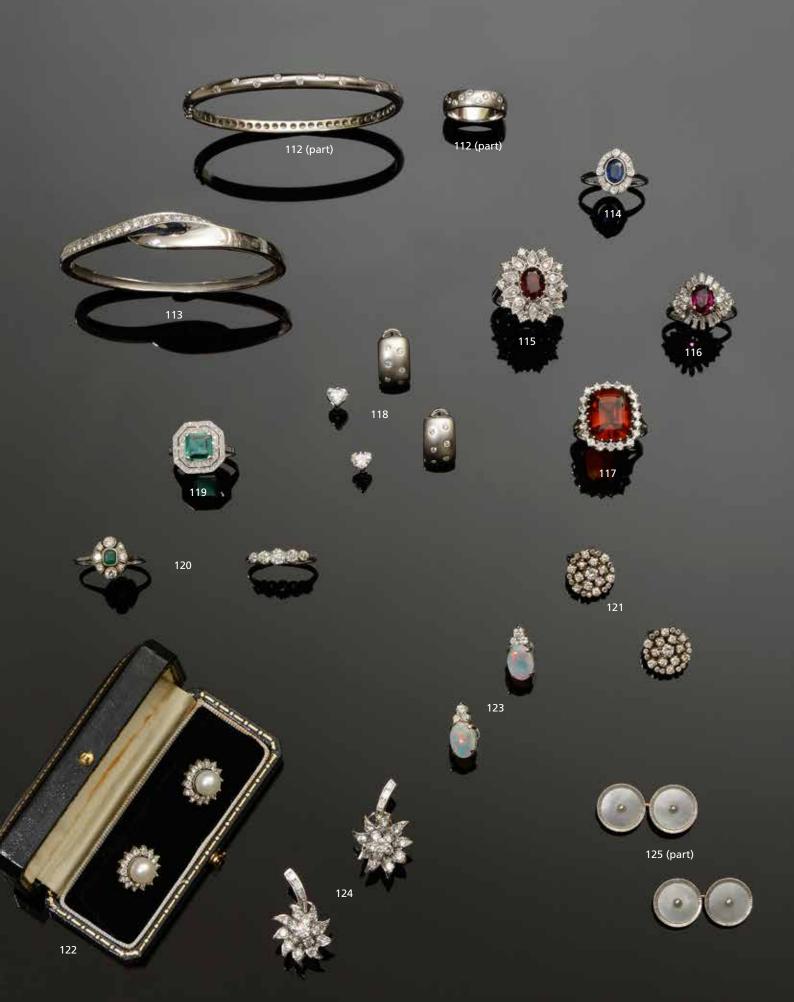

### A matched diamond set bangle, ring and ear hoops suite

Each set with brilliant-cut diamonds in scatter formation, the brushed finish white precious metal mounts stamped '18k', bangle inner diameter 5.9cm, ring size K. (3)

£500 - 700

### 113

### A diamond set bangle

The hinged bangle of tapered crossover design, set with a line of graduated brilliant-cut diamonds, white precious metal mounted, stamped '585', inner diameter 5.9cm.

£600 - 800

### 114

### An oval sapphire and diamond ring

The central sapphire collet set within a surround of brilliant-cut diamonds, white precious metal mounted, total diamond weight approximately 0.60ct, sapphire approximately 1.40ct, ring size O. £750 - 850

### 115

### A red spinel and diamond cluster ring

The oval mixed-cut red spinel claw set within a fancy flowerhead cluster of brilliant-cut diamonds, to white precious metal mount stamped '585', (spinel untested for treatments/enhancements), ring size R.

£700 - 900

### 116≈

### A ruby and diamond cluster ring

The oval mixed-cut ruby claw set within an undulating pierced border of brilliant and baguette-cut diamonds, white precious metal mounted, *ring size R*.

£700 - 900

### 117

### A hessonite garnet and diamond cluster ring

The cushion-shaped garnet claw set within a border of brilliant-cut diamonds, between bifurcated shoulders, the white precious metal mount stamped '750', *ring size S*.

### 118

### A pair of diamond earstuds

Each heart-shaped diamond in claw setting, the white precious metal mounts stamped '585', *length 0.6cm*.

£600 - 800

### 119

### An Edwardian style emerald and diamond ring

The central square step-cut emerald in four claw setting, within a double row border of single-cut diamonds, the pierced white precious metal mount with diamonds extending to the shoulders, stamped '18ct', *ring size N*.

£1,000 - 1,200

### 120

## A diamond half hoop ring and an emerald and diamond cluster ring

The first set with five graduated old-cut diamonds, to a white precious metal mount stamped 'Platinum', the second set with a rectangular-cut emerald to a graduated brilliant-cut diamond border, *ring sizes M½ and R respectively.* (2)

£400 - 600

### 121

### A pair of diamond cluster earclips

The open diamond clusters with claw and collet set brilliant and single-cut diamonds, *cluster diameter 1.4cm*.

£500 - 700

### 122

### A pair of cultured pearl and diamond cluster earstuds

Each cultured pearl of approximately 7mm diameter, within a border of brilliant-cut diamonds, white precious metal mounted, *diameter 1.3cm*. £600 - 800

### 123

### A pair of opal and diamond earstuds

Each oval cabochon-cut opal surmounted by a trio of brilliant-cut diamonds, the white precious metal mounts stamped '585', *length 1.6cm.* 

£500 - 600

### 124

### A pair of diamond earstuds

Each modelled as a foliate spray, set with a cluster of graduated brilliant-cut diamonds, to a baguette-cut diamond set stem, with stud and hinged clip fittings, white precious metal mounted, *length 2.7cm*. £700 - 900

### 125

### Two pairs of cufflinks

Comprising a pair of 18ct gold cufflinks, each oval panel engraved with scrolling foliage, and a pair of mother o' pearl cufflinks, each circular mother o' pearl panel centred with a seed pearl accent, two colour precious metal mounted, stamped '14k', panel lengths 1.65cm and 1.35cm respectively. (2)

£600 - 700