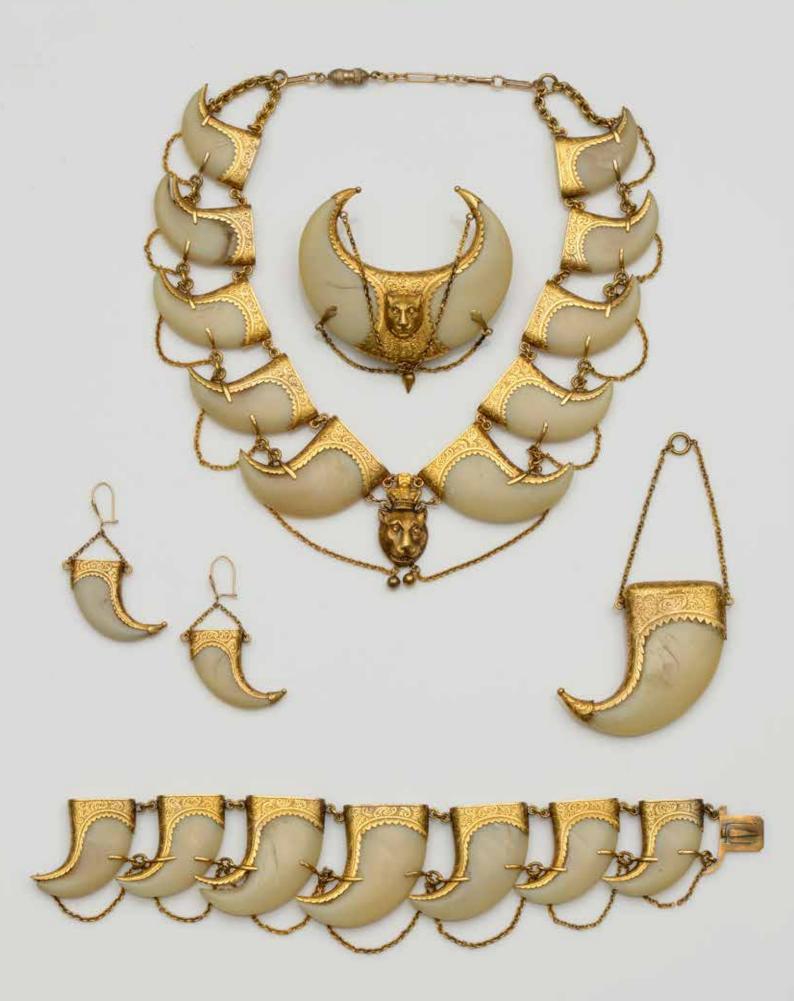

### 94Y

### A Victorian suite of tiger's claw jewellery

Comprising a necklace, bracelet, brooch, pendant vinaigrette and earpendants, the necklace set with graduated tiger's claws to foliate engraved mounts, with belcher-link chain swags between, to central panel modelled as a crowned tiger's head, with later extension chain and fittings, the remaining items of conforming design, *necklace length* 39.5cm. (5)

£1,000 - 1,500

See inside front cover illustration