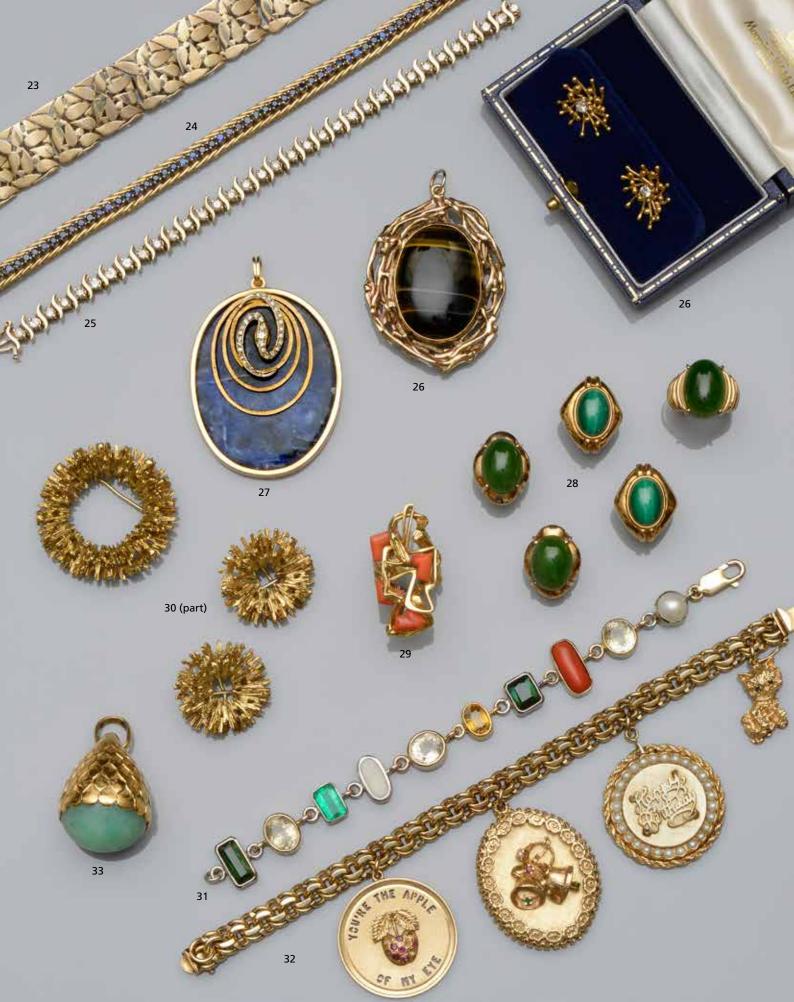

### A 9ct gold broad bracelet

The pierced panels in the form of leaves, with polished and textured detail, length 18.6cm, weight approximately 38.5gm.

£300 - 400

### A sapphire bracelet

The articulated bracelet set with a line of round-cut sapphires, *length* 18cm.

£600 - 800

### A diamond line bracelet

Designed as a line of S-shaped links, claw set with brilliant-cut diamonds between, yellow precious metal mounted, *length 18cm*.

£800 - 1,200

### A tiger's eye pendant and a pair of diamond set earstuds

The pendant set with a large oval tiger's eye cabochon, to pierced abstract yellow precious metal border, the earstuds of bead and baton-link abstract design, each centred with a brilliant-cut diamond, 18ct gold mounted, pendant length 6cm, earstuds length 2cm. (2) £600 - 800

### A sodalite and diamond set pendant

The oval sodalite panel with applied graduated hoops and stylised swirl motif, set with single-cut diamonds, two colour precious metal mounted, total diamond weight approximately 0.35ct, length 6.6cm.

### A jade ring and two pairs of gem set earstuds

The ring with an oval cabochon jade panel, to tapered reeded mount stamped '14k' and signed 'Gumps', together with a pair of jade earstuds, each oval cabochon jade claw set within a fluted mount, stamped '14k' and signed 'Gumps', and a pair of malachite earstuds, each oval cabochon malachite collet set within a lozenge-shaped border, stamped '585', (jade untested for treatments/enhancements), ring size J. (3)

### Kutchinsky: A coral dress ring

The pierced and textured 18ct gold mount of abstract design, accented with shaped coral batons, *ring size H*.

£500 - 700

### A 1970s 9ct gold brooch and earring suite

Of abstract textured hoop design, hallmarked, together with two further pairs of earrings.

£400 - 450

### A vari gem-set bracelet

The gem stones of various cuts, comprising emerald, cultured pearl, coral, tourmaline, etc, within white and yellow precious metal spectacle settings, the clasp stamped '375', *length 17.5cm*.

### A fancy-link charm bracelet

The yellow precious metal fancy-link bracelet stamped '14k', with maker's mark 'POM', suspending a textured cat charm, and three large vari gem-set charms, one with presentation inscription, (four rubies deficient), bracelet length 20cm.

### A chalcedony pendant

Modelled as a pine cone, the large circular cabochon green chalcedony, capped by a textured overlapping scale surmount, (chalcedony untested for treatments/enhancements), *length 4.5cm*.

### A hinged bangle and a half pearl set necklace

The bangle with all over foliate decoration, yellow precious metal, unmarked, the necklace composed of half pearls in collet mounts, between reeded and bead detail, yellow precious metal unmarked, inner diameter of bangle 5.7cm, length of necklace 39cm. (2) £500 - 700

## A cultured pearl bangle, a cultured pearl bar brooch and a dress ring

The hinged yellow precious metal bangle with a tapered channel of cultured pearls, stamped '14k', the bar brooch set with three cultured pearls, stamped '18k' and signed 'Gumps', the dress ring of pierced and frosted design, modelled as a female portrait in profile, stamped '14k', bangle inner diameter 6.1cm. (3)