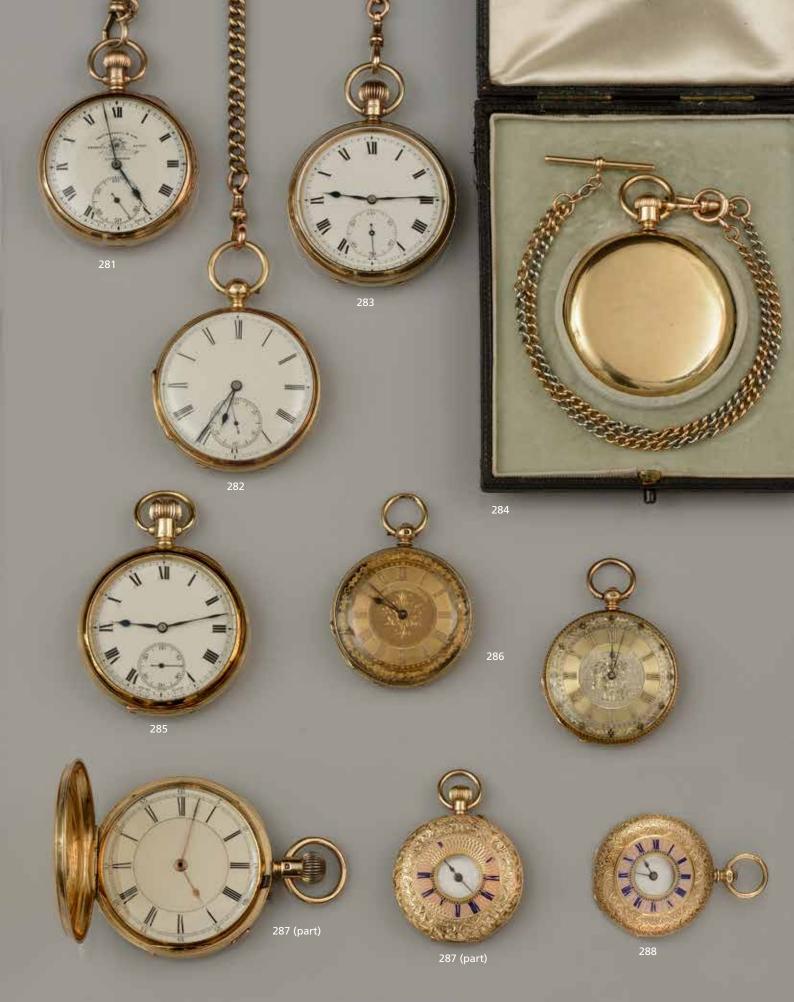

### A ruby, diamond and cultured pearl brooch

Designed as an openwork lozenge-shaped frame of calibré-cut rubies and brilliant-cut diamonds, centred with a cultured pearl and diamond set foliate motif, 18ct white gold mounted, *length 3.5cm*.

£500 - 700

### 110≈

### A ruby and diamond set bracelet

Composed of Celtic inspired panels, set with diamond and ruby detail, unmarked, *length 18.5cm*.

£500 - 700

### 111

### A diamond three stone ring

The graduated brilliant-cut diamonds in claw settings, 18ct gold mounted, total diamond weight approximately 1.40ct, ring size P½. £800 - 1,200

### A matched diamond set bangle, ring and ear hoops suite

Each set with brilliant-cut diamonds in scatter formation, the brushed finish white precious metal mounts stamped '18k', bangle inner diameter 5.9cm, ring size K. (3)