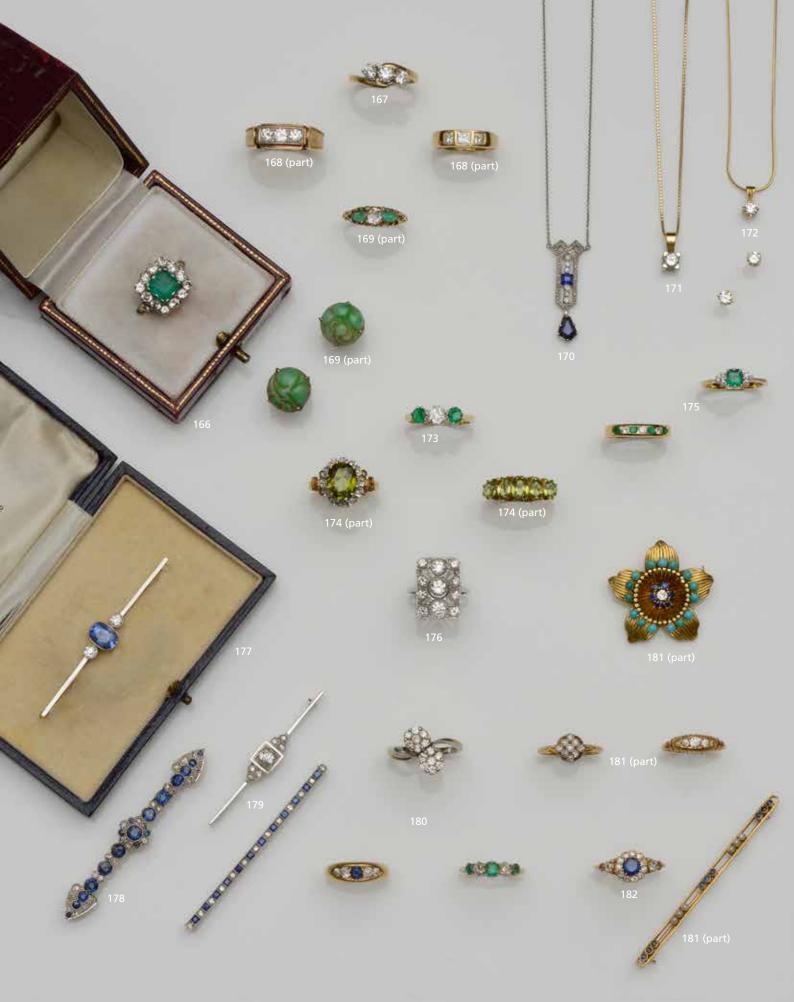

### An emerald and diamond cluster ring

The square step-cut emerald bordered by brilliant-cut diamonds, between similarly cut diamond set shoulders, 18ct gold mounted, ring size O

£700 - 800

### 167

### A diamond three stone ring

The round brilliant-cut diamonds in claw settings, to a two colour precious metal mount stamped '18ct', total diamond weight approximately 0.90ct, ring size P.

£500 - 600

### 168

### Two diamond three stone rings

The first set with brilliant-cut diamonds in a raised panel setting, to a two colour precious metal mount of part textured finish, stamped '585', the second channel set with graduated princess-cut diamonds, to a yellow precious metal mount stamped '585', *ring sizes V and N.* (2) **£600 - 800** 

### 169

## A diamond and emerald three stone ring and a pair of jade earstuds

The 18ct gold ring with central old-cut diamond, flanked by pearcut emeralds, claw mounted, the earstuds of circular foliate design, in four claw settings, on post fittings, (jade untested for treatments/ enhancements), ring size O, earstuds diameter 11mm. (2)

£500 - 700

### 170

### An early 20th century sapphire and diamond pendant

The pierced geometric panel set with single and rose-cut diamonds with central rectangular-cut sapphire, suspending a trapeze-cut sapphire, the white precious metal setting stamped with French dog's head platinum mark, numbered '60965', on a fine belcher-link chain, pendant length 3 1cm

£700 - 900

See back cover illustration

### 171

### A diamond single stone pendant

The round brilliant-cut diamond in claw setting, stamped '750', to a fine box-link chain, diamond weight approximately 0.45ct, chain length 42cm.

£500 - 600

### 172

### A diamond pendant and earstuds suite

The pendant composed of a claw set brilliant-cut diamond, on snakelink chain, the earstuds of matching design, mounted in yellow precious metal, stamped '750', total diamond weight of earstuds approximately 0.50ct.

£600 - 800

Accompanied by a report issued by IGI for the pendant, dated December 2005, stating that the diamond has VS2 clarity and F colour, weight 0.33ct.

### 173

### A diamond and emerald three stone ring

The old brilliant-cut diamond claw set between circular mixed-cut emeralds, 18ct gold mounted, total diamond weight approximately 0.50ct, ring size 0½.

£500 - 700

### 174

### A peridot and diamond cluster ring and a peridot half hoop ring

The first set with an oval-cut peridot bordered by single-cut diamonds, to an 18ct gold mount with pierced scrolling shoulders and reeded shank, the second set with five graduated oval-cut peridots, to a 9ct gold scroll engraved mount, *ring sizes R and O.* (2)

£400 - 600

### 175

## An emerald and diamond dress ring and an emerald and diamond half hoop ring

The first claw set with a rectangular step-cut emerald between trios of single-cut diamonds, 18ct gold mounted, the second channel set with alternate circular-cut emeralds and brilliant-cut diamonds, 18ct gold mounted, both rings size M. (2)

£450 - 550

### 176

### An Art Deco style diamond panel ring

The rectangular panel set throughout with brilliant-cut diamonds, within pierced setting, white precious metal mounted, shank stamped '18ct', total diamond weight approximately 1.80ct, ring size L½.

£1,300 - 1,500

### 177

### A sapphire and diamond three stone bar brooch

The cushion-shaped sapphire millegrain collet set between old brilliant-cut diamonds, to a two colour precious metal bar mount, indistinctly stamped '18ct', case signed 'H. L. Brown & Son, Ltd', *length 5.9cm*. £500 - 600

### 178

### A sapphire and diamond bar brooch

Centred with a circular-cut sapphire and old-cut diamond cluster, to a linear mount and pear-shaped terminals set with similarly cut sapphires and diamonds, two colour precious metal mounted, *length 6.4cm*. **£600 - 800** 

### 179

### A diamond bar brooch and a sapphire and diamond bar brooch

The first brooch with an old-cut diamond between two trios of single-cut diamonds, the second brooch set with alternate single-cut diamonds and step-cut sapphires, both stamped '18ct, pt', first brooch length 5.2cm, second 6.2cm. (2)

### 180

### Three diamond set rings

Comprising a diamond double cluster ring, claw set with graduated brilliant-cut diamonds, to an 18ct white gold crossover shank, a sapphire and diamond half hoop ring, set with a circular-cut sapphire between graduated old-cut diamonds, 18ct gold mounted, and an emerald and diamond five stone ring, *ring sizes O½*, *K and L respectively*. (3) £800 - 1,000

### 181

### A small collection of jewellery

Comprising a turquoise, sapphire and diamond flowerhead brooch, a diamond five stone ring, a diamond set lattice cluster ring, and a sapphire and seed pearl bar brooch, stamped '18', first ring size K, second KV2.

### 182

### A sapphire and diamond cluster ring

The round mixed-cut sapphire bordered by old-cut diamonds, between old-cut diamond set shoulders with scrolling detail to the shoulders, yellow precious metal mounted, shank stamped '18ct', *ring size N*. £550 - 650