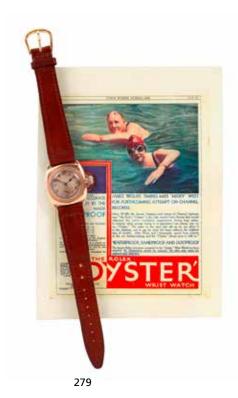

# 261

Rolex: A stainless steel Oyster Perpetual watch head, circa 1945
The circular signed silvered dial with gilt Arabic numerals, black outer
minute track with Arabic 5 second markers and 1/5th second divisions,
blued steel sword hands with luminous inserts and gilt centre seconds,
to a jewelled automatic movement, the polished tonneau-shaped
stainless steel case with signed screw down Oyster back and crown, case
numbered '325017', ref. '2940', case, dial and movement signed, case
width 32mm.