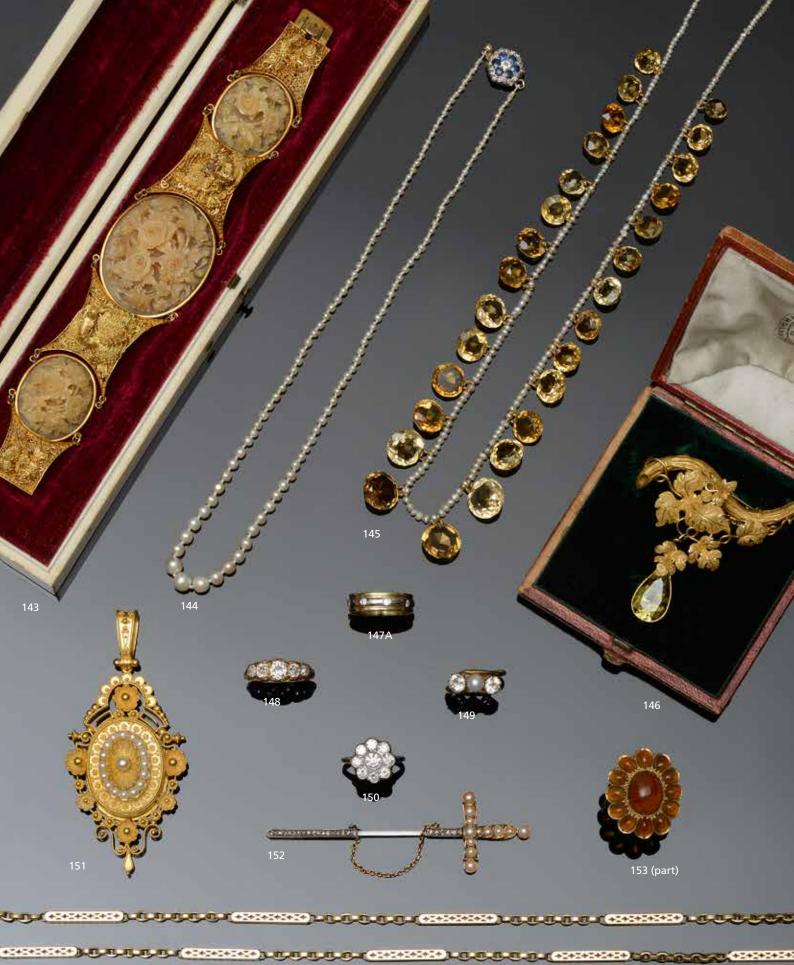

### 144

### A pearl necklace with a sapphire and diamond cluster clasp

The graduated pearls to a sapphire and diamond set clasp, pearls unwarranted and untested, *largest pearl width 5mm, necklace length 40.8cm*.

£500 - 700

### 145

### A citrine and seed pearl fringe necklace

The single strand seed pearl necklace suspending a graduated fringe of circular mixed-cut citrines, to a barrel clasp, *length 45cm*.

£500 - 600

### 146

### A mid Victorian gold and chrysoberyl brooch

Modelled as a fruiting vine spray, and suspending a tear-drop shaped chrysoberyl drop below, in fitted case signed 'B W Fase, 22 Oxford Street, London', *brooch length 5.3cm*.

£600 - 800

### 147

No Lot

### 147A

### A two colour precious metal and diamond band ring

The central white precious metal band highlighted with brilliant-cut diamonds, bordered by yellow precios metal channels, (one diamond deficient), *ring size N*.

£300 - 400

### 148

### A Victorian five stone diamond ring

The graduated old-cut diamonds in scrolled gold foliate settings, *ring size R½*, total diamond weight approximately 1.40ct.

£1,400 - 1,600

### 149

### A half pearl and diamond three stone ring

The half pearl of approximately 5.5mm diameter, between two claw set brilliant-cut diamonds, to a yellow precious metal crossover shank, (pearl untested), *ring size M*.

£700 - 900

### 150

### A diamond cluster ring

The flowerhead cluster set throughout with brilliant-cut diamonds, white precious metal mounted, shank stamped '18ct', total diamond weight approximately 1.45ct, ring size M.

£1,200 - 1,400

### 151

### A Victorian half pearl set pendant

The pierced shaped pendant with applied flowerhead and beaded decoration, with a glazed compartment reverso, *length 8.1cm.* £800 - 1,000

See front cover illustration

### 152

### A diamond and half pearl set surête pin

Modelled as a sword, the hilt set with half pearls and rose-cut diamonds, the sheath similarly set with rose-cut diamonds, *length 8cm*.

£500 - 600

### 153

### A cornelian cluster ring and a fancy-link chain

The cabochon cornelian in a flower head cluster, the shank stamped '18k', together with a belcher and pierced baton-link chain, *ring size O, necklace length 61cm*.