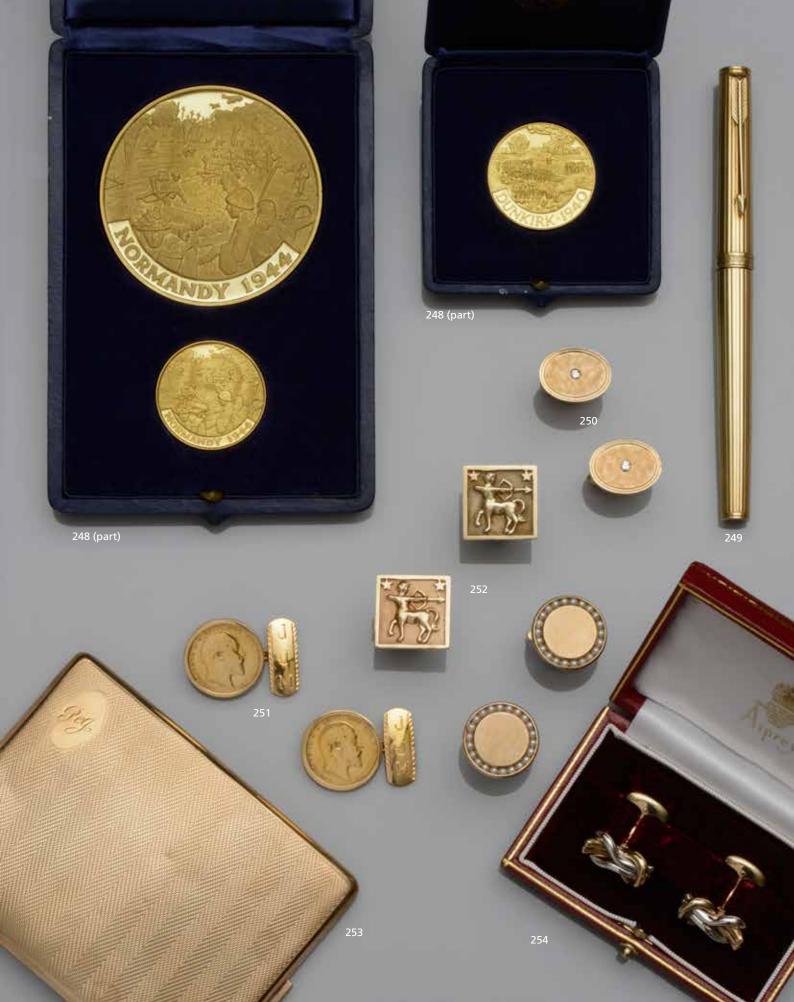

# Three 22ct gold commemmorative medallions

Comprising a set of two graduated medallions commemmorating the 1944 D-Day landings in Normandy, and a medallion commemmorating the 1940 Dunkirk evacuation, in fitted cases signed 'Slade, Hampton & Son Limited', total weight approximately 152gm. (3)

£2,500 - 3,500

# An 18ct gold French fountain pen, by Parker

With reeded body, signed and bearing French eagle's head assay marks and UK import marks, gross weight 44.7gm.

£300 - 500

# Tiffany & Co: A pair of diamond set cufflinks

Each textured oval panel centred with a brilliant-cut diamond, to hinged baton fittings, signed and stamped '14', panel length 2.05cm. £500 - 600

# A pair of sovereign set cufflinks

Each composed of a sovereign, mounted, with rectangular panel, and connecting belcher links, panels initialled 'JJM', weight 30.15gm. £600 - 800

# Two pairs of yellow precious metal cufflinks

Comprising a pair of cultured pearl set cufflinks, each circular panel terminal inlaid with a border of cultured pearls, to hinged baton-link fittings signed 'Lucien Piccard' and stamped '14kt', and a pair of sagittarius motif cufflinks, stamped '14k', first cufflinks diameter 2.1cm. (2)

£400 - 600

# Asprey: A pair of 9ct gold cufflinks

Each panel terminal modelled as a two colour gold knot motif, to hinged baton fittings, signed and hallmarked for London 1993, terminal length 2.1cm.