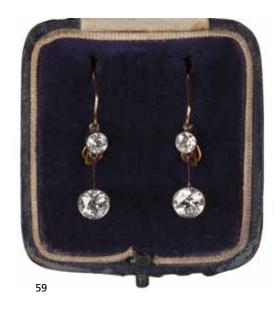

### A pair of diamond earpendants

Each millegrain collet set old-cut diamond drop below a knife edge bar suspension, surmounted by a single similarly cut diamond, to wire and hinged back fittings, numbered, total diamond weight approximately 1.9ct, length 2.9cm.

### 60

### 61

### An Eastern turquoise set necklace, a locket and two brooches

The necklace composed of graduating turquoise set oval panels, within closed back settings, between chain links, the Victorian oval locket with floral spray decoration against a matted textured ground, on suspensory loop, together with a crescent brooch, suspending four drops below, (one further drop missing), and a shell cameo set bar brooch, *first necklace length 37cm.* (4)