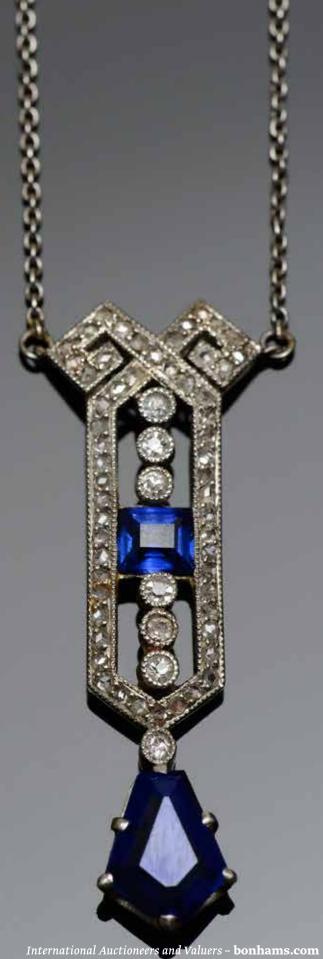

### 170

### An early 20th century sapphire and diamond pendant

The pierced geometric panel set with single and rose-cut diamonds with central rectangular-cut sapphire, suspending a trapeze-cut sapphire, the white precious metal setting stamped with French dog's head platinum mark, numbered '60965', on a fine belcher-link chain, pendant length 3 1cm

£700 - 900

See back cover illustration