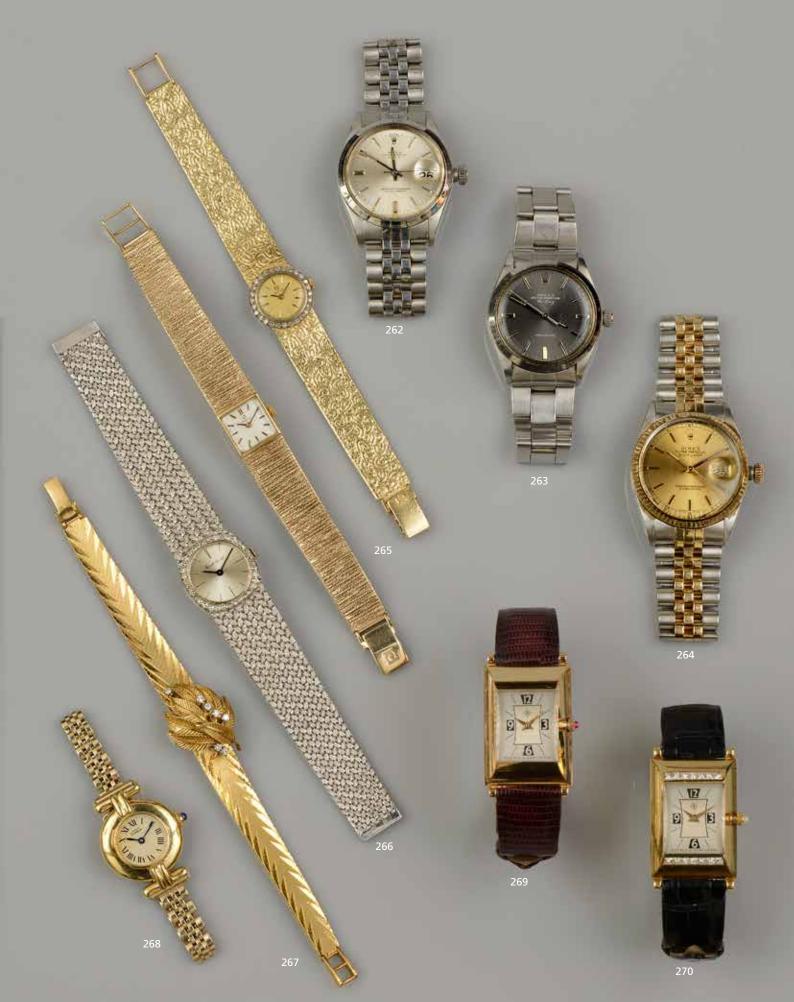

# 261

Rolex: A stainless steel Oyster Perpetual watch head, circa 1945
The circular signed silvered dial with gilt Arabic numerals, black outer
minute track with Arabic 5 second markers and 1/5th second divisions,
blued steel sword hands with luminous inserts and gilt centre seconds,
to a jewelled automatic movement, the polished tonneau-shaped
stainless steel case with signed screw down Oyster back and crown, case
numbered '325017', ref. '2940', case, dial and movement signed, case
width 32mm.

# Rolex: A stainless steel automatic calendar bracelet watch, circa 1971

The sunburst silvered dial with applied polished faceted baton hour markers, black outer minute divisions with luminous dot five minute markers, polished faceted baton hands with luminous inserts and centre seconds, magnified date aperture at 3, brushed and polished tonneau shaped case signed screw down Oyster back and crown, case back stamped inside 'II.71', numbered 2987893, ref. 1500, with plain Oyster bezel, fitted Jubilee 6251H bracelet with signed Oyster clasp stamped '4 71', to a 26-jewel Cal.1570 automatic movement adjusted to temperature and 5 positions, movement numbered D233020, case dial and movement signed, diameter 35mm.

# Rolex: A stainless steel automatic Air-King bracelet watch, circa 1973

The sunburst slate grey dial with applied polished baton hour markers, white outer minute divisions with luminous dot five minute markers, polished pointed baton hands with luminous inserts and centre seconds, brushed and polished tonneau shaped case with signed screw down Oyster back and crown, plain Oyster bezel, case numbered 3770974, ref. 5500, to a 26-jewel Cal.1520 automatic movement, fitted 7835 folded link Oyster bracelet with signed folding clasp, personal engraving to clasp reads 'JMW-P', case, dial and movement signed, diameter 35mm. £600 - 800