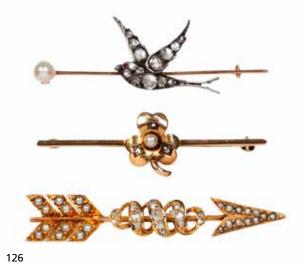

### 126

### A collection of jewellery

Comprising a diamond set swallow brooch, set with rose-cut diamonds, and applied to knife-edge bar with pearl terminal (pearl untested), a diamond and seed pearl set arrow brooch, further bar brooches, a curblink bracelet with 9ct gold padlock clasp, a cultured pearl hoop brooch, a signet ring stamped '18ct' etc.