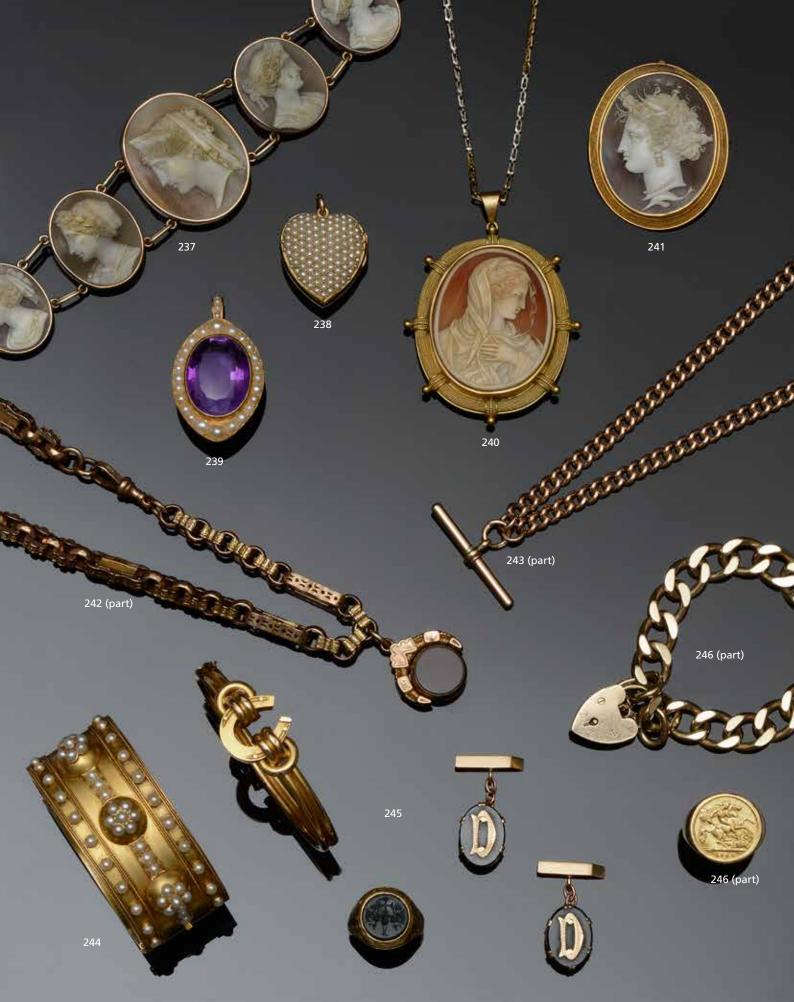

### A Victorian half pearl set pendant

The pierced shaped pendant with applied flowerhead and beaded decoration, with a glazed compartment reverso, *length 8.1cm.* £800 - 1,000

See front cover illustration

### 152

£1,000 - 1,500

See inside front cover illustration

### 95

### A mid 19th century seed pearl necklace, brooch and earpendants

The shaped mother o' pearl panels decorated with seed pearls, the necklace and brooch with foliate panel detail, the matched earpendants with screw back fittings, some damage, cased, necklace length approximately 40cm. (3)

£600 - 800

See inside back cover illustration

£700 - 900

See back cover illustration