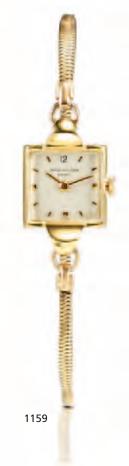

d 18ct gold Rolex Presidential bracelet with locking folding clasp, together with fitted box, case, dial and movement signed 26mm.

HK\$38,000 - 50,000 US\$4,900 - 6,400

勞力士 18K黃金女裝鑽石日曆自動腕錶 約1984年

Parmigiani Fleurier. A fine and rare 18ct gold, mother-of-pearl and diamond set manual wind lady's wristwatch

Basica, Case No.2374, Circa 2000

20-jewel Cal. 9", rhodium-plated movement, straight line lever escapement, monometallic balance, shock-absorber, self-compensating flat balance-spring, mother-of-pearl dial with outer diamond-set ring, polished gold spade hands, polished case with snap on case back, ribbed coin-edged bezel, fitted leather strap with 18ct gold Parmigiani Fleurier buckle, case, dial and movement signed

HK\$30,000 - 50,000 US\$3,900 - 6,400

帕瑪強尼 18K黃金女裝鑽石手動上弦腕錶 約2000年



1160
Vacheron & Constantin. A fine 18ct gold lady's manual wind bracelet watch

Case No.291387, Movement No.449896, Circa 1970 17-jewel manual wind movement adjusted to temperature, champagne dial, dot and Arabic numeral hour markers, polished baton hands, polished circular case with snap on case back, integral bail lugs, cord bracelet with unsigned locking folding clasp, case, dial and movement signed

20mm.

HK\$20,000 - 30,000 US\$2,600 - 3,900

江詩丹頓 18K黄金手動上弦腕錶 約1970年代



1159

18mm.

Patek Philippe. A fine 18ct gold lady's manual wind bracelet watch Case No.637939, Movement No.940771, Circa 1980
18-jewel manual wind movement adjusted to 8 positions, beige matte dial, Arabic hour numeral, applied baton and rectangular hour markers, polished baton hands, polished square case with snap