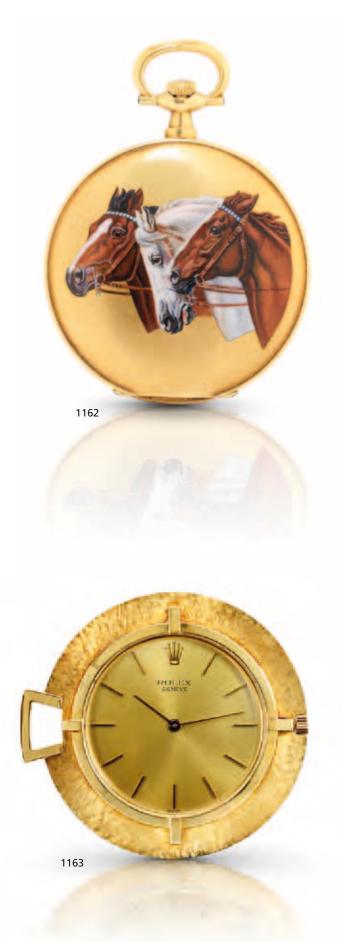

HK\$4,000 - 6,000 US\$520 - 770

百達翡麗 瓷製煙灰缸 製於2006年

Bonita, Geneva. A fine 18ct gold and enamel keyless wind open face pocket watch

Case No.3318307 1, Late 19th century

Quarter plate movement, bi-metallic compensation balance, adjustable polished steel micrometer regulator, engine turned beige dial, black Arabic hour numerals, outer minute divisions, blued steel Breguet hands, subsidiary dial for running seconds, polished hinged case, case back with later added enamel scene of three horses, wide flat bezel with white enamel circle, dial signed

44mm.

HK\$15,000 - 20,000 US\$1,900 - 2,600

Bonita 18K黃金琺瑯懷錶 約19世紀晚期