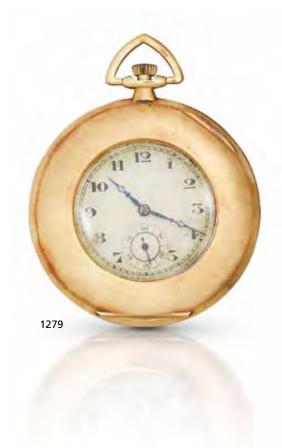

ly 19th century

Gilt full plate fusee movement, pierced and engraved bridge cock, plain three arm balance, polished steel regulator with engraved indicator, gold engine turned dial, applied Roman hour numerals, outer dot minute divisions, gold spade hands, polished hinged case, together with winding key, unsigned

43mm.

HK\$13,000 - 18,000 US\$1,700 - 2,300

Mary Smart 18K黃金懷錶 約19世紀初期

Breguet. A fine 18ct gold keyless wind open face pocket watch No.3493, Mid 20th century

Manual wind movement, silvered dial, black Roman hour numerals, outer minute divisions, inner 24 hour Arabic numerals, blued steel spade hands, polished case, snap on case back with engraved monogrammed letters JEK, dial signed Breguet and numbered 3493 47mm.

HK\$13,000 - 18,000 US\$1,700 - 2,300

寶璣 18K黃金懷錶 約20世紀中期



#### 1280 Jaeger. A fine 18ct two colour gold keyless wind open face pocket watch

Case No.30260, Mid 20th century

19-jewel, gilt bar movement, adjusted to 2 positions, bi-metallic compensation balance, steel cylinder, steel escape wheel, polished steel regulator, silvered dial, black Arabic hour numerals, outer minute divisions, blued steel pierced spade hands, polished case with snap on case, dial signed Jaeger and movement signed Le Coultre Co. 44mm.

HK\$13,000 - 18,000 US\$1,700 - 2,300

積家 18K雙色金懷錶 約20世紀中期



#### 1279

Unsigned. A fine 18ct gold keyless wind half hunter pocket watch Case No.711443, Mid 20th century

15-jewel, gilt bar movement, bi-metallic compensation balance, steel cylinder, steel escape wheel, polished steel regulator, beige dial, black Arabic hour numerals, o