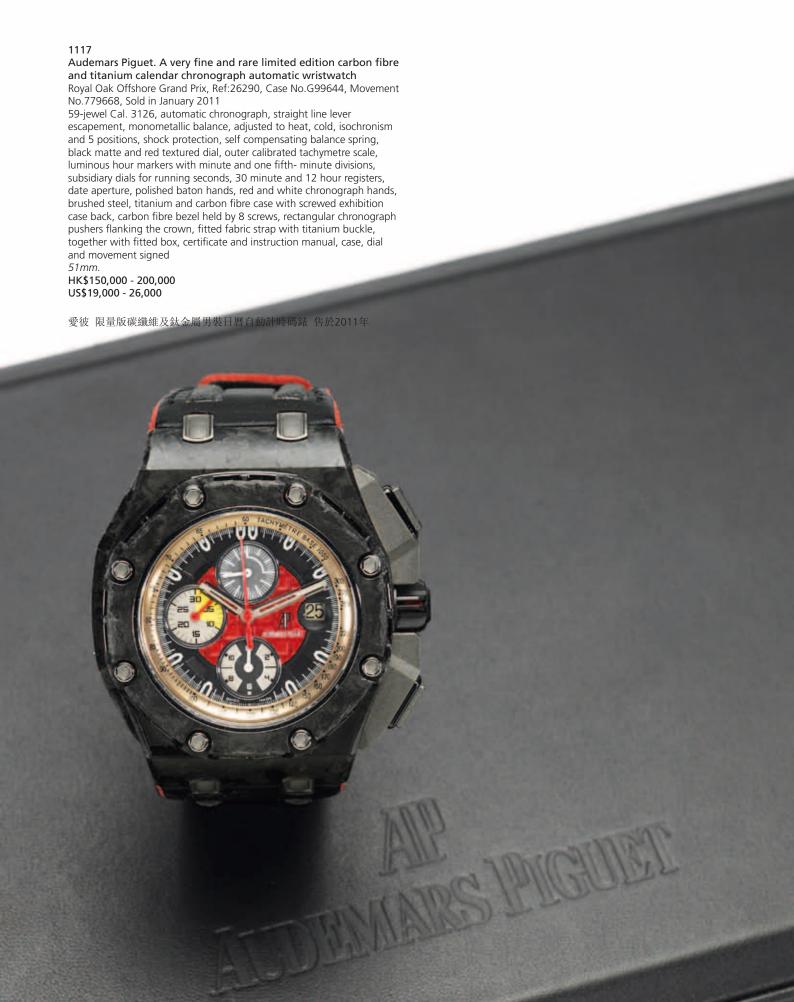

#### 1116

Audemars Piguet. A very fine and rare stainless steel, ceramic, forged carbon and titanium calendar diver's automatic wristwatch Royal Oak Offshore Diver, Ref:15706, Case No.H57153-0096, Movement No.834265, Sold in July 2012

40-jewel Cal. 3120, straight line lever escapement, double balance bridge, monometallic balance with variable inertia blocks, adjusted to heat, cold, isochronism and 5 positions, shock protection, self compensating balance spring, black textured grid dial, applied luminous hour markers, outer minute divisions, outer revolving calibrated bezel, black and yellow baton hands, sweep centre seconds with yellow tip, date aperture, brushed and polished forged carbon case with screwed engraved case back, ceramic octagonal bezel with screws, rubber clad crown for time and rotating bezel setting functions, fitted rubberised strap with titanium Audemars Piguet buckle, together with fitted box, certificate, instruction manual and swing tag, case, dial and movement signed

42mm.

HK\$130,000 - 170,000 US\$17,000 - 22,000

愛彼 罕有精鋼、陶瓷、鍛造碳纖及鈦金屬男裝日曆自動潛水腕錶 售 於2012年