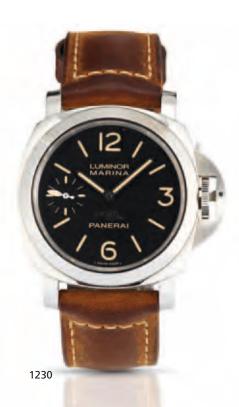

### Officine Panerai. A fine limited edition stainless steel calendar automatic wristwatch

Luminor Marina, Ref: PAM 048, Case No.L0087/1000, Movement No.566977, Sold October 2009

32-jewel Cal. OP III automatic movement, 42 hours power reserve, black matte dial, luminous Arabic numerals and baton hour markers, polished baton hands with luminous inserts, magnified date aperture, brushed and polished case, winding crown with patented security lever, screw down engraved case back, fitted rubberised strap with stainless steel Panerai deployant clasp, together with spare maker's leather strap, fitted box, certificate, C.O.S.C, screw driver and setting tool, case, dial and movement signed

44mm. HK\$22,000 - 35,000 US\$2,800 - 4,500

沛納海 限量版精鋼男裝日曆自動腕錶 售於2009年