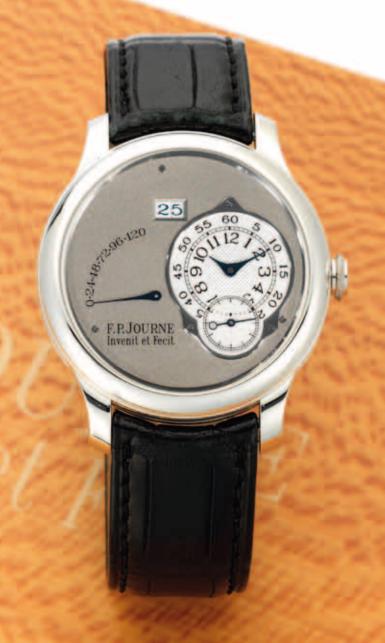

## F.P. Journe. A fine and rare platinum calendar automatic wristwatch with power reserve

Octa Automatique Réserve de Marche, Case No.640-A, Sold in September 2007

30-jewel Cal.1300-3, bi-directional 22ct gold rotor, straight line lever escapement, monometallic 4-arm balance with 4 timing weights adjusted to 5 positions, self-compensating free-sprung flat balance spring, precision chronometer, ruthenium dial, eccentric engine turned white dial with Arabic hour numerals, outer minute divisions with five minute Arabic numerals, blued steel hands, date aperture, retrograde power reserve indication, polished case with screwed engraved exhibition case back, fitted leather strap with platinum F.P. Journe buckle, together with spare maker's leather strap, fitted box, certificate, instruction manual and service papers for complete overhaul dated March 2013, case, dial and movement signed 40mm.

HK\$140,000 - 180,000 US\$18,000 - 23,000

F.P. Journe 罕有鉑金男裝日曆自動腕錶 具動力儲備顯示 售於 2007年

Audemars Piguet. A highly rare and important limited edition trilogy set of 18ct gold star wheel, minute repeating and jump hour, dual time wristwatches