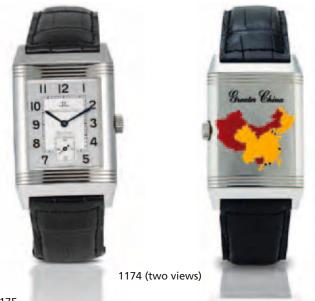

## Jaeger-LeCoultre. A fine and rare limited edition stainless steel manual wind reversible wristwatch

Reverso Greater China, Ref:270.840.622B, No.56/97, Made in 1997 21-jewel Cal.822, silvered engine-turned dial, Arabic hour numerals, inner minute divisions, blued steel hands, subsidiary dial for running seconds, brushed and polished stainless steel case with reeded ends, the reverse side engraved with map of Greater China, fitted leather strap with stainless steel Jaeger-LeCoultre deployant clasp, together with fitted box, certificate and instruction manual, case, dial and movement signed 26mm.

HK\$22,000 - 32,000 US\$2,800 - 4,100

積家 限量版精鋼男裝手動上弦腕錶 製於1997年