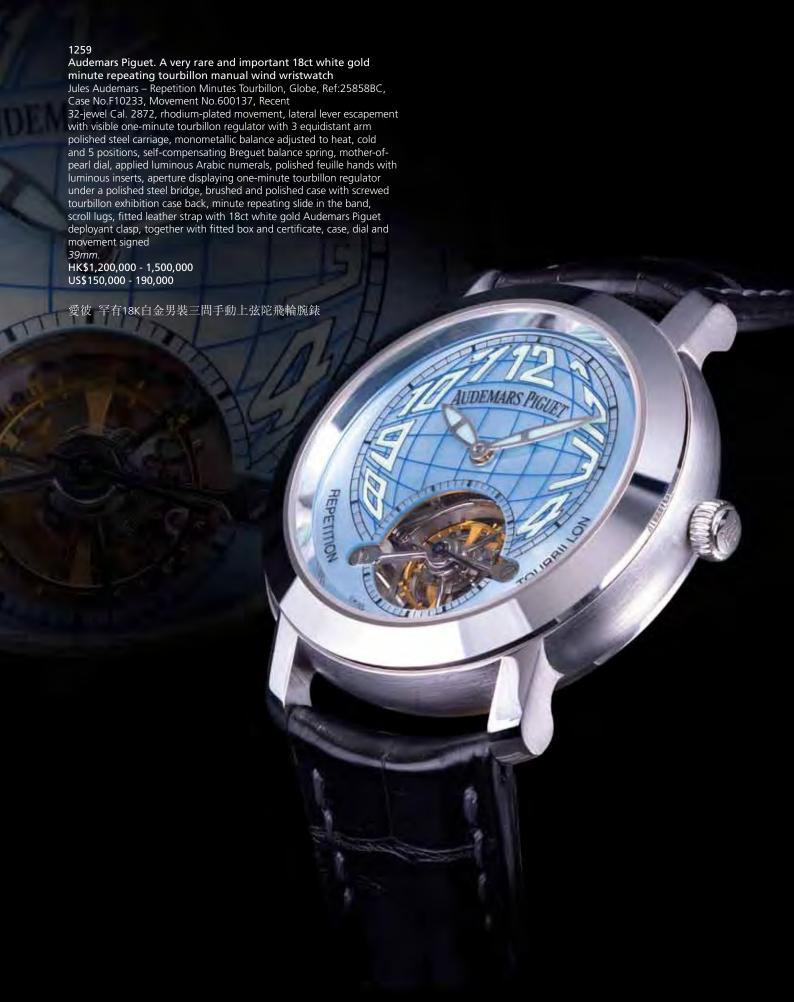

ppe. A fine 18ct gold two time zone manual wind wristwatch

Ref:5034, Travel Time, Case No.4036413, Movement No.3080259, Circa 1990

18-jewel Cal.215 nickel-finished lever movement stamped with the Geneva seal, Gyromax balance, free sprung regulator, the porcelain white dial with Breguet numerals, black spade hands, second time zone indicated by a gold spade hand, two subsidiary dials indicating 24 hour display and constant seconds, in circular case with hobnail patterned bezel, two crowns for setting the hour hands in the band, downturned lugs, snap on back, fitted leather strap with an 18ct gold Patek Philippe buckle, together with Patek Philippe box, outer card and swing tag, case, dial and movement signed

34mm.

HK\$85,000 - 120,000 US\$11,000 - 15,000

百達翡麗 18K黃金男裝兩地時間手動上弦腕錶 約1990年





Ferrari by Officine Panerai. A fine and rare limited edition split second chronograph stainless steel automatic wristwatch Ferrari 1/8th Second, Ref:Fer 00025, Case No.BB1336366, Limited edition 25/300. Made in 2007

40-jewel Cal. OP XXI, rhodium-plated movement, straight-line lever escapement, monometallic balance, self-compensating flat balance spring, shock absorber, index regulator, hack mechanism, oscillating weight engraved with the Ferrari Prancing Horse, black matte dial with the yellow Ferrari shield, outer tachymeter scale, minute and one-fifth minute divisions with five minute Arabic numerals, luminous baton hands, yellow and polished stainless steel split second chronograph hands, subsidiary dials for 1/8th second and 30 minute registers, brushed and polished stainless stee