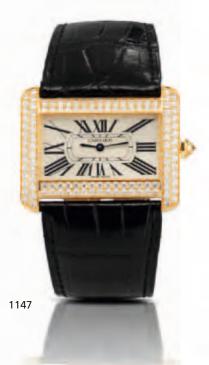

#### 1147

Cartier. An 18ct gold and diamond set lady's quartz wristwatch Tank Divan, Ref:2602, Case No.274268CE, Recent

Jewelled quartz movement, silvered sunburst dial, black Roman numerals, secret signature at 7, blued steel sword hands, brushed and polished diamond set case with screwed engraved case back, diamond set bezel, diamond set crown, fitted leather strap with 18ct gold and diamond set Cartier buckle, case, dial and movement signed 38mm.

HK\$80,000 - 100,000 US\$10,000 - 13,000

卡地亞 18K黃金女裝鑽石石英腕錶