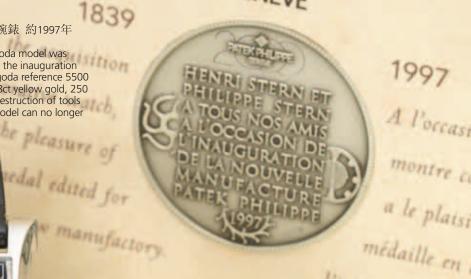

18-jewel Cal.215, rhodium plated movement, adjusted to heat, cold, isochronism and five positions with Gyromax balance and Geneva quality seal, black matte dial, applied platinum Roman numerals, polished feuille hands, subsidiary dial for running seconds, curved sapphire crystal, curved flared rectangular case, extended shoulder lugs, fitted leather strap with platinum Patek Philippe buckle, case back engraved 'Commemoration 1997 Pagoda', together with fitted box, Certificate of Origin, Attestation Certificate, C.O.S.C., Commerative silver medal, instruction manual and Geneva Seal medal swing tag, case, dial and movement signed

HK\$300,000 - 400,000 US\$39,000 - 52,000

百達翡麗 罕有限量紀念版鉑金男裝手動上弦腕錶 約1997年

Inspired by the reference 2441 'Eiffel Tower', the Pagoda model was launched by Patek Philippe in 1997 to commemorate the inauguration of their new watchmaking facility in Geneva. The Pagoda reference 5500 was made in a limited edition of 1100 examples in 18ct yellow gold, 250 in 18ct white gold and 150 in PT950 platinum. The destruction of tools and dies used in the manufacture ensures that this model can no longer the pleasure of be produced.