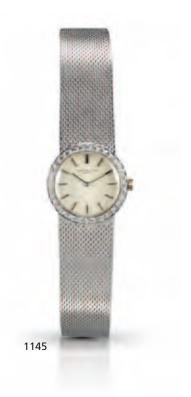

HK\$20,000 - 30,000 US\$2,600 - 3,900

伯爵 18K黄金女裝手動上弦腕錶 約1960年代

1146
Patek Philippe. A fine 18ct gold lady's manual wind bracelet watch Ref:3373/1, Case No.2671708, Movement No.994755, Circa 1960 20-jewel manual wind movement, adjusted to heat, cold, isochronism and 5 positions textured gold dial, black baton hour markers, black baton hands, brushed and polished case with screwed case back, integral 18ct gold smooth brick link Patek Philippe bracelet with locking folding clasp, case, dial and movement signed 22mm.

HK\$30,000 - 40,000 US\$3,900 - 5,200

百達翡麗 18K黃金女裝手動上弦腕錶 約1960年代

1145

Audemars Piguet. A fine 18ct white gold and diamond set lady's manual wind bracelet watch

Case No.47160, Circa 1980

Jewelled manual wind movement, beige matte dial, applied baton hour markers, polished baton hands, brushed and polished case with snap on case back, diamond set bezel, integral 18ct white gold smooth link Audemars Piguet bracelet with locking folding clasp, case, dial and movement signed