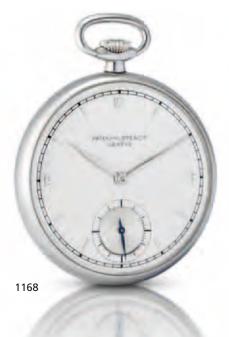

# 1168 Patek Philippe. A fine and rare stainless steel keyless wind open face pocket watch

Ref:651, Case No.641418, Movement No.871612, Made in 1948 18-jewel, Cal. 17-250, nickel-finished lever movement, bi-metallic compensation balance, silvered brushed dial, applied baton and Arabic numeral hour markers, polished feuille hands, subsidiary dial for running seconds, brushed circular case with snap on case back, rounded bezel, together with Extract from the Archives, case, dial and movement signed 45mm

HK\$30,000 - 40,000 US\$3,900 - 5,200

百達翡麗 罕有精鋼懷錶 製於1948年

1167
Edouard Beguelin. A fine and rare silver split second chronograph keyless wind open face pocket watch

Case No.484746, Circa 1900

Stem wound and lever set jeweled movement, chronograph operating on a single button with split operating on an additional button, white enamel dial, black Roman hour numerals, outer minute and one fifth minute divisions with five minute Arabic numerals, blued steel spade hands, subsidiary dial for running seconds, hinged case, case back engraved with a horserider, engraved cuvette signed Edouard Beguelin Locle and numbered, split second chronograph pusher on the ribbed band, case and dial signed