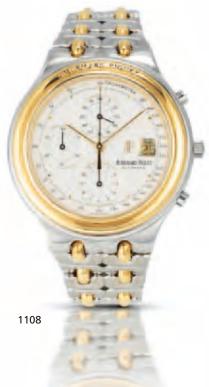

#### 1108

## Audemars Piguet. A fine stainless steel and gold calendar chronograph automatic bracelet watch

Case No.C38260, Circa 1985

51-jewel Cal. 2126, rhodium plated movement, straight line lever escapement, self compensating flat balance spring, monometallic balance adjusted to heat, cold, isochronism and 5 positions, beige matte dial, applied dot hour markers, outer tachymeter scale, polished gold baton hands with luminous inserts, polished chronograph hand, magnified date aperture, subsidiary dials for running seconds, 30 minute and 12 hour registers, brushed and polished case with snap on case back, engraved stepped bezel, ribbed band, chronograph pushers flanking the crown, fitted stainless steel and gold Audemars Piguet bracelet with double deployant clasp, case, dial and movement signed 40mm.

HK\$25,000 - 38,000 US\$3,200 - 4,900

愛彼 精鋼黃金男裝日曆自動計時碼錶 約1985年代