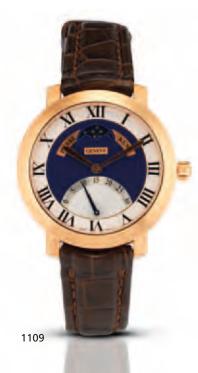

## 1109 Pierre Kunz. A fine 18ct rose gold quartz wristwatch with moonphases and retrograde seconds

Spirit of Challenge, Ref:D Q07 SRL, Case No.25, Circa 2000 Jewelled quartz movement, blue enamel dial, outer white chapter dial with Roman hour numerals, polished baton hands, aperture for moon phases, 30 seconds retrograde display, brushed and polished case with screwed engraved case back, ribbed band, fitted leather strap with 18ct rose gold Pierre Kunz buckle, case, dial and movement signed 32mm.

HK\$20,000 - 40,000 US\$2,600 - 5,200

Pierre Kunz 18K玫瑰金男裝石英腕錶 具月相及飛返秒針顯示 約 2000年