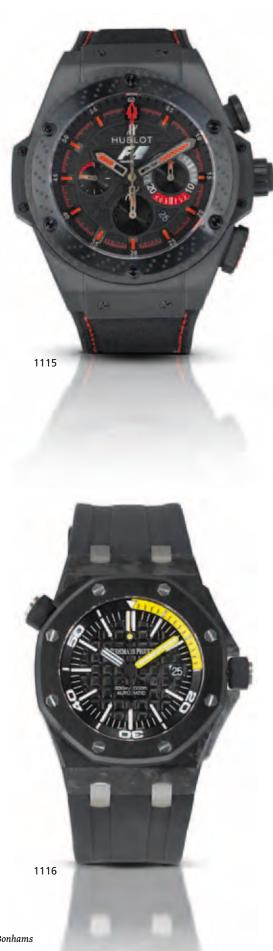

#### 1116

Audemars Piguet. A very fine and rare stainless steel, ceramic, forged carbon and titanium calendar diver's automatic wristwatch Royal Oak Offshore Diver, Ref:15706, Case No.H57153-0096, Movement No.834265, Sold in July 2012

40-jewel Cal. 3120, straight line lever escapement, double balance bridge, monometallic balance with variable inertia blocks, adjusted to heat, cold, isochronism and 5 positions, shock protection, self compensating balance spring, black textured grid dial, applied luminous hour markers, outer minute divisions, outer revolving calibrated bezel, black and yellow baton hands, sweep centre seconds with yellow tip, date aperture, brushed and polished forged carbon case with screwed engraved case back, ceramic octagonal bezel with screws, rubber clad crown for time and rotating bezel setting functions, fitted rubberised strap with titanium Audemars Piguet buckle, together with fitted box, certificate, instruction manual and swing tag, case, dial and movement signed

42mm.

HK\$130,000 - 170,000 US\$17,000 - 22,000

愛彼 罕有精鋼、陶瓷、鍛造碳纖及鈦金屬男裝日曆自動潛水腕錶 售 於2012年