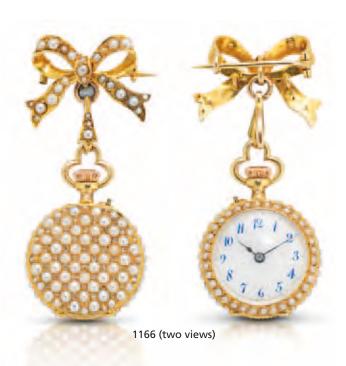

#### 1166

## Unsigned. A fine and rare 18ct gold and seed pearl set keyless wind open face pocket watch with brooch

Case No.10460, Circa 1900

Frosted gilt bar movement, adjustable polished steel micrometer regulator, white enamel dial, blue Arabic hour numerals, outer gilt dot minute divisions, blued steel hands, polished hinged case, case back applied with seed pearls, engraved gold cuvette signed Swiss Made for Thornhill London, together with pearl set brooch of similar design, unsigned

22mm.

HK\$10,000 - 15,000 US\$1,300 - 1,900

14K黄金珍珠懷錶 連胸針 約1900年