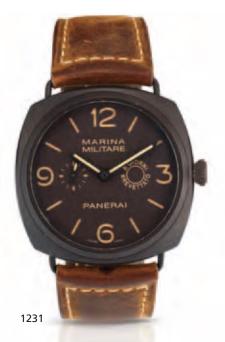

## Officine Panerai. A fine and rare limited edition ceramic coated composite metal manual wind wristwatch $\,$

Marina Militare 8 Days, Ref:PAM 339, Case No.DT1853465, Movement No.14518, Limited edition M1120/1500, Sold in May 2011 21-jewel Cal. P 2002, straight-line lever escapement, monometallic balance, shock absorber, self-compensating flat balance spring, dark brown matte dial, luminous Arabic and baton hour markers, black luminous filled hands, subsidiary dial for running seconds, ceramic coated case with screw down engraved case back, wire lugs, fitted leather strap with ceramic coated Officine Panerai buckle, together with fitted box, certificate, instruction manual and swing tag, case, dial and movement signed

47mm.

HK\$60,000 - 85,000 US\$7,700 - 11,000

沛納海 限量版陶瓷塗層男裝手動上弦腕錶 售於2011年

Hublot. A fine and rare limited edition ceramic chronograph automatic wristwatch

Big Bang King Power F1, Ref:703.CI.1123.NR.FM010, Limited Edition No.228/500, Recent