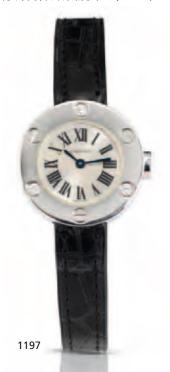

#### 1197

## Cartier. A fine and rare 18ct white gold and diamond set lady's quartz wristwatch

Love, Ref:2974, Case No.88379MX, Circa 2008

Jewelled quartz movement, silvered sunburst dial, black Roman hour numerals, secret signature at 10, blued steel sword hands, brushed and polished case with screwed engraved case back, diamond set bezel with screws, fitted leather strap with 18ct white gold Cartier buckle, case, dial and movement signed

23mm.

HK\$22,000 - 40,000 US\$2,800 - 5,200

卡地亞 18K白金女裝鑽石石英腕錶 約2008年