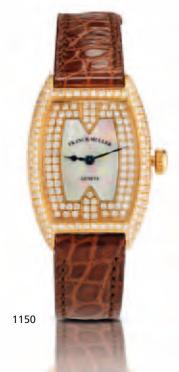

## Franck Muller. A fine 18ct gold, mother-of-pearl and diamond set lady's manual wind wristwatch

Cintrée Curvex, Ref:1750 S6 PM CD, Case No.31, Circa 2000 17-jewel Cal. 8 1/2", rhodium-plated movement, straight line lever escapement, monometallic balance, shock-absorber, self-compensating flat balance-spring, mother-of-pearl and diamond set dial, blued steel Breguet hands, brushed and polished diamond-set tonneau-shaped case with screwed engraved case back, diamond-set bezel, fitted leather strap with 18ct gold and diamond set Franck Muller buckle, together with certificate, case, dial and movement signed

HK\$80,000 - 100,000 US\$10,000 - 13,000

法蘭克穆勒 18K黃金女裝貝母鑽石手動上弦腕錶 約2000年

1152
Audemars Piguet. A stainless steel and diamond set automatic lady's wristwatch

Millenary, Ref:77301ST, Case No.F88399, Movement No.666860, Circa 2009