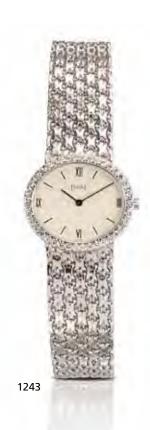

HK\$12,000 - 17,000 US\$1,500 - 2,200

伯莱士 PVD 塗層精鋼男裝潛水自動腕錶 售於2009年

1142 Piaget. A fine 18ct white gold and diamond set lady's manual wind bracelet watch

Case No.9335A6 97695, Circa 1970

Jewelled manual wind movement, textured 18ct white gold dial, black baton hour markers, black baton hands, brushed and polished case with screwed case back, diamond-set stepped bezel, integral 18ct white gold textured link Piaget bracelet with locking folding clasp, case, dial and movement signed

26mm.

HK\$40,000 - 50,000 US\$5,200 - 6,400

伯爵 18K白金女裝鑽石手動上弦腕錶 約1970年代

1141