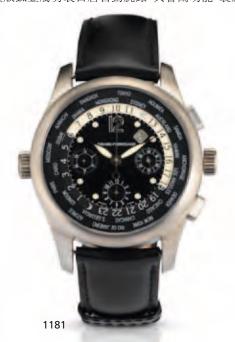

# 1181 Girard Perregaux. A fine and rare titanium limited edition chronograph calendar world time automatic wristwatch ww.tc, Ref:4980, Case No.611, Circa 2007

63-jewel Cal. 3387, straight line lever escapement, monometallic balance, self compensating balance spring, shock protection, black matte dial, outer revolving chapter dial with cities, black and white inner ring for 24 hour indication, luminous dot hour markers and polished Arabic numeral at 12, sunken subsidiary dials for running seconds, 30 minute and 12 hour registers, date aperture, brushed case with screwed engraved exhibition case back, world-time adjustment crown in the band, rectangular chronograph pushers flanking the time setting crown, fitted leather strap with titanium Girard Perregaux deployant clasp, case, dial and movement signed 43mm.

HK\$40,000 - 60,000 US\$5,200 - 7,700

芝柏 限量版鈦金男裝日曆自動計時碼錶 具世界時間 約2007年