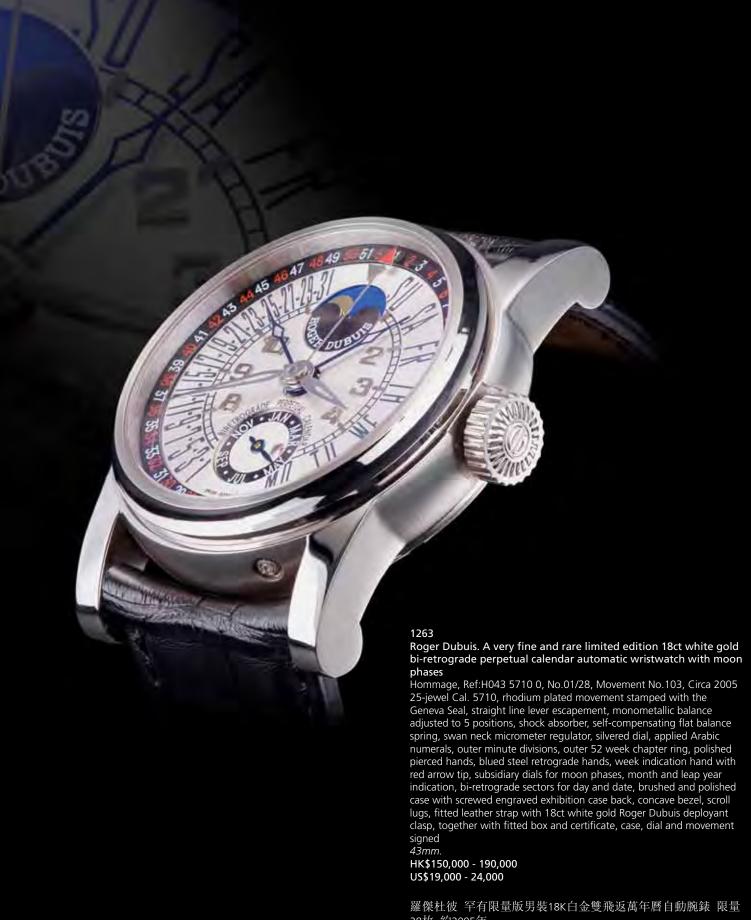

HK\$100,000 - 130,000 US\$13,000 - 17,000

百達翡麗 精鋼男裝日曆自動腕錶 約2009年

Roger Dubuis. A fine and rare limited edition 18ct rose gold perpetual calendar automatic wristwatch

Much More Quantième Perpetuel, Case No.24/28, Movement No.662, Circa 2002

25-jewel Cal. 5739, rhodium-plated movement stamped with the Geneva Seal, straight line lever escapement, monometallic balance adjusted to 5 positions, shock-absorber, self-compensating flat balance spring, swan-neck micrometer regulator, rotor with pierced Roger Dubuis medallion, silvered dial, applied Arabic hour numerals, outer applied dot minute markers, blued steel spade hands, subsidiary dial for date and moon phases, apertures for day, month and leap year indication, brushed and polished case with screwed engraved exhibition case back, down turned lugs, fitted leather strap with 18ct rose gold Roger Dubuis buckle, case, dial and movement signed 34mm.

HK\$100,000 - 150,000 US\$13,000 - 19,000

羅傑杜彼 限量版18K玫瑰金男裝萬年曆自動腕錶 約2002年