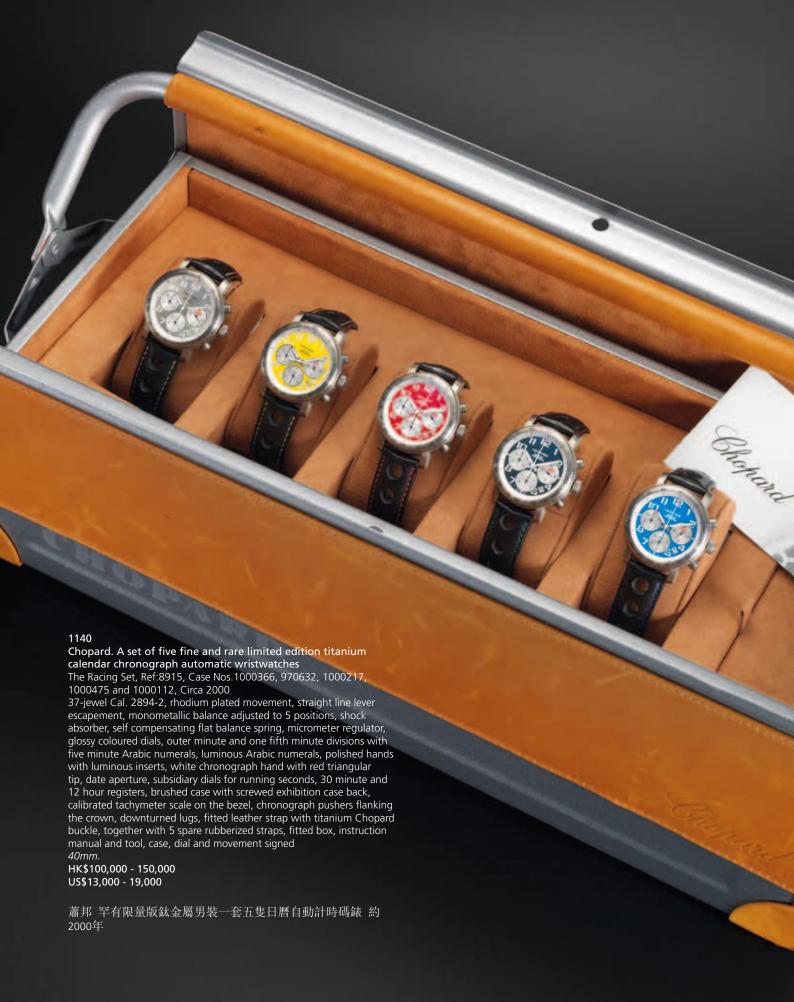

in February 2009 26-jewel Cal. Sellita SW200, straight-line lever escapement, monometallic balance, shock absorber, self compensating flat balance spring, micrometer regulator, black matte dial, blue luminous hour markers, outer revolving calibrated bezel, blue luminous sword hands, sweep centre seconds hand with blue tip, date aperture, brushed PVD coated stainless steel case with screw down engraved case back, bezel with screws, rubber clad crown for time and rotating bezel setting functions, helium gas escape valve in the band, fitted rubberised strap with PVD coated Bell & Ross buckle, together with spare maker's fabric strap, fitted box, certificate, instruction manual and tool, case, dial and movement signed 42mm.

HK\$12,000 - 17,000 US\$1,500 - 2,200

伯莱士 PVD 塗層精鋼男裝潛水自動腕錶 售於2009年





1142 Piaget. A fine 18ct white gold and diamond set lady's manual wind bracelet watch

Case No.9335A6 97695, Circa 1970

Jewelled manual wind movement, textured 18ct white gold dial, black baton hour markers, black baton hands, brushed and polished case with screwed case back, diamond-set stepped bezel, integral 18ct white gold textured link Piaget bracelet with locking folding clasp, case, dial and movement signed

26mm.

HK\$40,000 - 50,000 US\$5,200 - 6,400

伯爵 18K白金女裝鑽石手動上弦腕錶 約1970年代



1141

#### Piaget. A fine 18ct gold lady's manual wind bracelet watch Case No.924A6 251340, Circa 1970

Jewelled manual wind movement, textured gold dial, applied dart hour markers, gold dagger hands, brushed and polished case with screwed case back, integral 18ct gold textured brick link Piaget bra