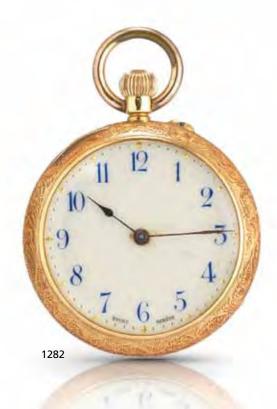

ons, blued steel pierced hands, subsidiary dial for running seconds with ten minute Arabic numerals, polished hinged case, wide flat bezel, unsigned

46mm. HK\$10,000 - 15,000 US\$1,300 - 1,900

18K黄金懷錶 約20世紀中期



Unsigned. A fine 18ct gold keyless wind open face pocket watch Retailed by Flavelle Bros & Roberts, Case No.106890, Sold in 1886 Gilt bar movement, bi-metallic compensation balance with blued steel hairspring, steel cylinder, steel escape wheel, polished steel regulator, gold engine turned dial, black Roman hour numerals, outer minute dot divisions, blued steel spade hands, polished hinged engraved case, engraved band, gold cuvette numbered and signed Flavelle Bros & Roberts Sydney & Brisbane, numbered and dated 1886 38mm.

HK\$10,000 - 15,000 US\$1,300 - 1,900

18K黃金懷錶 售於1886年



#### 1283 Unsigned. A fine 18ct two colour gold key wind open face pocket watch

Movement No.1681, Early 19th century

Gilt full plate fusee movement, pierced and engraved bridge cock, plain three arm balance, polished steel regulator with engraved indicator, gold engine turned dial, applied Roman hour numerals, outer dot minute divisions, spade hands, polished hinged case, together with winding key, unsigned

46mm. HK\$13,000 - 18,000

US\$1,700 - 2,300

18K雙色金懷錶 約19世紀初期



#### 1282 Unsigned. A fine 18ct gold keyless wind open face pocket watch Case No.190487, Late 19th century

Gilt bar movement, plain gilt balance with blued steel hairspring, steel cylinder, steel escape wheel, polished steel regulator, white enamel dial, blue Arabic hour numerals, outer minute dot divisions, blued s