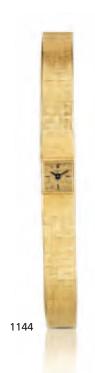

#### 1143 Girard-Perregaux. A fine 18ct gold lady's manual wind bracelet watch

Ref:4077RA, Movement No.633674, Circa 1970

17-jewel manual wind movement, brushed 18ct gold dial, applied baton numerals, polished baton hands, polished case with silver snap on case back, stepped bezel, integral 18ct gold textured link bracelet with locking folding clasp signed by retailer, together with fitted box, case, dial and movement signed

25mm.

HK\$18,000 - 25,000 US\$2,300 - 3,200

芝柏 18K黄金女裝手動上弦腕錶 約1970年代

Piaget. A fine 18ct gold lady's manual wind bracelet watch

Case No.1001A6 136500, Circa 1960

Jewelled manual wind movement, textured gold dial, black baton hour markers, black baton hands, brushed and polished case with screwed case back, integral 18ct gold smooth brick link Piaget bracelet with locking folding clasp, case, dial and movement signed