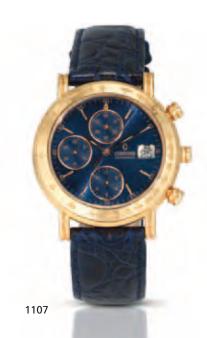

## 1109 Pierre Kunz. A fine 18ct rose gold quartz wristwatch with moonphases and retrograde seconds

Spirit of Challenge, Ref:D Q07 SRL, Case No.25, Circa 2000 Jewelled quartz movement, blue enamel dial, outer white chapter dial with Roman hour numerals, polished baton hands, aperture for moon phases, 30 seconds retrograde display, brushed and polished case with screwed engraved case back, ribbed band, fitted leather strap with 18ct rose gold Pierre Kunz buckle, case, dial and movement signed 32mm.

HK\$20,000 - 40,000 US\$2,600 - 5,200

Pierre Kunz 18K玫瑰金男裝石英腕錶 具月相及飛返秒針顯示 約 2000年