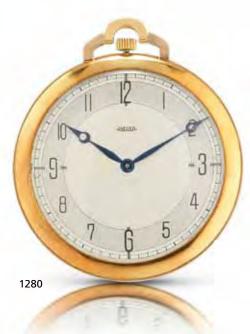

cape wheel, polished steel regulator, silvered dial, black Arabic hour numerals, outer minute divisions, blued steel pierced spade hands, polished case with snap on case, dial signed Jaeger and movement signed Le Coultre Co. 44mm.

HK\$13,000 - 18,000 US\$1,700 - 2,300

積家 18K雙色金懷錶 約20世紀中期



#### 1279

Unsigned. A fine 18ct gold keyless wind half hunter pocket watch Case No.711443, Mid 20th century

15-jewel, gilt bar movement, bi-metallic compensation balance, steel cylinder, steel escape wheel, polished steel regulator, beige dial, black Arabic hour numerals, outer minute divisions, blued steel pierced hands, subsidiary dial for running seconds with ten minute Arabic numerals, polished hinged case, wide flat bezel, unsigned

46mm. HK\$10,000 - 15,000 US\$1,300 - 1,900

18K黄金懷錶 約20世紀中期



Unsigned. A fine 18ct gold keyless wind open face pocket watch Retailed by Flavelle Bros & Roberts, Case No.106890, Sold in 1886 Gilt bar movement, bi-metallic compensation balance with blued steel hairspring, steel cylinder, steel escape wheel, polished steel regulator, gold engine turned dial, black Roman hour numerals, outer minute dot divisions, blued steel spade hands, polished hinged engraved case, engraved band, gold cuvette numbered and signed Flavelle Bros & Roberts Sydney & Brisbane, numbered and dated 1886 38mm.

HK\$10,000 - 15,000 US\$1,300 - 1,900

18K黃金懷錶 售於1886年



#### 1283 Unsigned. A fine 18ct two colour gold key wind open face pocket watch

Movement No.1681, Early 19th century

Gilt full plate fusee movement, pierced and engraved bridge cock, plain three arm balance,