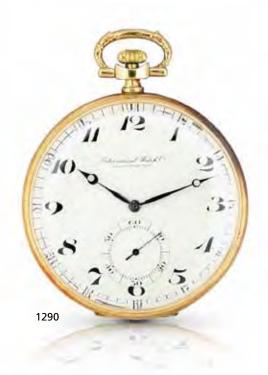

rals, polished engraved hinged case, signed and numbered gold cuvette, case, dial and movement signed

50mm. HK\$13,000 - 18,000

US\$1,700 - 2,300

萬國 14K玫瑰金懷錶 約20世紀中期



1292 Carl Zerrmeyr, Linz. A fine 14ct rose gold keyless wind open face pocket watch

Case No.296177, Movement No.274183, Early 20th century Gilt three quarter plate movement, bi-metallic compensation balance with blued steel overcoil hairspring, polished steel cylinder, steel escape wheel, polished steel regulator, white enamel dial, black Arabic hour numerals, outer minute divisions, fancy pierced gilt hands, subsidiary dial for running seconds with ten minute Arabic numerals, polished hinged case, numbered gold cuvette, case and dial signed 50mm.

HK\$7,000 - 9,000 US\$900 - 1,200

Carl Zerrmeyr Linz 14K玫瑰金懷錶 約20世紀初期



#### 1291

Omega. A fine 9ct rose gold keyless wind open face pocket watch Case No.220911, Movement No.5655235, Mid 20th century Gilt three quarter plate movement, bi-metallic compensation balance with blued steel overcoil hairspring, steel cylinder, steel escape wheel, polished steel regulator, white enamel dial, black Arabic hour numerals, outer minute divisions, blued steel spade hands, subsidiary dial for running seconds with 10 minute Arabic numerals, polished hinged case, gold cuvette signed and numbered, case, dial and movement signed

HK\$10,000 - 15,000 US\$1,300 - 1,900

歐米茄 9K玫瑰金懷錶 約20世紀中期





## W. Jaffray, Glasgow. A fine and rare 18ct gold key wind open face pocket watch

Case and Movement No.11154, Early 19th century

Full plate gilt key wind fusee movement, engraved cock