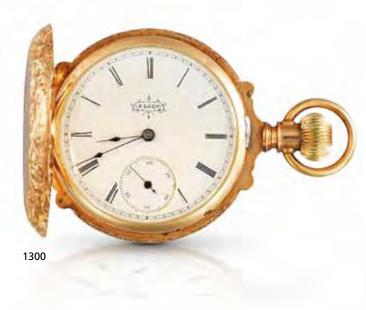

for running seconds with ten minute Arabic numerals, polished hinged case with inner engraved case, numbered gold cuvette, case, dial and movement signed 48mm.

HK\$13,000 - 18,000 US\$1,700 - 2,300

埃爾金 18K黃金懷錶 約20世紀中期



## Rotherhams, London. A fine 18ct gold key wind full hunter pocket watch

Movement No.29093, Mid 19th century

Gilt full plate movement, finely engraved bridge cock with sapphire end stone, polished three arm balance, polished steel regulator with indicator, gold engine turned dial with foliate design, engraved Roman hour numerals, outer minute dot divisions, blued steel spade hands, engraved hinged case of foliate design, movement signed Rotherhams London and numbered, together with winding key 39mm.

HK\$10,000 - 15,000 US\$1,300 - 1,900

Rotherhams 18K黄金懷錶 約19世紀中期





## Elgin. A fine and rare 14ct rose gold keyless wind full hunter pocket watch

Case No.640380, Movement No.4042942, Early 19th century Three quarter plate movement, bi-metallic compensation balance with blued steel overcoil hairspring, adjustable polished steel regulator, white enamel dial, black Roman hour numerals, outer minute divisions, polished spade hands, subsidiary dial for running seconds with 10 minute Arabic numerals, polished engraved hinged case, numbered gold cuvette, case, dial and movement signed

HK\$13,000 - 18,000 US\$1,700 - 2,300

1299

埃爾金 14K玫瑰金懷錶 約19世紀初期



## Borel & Courvoisier, Neuchatel. A fine and rare 18ct gold key wind full hunter pocket watch

Case No.33518, Late 19th century

Swiss bar lever movement, bi-metallic compensation balance with blued steel o