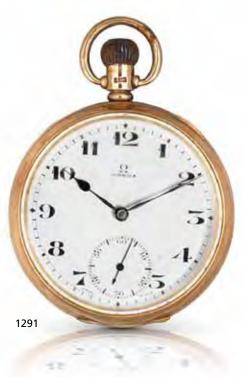

abic numerals, polished engraved hinged case, numbered cuvette, case, dial and movement signed

55mm.

HK\$13,000 - 18,000 US\$1,700 - 2,300

沃爾瑟姆 18K黄金懷錶 約20世紀中期

## International Watch Co. A fine 14ct rose gold keyless wind open face pocket watch

Case No.907555, Movement No.883929, Mid 20th century Gilt bar movement, bi-metallic compensation balance with blued steel overcoil hairspring, steel cylinder, steel escape wheel, polished steel regulator, beige dial, black Arabic hour numerals, outer minute divisions with Arabic numerals, blued steel pierced hands, subsidiary dial for running seconds with ten minute Arabic numerals, polished engraved hinged case, signed and numbered gold cuvette, case, dial and movement signed

50mm. HK\$13,000 - 18,000

US\$1,700 - 2,300

萬國 14K玫瑰金懷錶 約20世紀中期



1292 Carl Zerrmeyr, Linz. A fine 14ct rose gold keyless wind open face pocket watch

Case No.296177, Movement No.274183, Early 20th century Gilt three quarter plate movement, bi-metallic compensation balance with blued steel overcoil hairspring, polished steel cylinder, steel escape wheel, polished steel regulator, white enamel dial, black Arabic hour numerals, outer minute divisions, fancy pierced gilt hands, subsidiary dial for running seconds with ten minute Arabic numerals, polished hinged case, numbered gold cuvette, case and dial signed 50mm.

HK\$7,000 - 9,000 US\$900 - 1,200

Carl Zerrmeyr Linz 14K玫瑰金懷錶 約20世紀初期



#### 1291

Omega. A fine 9ct rose gold keyless wind open face pocket watch Case No.220911, Movement No.5655235, Mid 20th century Gilt three quarter plate movement, bi-m