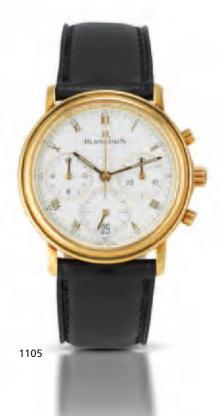

## 1106 Blancpain. A fine 18ct gold triple calendar chronograph automatic wristwatch with moonphases

Case No.1664, Circa 1995

23-jewel Cal. 6511, rhodium plated movement, straight line lever escapement, monometallic balance adjusted to 5 positions, shock absorber, self compensating flat balance spring, micrometer regulator, white glossy dial, applied Roman numeral hour markers, inner date ring, polished gold baton hands, polished date hand with blue crescent tip, brushed and polished case with snap on engraved case back, stepped bezel, inclined band, tapered lugs, fitted leather strap with 18ct gold Blancpain buckle, case, dial and movement signed 33mm.

HK\$25,000 - 38,000 US\$3,200 - 4,900

寶珀 18K黄金男裝日曆自動計時碼錶 具月相顯示 約1995年