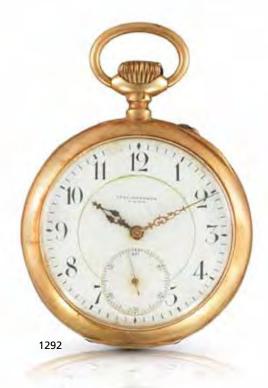

ng seconds with ten minute Arabic numerals, polished hinged case, numbered gold cuvette, case and dial signed 50mm.

HK\$7,000 - 9,000 US\$900 - 1,200

Carl Zerrmeyr Linz 14K玫瑰金懷錶 約20世紀初期



#### 1291

Omega. A fine 9ct rose gold keyless wind open face pocket watch Case No.220911, Movement No.5655235, Mid 20th century Gilt three quarter plate movement, bi-metallic compensation balance with blued steel overcoil hairspring, steel cylinder, steel escape wheel, polished steel regulator, white enamel dial, black Arabic hour numerals, outer minute divisions, blued steel spade hands, subsidiary dial for running seconds with 10 minute Arabic numerals, polished hinged case, gold cuvette signed and numbered, case, dial and movement signed

HK\$10,000 - 15,000 US\$1,300 - 1,900

歐米茄 9K玫瑰金懷錶 約20世紀中期





## W. Jaffray, Glasgow. A fine and rare 18ct gold key wind open face pocket watch

Case and Movement No.11154, Early 19th century

Full plate gilt key wind fusee movement, engraved cock with diamond end stone, polished steel regulator on top, bi-metallic compensation balance with blued steel overcoil hairspring, white enamel dial, black Roman numerals, outer minute divisions, blued steel spade hands, subsidiary dial for running seconds, polished engraved hinged case with engine turned and foliate detail, gilt dust cover, together with winding key, case and movement signed 55mm.

HK\$13,000 - 18,000 US\$1,700 - 2,300

W. Jaffray Glasgow 18K黄金懷錶 約19世紀初期



#### 1293

## Waltham Watch Company. A fine and rare 14ct rose gold keyless wind open face pocket watch

Case No.2182097, Movement No