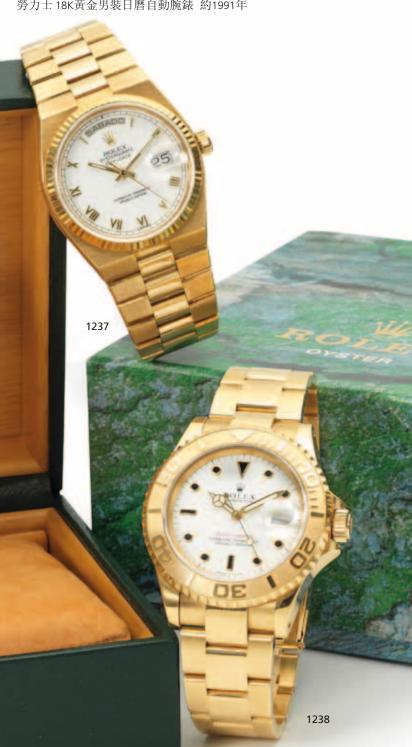

alendar automatic bracelet watch

Yachtmaster, Ref: 16628, Case No. X705411, Circa 1991 31-jewel Cal.3135, straight-line lever escapement, monometallic balance adjusted to temperatures and 5 positions, shock absorber, self-compensating free-sprung Breguet balance spring, Microstella regulating screws, hack mechanism, white glossy dial, outer minute divisions, applied black hour markers with luminous triangular markers, sweep centre seconds, magnified date aperture, brushed and polished case, screw down case back, uni-rotating calibrated bezel, Triplock crown, fitted 18ct gold Rolex Oyster bracelet with locking folding clasp, together with fitted box, certificate and instruction manual, case, dial and movement signed 40mm.

HK\$75,000 - 100,000 US\$9,700 - 13,000

勞力士 18K黃金男裝日曆自動腕錶 約1991年





Piaget. A fine 18ct gold calendar automatic wristwatch Ref:26001, Case No.801815, Movement No.9600218, Circa 2000 27-jewel Cal. 197P, rhodium plated movement, straight line lever escapement, monometallic balance, shock absorber, self-compensating flat balance spring, white matte dial, applied dart and Roman numeral hour markers, outer minute divisions, polished gold dagger hands, sweep centre seconds hand, date aperture, brushed and polished case with screwed engraved case back, inclined bezel, fitted strap with 18ct

HK\$12,000 - 17,000 US\$1,500 - 2,200

伯爵 18K黄金男裝日曆自動腕錶 約2000年

gold Piaget buckle, case, dial and movement signed



#### 1239

## Daniel Roth. A fine stainless steel automatic wristwatch Automatic, No.14, Circa 1990

32-jewel Cal. GPM, straight line lever escapement, mo