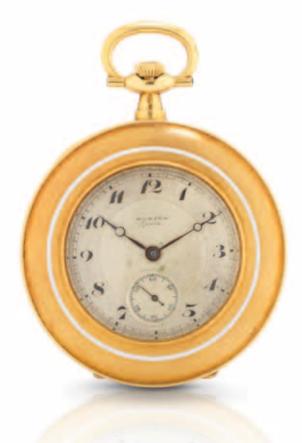

#### 1163

Rolex. A fine and rare 18ct gold keyless wind open face pocket watch

Circa 1940

Jewelled manual wind movement, bi-metallic compensation balance, gold sunburst dial, applied baton numerals, polished baton hands, polished circular case with snap on case back, geometric stepped bezel, flat wide engine turned band, dial and movement signed

HK\$20,000 - 30,000 US\$2,600 - 3,900

勞力士 罕有18K黃金懷錶 約1940年