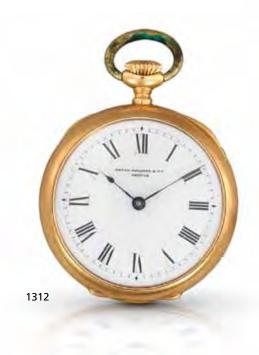

th front case with enamel Roman numerals chapter ring, numbered gold cuvette, unsigned 33mm.

HK\$10,000 - 15,000 US\$1,300 - 1,900

18K黃金琺瑯懷錶 約20世紀初期



## Vacheron & Constantin. A fine and rare 14ct gold keyless wind open face pocket watch

Case No.6207609, Movement No.454431, Circa 1950 Engine turned half plate movement, compensation balance with blued steel overcoil hairspring, adjustable polished steel micrometer regulator, adjusted to temperature, champagne brushed dial, applied dart and Arabic numeral 12 hour markers, outer minute divisions, polished baton hands, subsidiary dial for running seconds, brushed and polished case with snap on case back, inner case signed V&C and numbered, case, dial

43mm.

HK\$10,000 - 15,000 US\$1,300 - 1,900

and movement signed

江詩丹頓 14K黃金懷錶 約1950年



1313 L. Faigan, Miller's Flat. A fine 9ct gold keyless wind open face pocket watch

Case No.756, 1931

Gilt three quarter plate movement, bi-metallic compensation balance, steel cylinder, steel escape wheel, polished steel regulator, white enamel dial, black Roman numerals, outer minute divisions, blued steel spade hands, subsidiary dial for running seconds with 10 minute Arabic numerals, polished hinged case, band engraved with To Jack From Mother 21.12.31, gold cuvette numbered 756, unsigned 47mm.

HK\$7,000 - 9,000 US\$900 - 1,200

L. Faigan 9K 黄金懷錶 約1931年



1312
Patek Philippe & Co. A fine and rare 18ct gold keyless wind open face pocket watch

Case No.201046, Movement No.79320, Circa 1900 Swiss lever movement, bi-metallic compensation balance with blued steel overcoil hairspring, a