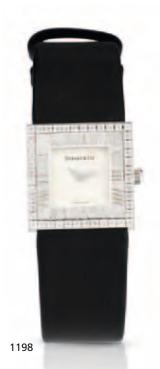

quartz movement, white ribbed dial, polished dagger hands, brushed and polished case with snap on case back, polished Roman hour numerals on the diamond set bezel, concealed lugs, satin strap with 18ct white gold Tiffany & Co. buckle, case, dial and movement signed 21mm.

HK\$20,000 - 30,000 US\$2,600 - 3,900

蒂芙尼 18K白金女裝鑽石石英腕錶



1200
Rolex. A fine 18ct white gold and diamond set lady's manual wind bracelet watch

Ref:927, Case No.2646, Circa 1970

18-jewel Cal. 1400, silvered sunburst dial, applied baton hour markers, black baton hands, brushed and polished case with snap on case back, diamond set bezel, integral 18ct white gold smooth link Rolex bracelet with locking folding clasp, case, dial and movement signed 23mm.

HK\$30,000 - 40,000 US\$3,900 - 5,200

勞力士 18K白金女裝鑽石手動上弦腕錶 約1970年代



1199

## Cartier. A fine and rare 18ct gold and diamond set lady's manual wind bracelet watch

Ellipse, Case No.670813180, Circa 1980

Jewelled manual wind movement with regulator, white enamel dial, inner minute divisions, black Roman numerals, secret signature at ten, blued steel hands, brushed and polished case with screwed engraved case back, diamond-set stepped bezel, diamond set winding crown, integral 18ct gold woven link Cartier bracelet with deployant clasp, case, dial and movement signed 26mm.

HK\$50,000 - 70,000 US\$6,400 - 9,000

卡地亞 18K黃金女裝鑽石手動上弦腕錶 約1980年代





Patek Philippe. A fine and rare 18ct rose gold, diamond set and mother-of-pearl dual time zone lady's manual wind wristwatch Calatrava Travel Time, Ref:4934R, Case No.4423157, Movement No.3705124, Sold in February 20