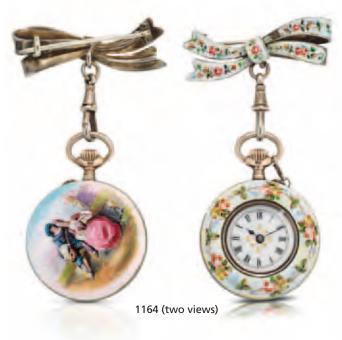

## Unsigned. A fine silver and enamel keyless wind open face pendant watch with brooch

Circa 1900

Frosted gilt bar movement, plain gilt balance, polished steel cylinder, steel escape wheel, index regulator, white enamel dial, black Roman hour numerals, outer minute divisions, blued steel spade hands, finely enameled case back of a couple courting in a park, bezel of foliate design, together with brooch of similar design, together with fitted box, unsigned

28mm.

HK\$18,000 - 25,000 US\$2,300 - 3,200

銀製琺瑯吊墜懷錶 連胸針 約1900年