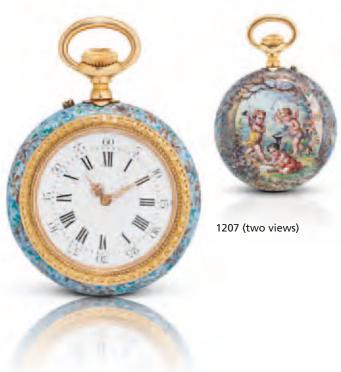

pierced gilt hands, enamel circular case, enamel case back with scene of three angel cherubs crafting love arrows, unsigned 33mm.

HK\$25,000 - 35,000 US\$3,200 - 4,500

罕有14K黄金琺瑯懷錶 約19世紀晚期



#### 1206

## Unsigned. A fine and rare 14ct two-colour gold, seed pearl and enamel key wind open face pocket watch

Mid 19th century

Full plate gilt movement, plain three arm gilt balance, engraved adjustable regulator, white enamel dial, black Roman hour numerals, outer minute divisions with five minute Arabic numerals, fancy pierced gilt hands, polished circular case, case back with later added enamel erotic scene of a couple, front and back bezel with seed pearls, bow with bail, together with box and winding key, dial signed 33mm.

HK\$25,000 - 35,000 US\$3,200 - 4,500

罕有14K雙色金珍珠琺瑯懷錶 約19世紀中期





Unsigned. A very fine and rare 18ct three colour gold and diamond set keyless wind ball pendant watch with brooch Circa 1900

M. 7", full gilt plate movement, lateral lever escapement, bi-metallic compensation balance with blued steel overcoil hairspring, index regulator, white enamel dial, red and black Arabic hour numerals, outer gilt dot minute divisions, polished spade hands, finely engraved 18ct three colour gold and rose cut diamond set ball pendant watch of foliate design, winding and time setting rotating bezel, together with brooch of similar design, unsigned

HK\$40,000 - 50,000 US\$5,200 - 6,400

罕有18K三色金鑽石球吊墜懷錶 連胸針 約1900年

#### 1209

Unsigned. A fine and rare 14ct rose gold and diamond set keyless wind full hunter pocket watch

Case No.353521, Late 19th century

Frosted gil