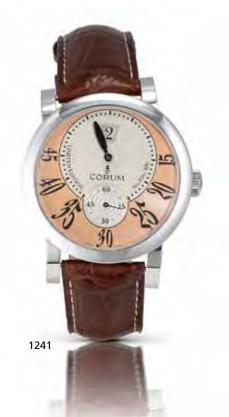

th fitted box, certificate and instruction manual, case, dial and movement signed 40mm.

HK\$75,000 - 100,000 US\$9,700 - 13,000

勞力士 18K黃金男裝日曆自動腕錶 約1991年





Piaget. A fine 18ct gold calendar automatic wristwatch Ref:26001, Case No.801815, Movement No.9600218, Circa 2000 27-jewel Cal. 197P, rhodium plated movement, straight line lever escapement, monometallic balance, shock absorber, self-compensating flat balance spring, white matte dial, applied dart and Roman numeral hour markers, outer minute divisions, polished gold dagger hands, sweep centre seconds hand, date aperture, brushed and polished case with screwed engraved case back, inclined bezel, fitted strap with 18ct

HK\$12,000 - 17,000 US\$1,500 - 2,200

伯爵 18K黄金男裝日曆自動腕錶 約2000年

gold Piaget buckle, case, dial and movement signed



#### 1239

## Daniel Roth. A fine stainless steel automatic wristwatch Automatic, No.14, Circa 1990

32-jewel Cal. GPM, straight line lever escapement, monometallic balance, 5 adjustments, shock-absorber, self-compensating flat balance-spring, engine turned pink dial, outer minute divisions, Arabic numerals, blued steel hands with luminous triangular tip, subsidiary dial for running seconds, polished case, screwed exhibition case back, stepped rounded bezel, straight lugs, fitted leather strap with stainless steel Daniel Roth deployant clasp, together with fitted box and instruction papers, case, dial and movement signed

34mm. HK\$22,000 - 32,000 US\$2,800 - 4,100

Daniel Roth 精鋼男裝自動腕錶 約1990年



#### 1241

Corum. A fine and rare limited edition stainless steel jump hour calendar automat