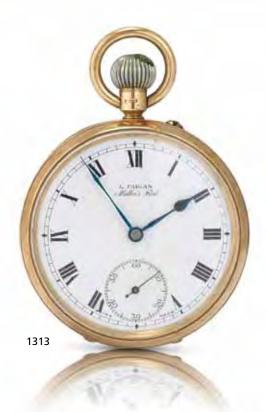

dial for running seconds with 10 minute Arabic numerals, polished hinged case, band engraved with To Jack From Mother 21.12.31, gold cuvette numbered 756, unsigned 47mm.

HK\$7,000 - 9,000 US\$900 - 1,200

L. Faigan 9K 黄金懷錶 約1931年



1312
Patek Philippe & Co. A fine and rare 18ct gold keyless wind open face pocket watch

Case No.201046, Movement No.79320, Circa 1900 Swiss lever movement, bi-metallic compensation balance with blued steel overcoil hairspring, adjustable polished steel micrometer regulator, white enamel dial, black Roman hour numerals, outer minute divisions, black baton hands, polished hinged case, engraved gold cuvette signed by retailer A. Carassale and Patek Philippe & Co., case, dial and movement signed

31mm

HK\$13,000 - 18,000 US\$1,700 - 2,300

百達翡麗 18K黃金懷錶 約1900年



#### 1314 Le Phare. A fine and rare 18ct gold minute repeating stopwatch keyless wind full hunter pocket watch

Case No.52906, Movement No.256058, Late 19th century Minute repeating lever movement with stopwatch function, compensation balance with blued steel overcoil hairspring, adjustable polished steel micrometer regulator, push button minute repeating on two steel hammers, white enamel dial, black Arabic hour numerals, outer minute and one-fifth minute divisions with five minute Arabic numerals, blued steel spade hands, subsidiary dial for running seconds, hinged case, engraved gold cuvette signed Répétition À Minutes Chronographe, Le Phare, push buttons to the band for minute repeating and stopwatch functions, case, dial and movement signed

HK\$16,000 - 22,000 US\$2,100 - 2,800

Le