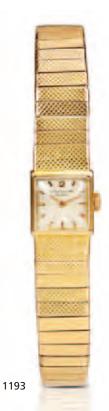

14mm.

HK\$30,000 - 40,000 US\$3,900 - 5,200

百達翡麗 18K玫瑰金女裝手動上弦腕錶 約1960年代

1192

1194

Patek Philippe. A fine 18ct white gold lady's manual wind bracelet watch

Ref:3257/7, Case No.2637013, Movement No.986813, Made in 1965 20-jewel. Cal. 13,5, manual wind movement, adjusted to heat, cold, isochronism and 5 positions, brushed dial, curved crystal, applied baton hour markers, black baton hands, brushed and polished case with snap on case back, integral 18ct white gold textured woven Patek Philippe bracelet with locking folding clasp, together with Extract from the Archives, case, dial and movement signed 16mm.

HK\$30,000 - 40,000 US\$3,900 - 5,200

百達翡麗 18K白金女裝手動上弦腕錶 製於1965年