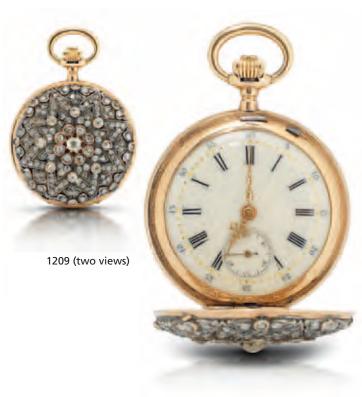

design, winding and time setting rotating bezel, together with brooch of similar design, unsigned

HK\$40,000 - 50,000 US\$5,200 - 6,400

罕有18K三色金鑽石球吊墜懷錶 連胸針 約1900年

#### 1209

Unsigned. A fine and rare 14ct rose gold and diamond set keyless wind full hunter pocket watch

Case No.353521, Late 19th century

Frosted gilt bar movement, cylinder escapement, adjustable polished steel micrometer regulator, white enamel dial, black Roman hour numerals, outer gilt dot minute divisions with five minute Arabic numerals, fancy pierced gilt hands, subsidiary dial for running seconds, polished circular case, case front with detailed rose cut diamond set foliate design, engraved gold cuvette signed Remontoir Cylindre Rubis, unsigned

40mm.

HK\$30,000 - 40,000 US\$3,900 - 5,200

罕有14K玫瑰金鑽石懷錶 約19世紀晚期





#### 1210

Unsigned. A very fine and rare gold and enamel keyless wind ball pendant watch with brooch

Circa 1900

M. 7", full gilt plate movement, lateral lever escapement, bi-metallic compensation balance with blued steel overcoil hairspring, index regulator, white enamel dial, red and blue Arabic hour numerals, outer gilt dot minute divisions, polished spade hands, finely enameled ball pendant watch of foliate design, winding and time setting rotating bezel, together with brooch of similar design, unsigned 18mm.

HK\$10,000 - 15,000 US\$1,300 - 1,900

黄金琺瑯球吊墜懷錶 連胸針 約1900年

## Rolex. A fine stainless steel calendar lady's automatic bracelet watch

Oyster Perpetual Date, Ref:79190, Case No.P894864, Circa 2000 31-jewel Cal.2235 automatic movement, rhodium plated movement, straight line l