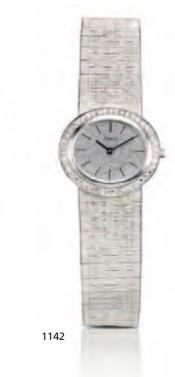

HK\$12,000 - 17,000 US\$1,500 - 2,200

伯莱士 PVD 塗層精鋼男裝潛水自動腕錶 售於2009年

1142 Piaget. A fine 18ct white gold and diamond set lady's manual wind bracelet watch

Case No.9335A6 97695, Circa 1970

Jewelled manual wind movement, textured 18ct white gold dial, black baton hour markers, black baton hands, brushed and polished case with screwed case back, diamond-set stepped bezel, integral 18ct white gold textured link Piaget bracelet with locking folding clasp, case, dial and movement signed

26mm.

HK\$40,000 - 50,000 US\$5,200 - 6,400

伯爵 18K白金女裝鑽石手動上弦腕錶 約1970年代

1141