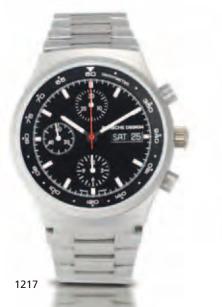

Ref:03.2410.4010, Case No.193077, Movement No.261990, Sold in June 2012

31-jewel Cal. 4010, straight-line lever escapement, monometallic balance, shock absorber, self-compensating balance spring, black matte dial, outer minute and one-fifth minute divisions, outer telemeter scale, applied luminous Arabic hour numerals, polished luminous filled hands, chronograph hand with white triangular tip, double date aperture, subsidiary dials for 30 minute register and running seconds, brushed and polished case, screwed exhibition case back, chronograph pushers flanking the crown, fitted leather strap with stainless steel Zenith buckle, together with fitted box, certificate and instruction manual, case, dial and movement signed 42mm.

HK\$33,000 - 43,000 US\$4,300 - 5,500

真力時 精鋼日曆自動計時碼錶 售於2012年





# 1218 IWC. A fine limited edition titanium and stainless steel calendar chronograph automatic wristwatch

Aquatimer Chronograph Cousteau Divers, Ref:IW378101, Case No.3329545, Limited edition 2237/2500, Made in 2007 25-jewel, Cal. 79320 automatic movement, monometallic balance, shock absorber, self-compensating balance spring, 44 hours power reserve, dark blue dial, dark blue outer Arabic hour numerals, orange rotating inner bezel with five minute Arabic numerals for decompression times, luminous baton hour markers, luminous filled hands, chronograph hand with orange triangular tip, apertures for day and date, subsidiary dials for running seconds, 30 minute and 12 hour registers, brushed and polished case with screw down engraved case back with a Cousteau diver, chronograph and decompre