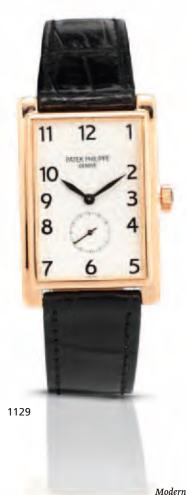

## 1129 Patek Philippe. A fine 18ct rose gold manual wind wristwatch Gondolo, Ref:5009, Case No.2969321, Movement No.1847233, Circa

18-jewel Cal.215, rhodium-plated stamped with the Geneva Seal, straight line lever escapement, Gyromax balance, adjusted to heat, cold, isochronism and 5 positions, shock absorber, self-compensating flat balance spring, beige matte dial, black Arabic hour numerals, subsidiary dial for running seconds, brushed and polished case with screwed case back, stepped bezel, screwed concealed lugs, fitted leather strap with 18ct rose gold Patek Philippe buckle, case, dial and movement signed 25mm.

HK\$50,000 - 80,000 US\$6,400 - 10,000

百達翡麗 18K玫瑰金男裝手動上弦腕錶 約1995年

Patek Philippe. A very fine and rare limited edition commemorative platinum manual wind wristwatch

Pagoda, Ref:5500, Case No.4014085, Movement No.1858863, Limited Edition of 150, Circa 1997