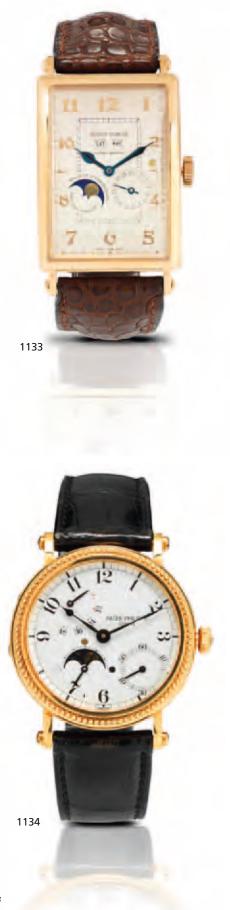

k Philippe. A fine stainless steel calendar automatic wristwatch

Aquanaut, Ref:5167, Movement No.3905550, Circa 2009 29-jewel Cal. 324/393, nickel-finished lever movement Gyromax balance, adjusted to heat, cold, isochronism and 5 positions, gold rotor, textured black matte dial, applied luminous Arabic numerals, outer minute divisions with five minute luminous rectangular markers, luminous filled polished hands, white sweep centre seconds hand, date aperture, cushion-shaped brushed and polished case with screw down exhibition case back, brushed faceted bezel, fitted Patek Philippe Tropical rubber bracelet with Calatrava symbol stainless steel Patek Philippe double deployant clasp, case, dial and movement signed 41mm.

HK\$100,000 - 130,000 US\$13,000 - 17,000

百達翡麗 精鋼男裝日曆自動腕錶 約2009年







Roger Dubuis. A fine and rare limited edition 18ct rose gold perpetual calendar automatic wristwatch

Much More Quantième Perpetuel, Case No.24/28, Movement No.662, Circa 2002

25-jewel Cal. 5739, rhodium-plated movement stamped with the Geneva Seal, straight line lever escapement, monometallic balance adjusted to 5 positions, shock-absorber, self-compensating flat balance spring, swan-neck micrometer regulator, rotor with pierced Roger Dubuis medallion, silvered dial, applied Arabic hour numerals, outer applied dot minute markers, blued steel spade hands, subsidiary dial for date and moon phases, apertures for day, month and leap year indication, brushed and polished case with screwed engraved exhibition case back, down turned lugs, fitted leather strap with 18ct rose gold Roger Dubuis