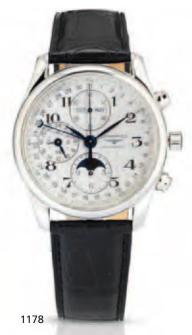

44mm. HK\$45,000 - 55,000

US\$2,600 - 5,200

真力時 精鋼日曆雙追針自動計時碼錶 製於2009年

1178

Longines. A fine and rare stainless steel chronograph triple calendar automatic wristwatch with moonphase and 24-hour display

Master Collection, Ref:L2.673.4, Case No.33849983, Circa 2008 25-jewel Cal. L678.2, rhodium-plated movement, straight line lever escapement, monometallic balance, shock absorber, self-compensating balance spring, index regulator, engine turned white dial, black Arabic numerals, outer minute and one fifth minute divisions with five minute Arabic numerals, inner date ring, subsidiary dials for 30 minute register, moon phase and 12 hour register, 24-hour display and running seconds, day and month apertures, rounded bezel, polished case with snap on engraved exhibition case back, chronograph pushers flanking the crown, fitted leather strap with stainless steel Longines double deployant clasp, case, dial and movement signed

40mm. HK\$10,000 - 20,000 US\$1,300 - 2,600

浪琴 精鋼男裝日曆自動計時碼錶 具月相及24小時顯示 約2008年