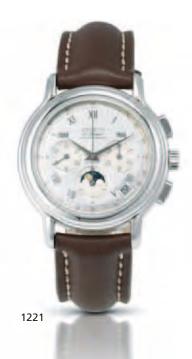

rs, apertures for date at 3 o'clock and alarm indicator on left side of the dial, sweep centre seconds and red/luminous tipped seconds hand, polished case with back held by 4 screws, alarm function operated by the top right crown, winding, time & date setting functions set by the bottom right crown, bi-directional rotating bezel set by the crown at 10 o'clock, external butterfly collars each with red & white enamel indicating arrows, white arrow indicates the crown is secure/water resistant, red arrow indicates the crown is non-secure/non-water resistant, fitted Jaeger-LeCoultre strap with folding rose gold deployant buckle, together with presentation box, outer card and instruction booklet, case, dial and movement signed 40mm.

HK\$85,000 - 120,000 US\$11,000 - 15,000

積家 18K玫瑰金男裝日曆自動腕錶



1222

Breguet. A fine 18ct rose gold automatic chronograph wristwatch Aeronavale Type XX, Ref:3800, Numbered 4793G, Circa 2005 25-jewel Cal.582 nickel-finished lever movement, dark blue dial, outer minute divisions and luminous hour markers, luminous filled hands, subsidiary dials for running seconds, 30 minute and 12 hour recording, polished gold case with screw down engraved case back, bi-rotating calibrated bezel, coin-edge band, two chronograph pushers flanking the screw down crown, fitted leather strap with 18ct rose gold Breguet deployant clasp, together with presentation box, outer card and booklet, case, dial and movement signed 39mm.

HK\$85,000 - 120,000 US\$11,000 - 15,000

寶璣 18K玫瑰金男裝自動計時碼錶 約2005年



1221

Zenith. A stainless steel automatic annual calendar chronograph wristw