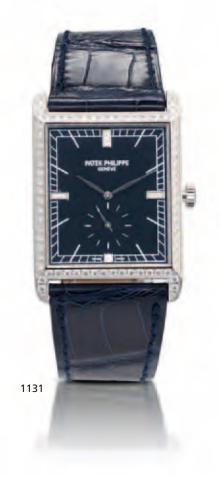

Patek Philippe. A fine stainless steel calendar automatic wristwatch

Aquanaut, Ref:5167, Movement No.3905550, Circa 2009 29-jewel Cal. 324/393, nickel-finished lever movement Gyromax balance, adjusted to heat, cold, isochronism and 5 positions, gold rotor, textured black matte dial, applied luminous Arabic numerals, outer minute divisions with five minute luminous rectangular markers, luminous filled polished hands, white sweep centre seconds hand, date aperture, cushion-shaped brushed and polished case with screw down exhibition case back, brushed faceted bezel, fitted Patek Philippe Tropical rubber bracelet with Calatrava symbol stainless steel Patek Philippe double deployant clasp, case, dial and movement signed 41mm.

HK\$100,000 - 130,000 US\$13,000 - 17,000

百達翡麗 精鋼男裝日曆自動腕錶 約2009年







Roger Dubuis. A fine and rare limited edition 18ct rose gold perpetual calendar automatic wristwatch

Much More Quantième Perpetuel, Case No.24/28, Movement No.662, Circa 2002

25-jewel Cal. 5739, rhodium-plated movement stamped with the Geneva Seal, straight line lever escapement, monometallic balance adjusted to 5 positions, shock-absorber, self-compensating flat balance spring, swan-neck micrometer regulator, rotor with pierced Roger Dubuis medallion, silvered dial, applied Arabic hour numerals, outer applied dot minute markers, blued steel spade hands, subsidiary dial for date and moon phases, apertures for day, month and leap year indication, brushed and polished case with screwed engraved exhibition case back, down turned lugs, fitted leather strap with 18ct rose gold Roger Dub