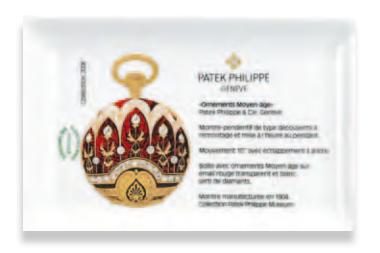

#### Patek Philippe. A fine porcelain ashtray

Ornements Moyen-âge, Made in 2006
Porcelain ashtray with a decorative medieval motif, reverse with an explanation of the motif and signature, together with fitted box 19.5cm

HK\$4,000 - 6,000 US\$520 - 770

百達翡麗 瓷製煙灰缸 製於2006年

Bonita, Geneva. A fine 18ct gold and enamel keyless wind open face pocket watch

Case No.3318307 1, Late 19th century

Quarter plate movement, bi-metallic compensation balance, adjustable polished steel micrometer regulator, engine turned beige dial, black Arabic hour numerals, outer minute divisions, blued steel Breguet hands, subsidiary dial for running seconds, polished hinged case, case back with later added enamel scene of three horses, wide flat bezel with white enamel circle, dial signed