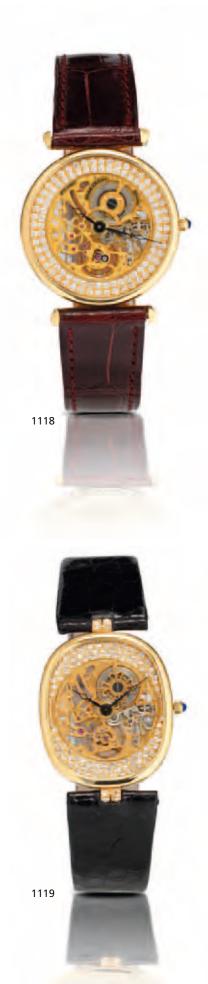

## Patek Philippe. A very fine 18ct gold skeleton manual wind wristwatch

Squelette, Ref:3884, Case No.2784099, Movement No.1389111, Made in 1979

Cal. 99 SQ jewelled manual wind movement, stamped with the Geneva Seal, straight-line lever escapement, monometallic balance, shock absorber, self compensating flat balance spring, hand engraved diamond set dial, black oxidized gold fancy pierced hands, polished circular case with snap on exhibition case back, rounded bezel, stepped band, cabochon sapphire set winding crown, concealed hinged lugs, fitted leather strap with 18ct gold Patek Philippe buckle, together with Extract from the Archives, case, dial and movement signed 31mm.

HK\$190,000 - 250,000 US\$24,000 - 32,000

百達翡麗 18K黃金男裝鏤空手動上弦腕錶 製於1979年

Stated in the Patek Philippe Extract from the Archives as possessing approximately 96 diamonds of 0.82 carats total.

#### 1119

## Patek Philippe. A very fine 18ct gold skeleton manual wind wristwatch

Ellipse, Ref:3881/1, Case No.551350, Movement No.1389536, Sold in April 1982

Cal. 177 jewelled manual wind movement, stamped with the Geneva Seal, straight-line lever escapement, monometallic balance, shock absorber, self compensating flat balance spring, hand engraved diamond set dial, black oxidized gold fancy pierced hands, polished oval case with snap on exhibition case back, rounded bezel, stepped band, cabochon sapphire set winding crown, diamond set lugs, fitted leather strap with 18ct gold Patek Philippe buckle, together with Extract from the Archives, case, dial and movement signed

27mm. HK\$190,000 - 250,000 US\$24,000 - 32,000

百達翡麗 18K黃金男裝鏤空手動上弦腕錶 售於1982年

Stated in the Patek Philippe Extract from the Archives as possessing approximately 102 diamonds of 0.57 carats total.