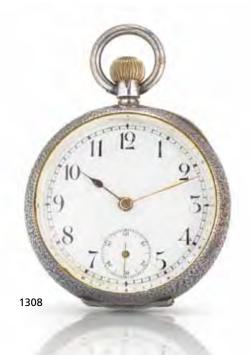

hour numerals, outer minute divisions, gilt spade hands, subsidiary dial for running seconds with 10 minute Arabic numerals, engraved hinged case, silver cuvette numbered, case numbered, unsigned 34mm.

HK\$7,000 - 9,000 US\$900 - 1,200

銀製懷錶 約20世紀初期





Unsigned. A fine gilt, enamel and seed pearl set keyless wind open

Circa 1900

face pocket watch

15-jewel, three quarter plate movement, bi-metallic compensation balance with blued steel overcoil hairspring, steel cylinder, steel escape wheel, polished steel regulator, white enamel dial, black Arabic hour numerals, outer gilt dot minute divisions, blued steel pierced hands, gilt case with snap on case back, red enamel case back and bezel applied with seed pearls, unsigned 28mm.

HK\$10,000 - 15,000 US\$1,300 - 1,900

鍍金、琺瑯及珍珠懷錶 約1900年



1309

## Unsigned. A fine 18ct gold and enamel keyless wind half hunter pocket watch

Case No.155772, Early 20th century

Nickel finished three quarter plate movement, bi-metallic compensation balance with blued steel overcoil hairspring, polished steel regulator, white enamel dial, black Roman hour numerals, outer minute divisions, blued steel spade hands, polished hinged case with front case with enamel Roman numerals chapter ring, numbered gold cuvette, unsigned 33mm.

HK\$10,000 - 15,000 US\$1,300 - 1,900

18K黃金琺瑯懷錶 約20世紀初期



## Vacheron & Constantin. A fine and rare 14ct gold keyless wind open face pocket watch

Case No.6207609, Movement No.454431, Circa 1950 Engine turned half plate movement, compensation balance with blued steel overcoil hairspring, adjustable polished steel micr