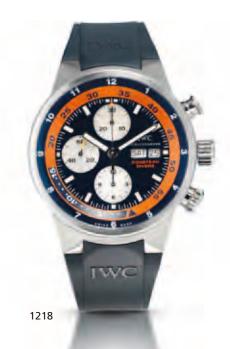

ef: 6625.10, Case No.150.637, Sold in July 2005

25-jewel Cal. Valjoux 7750, rhodium-plated movement, straight line lever escapement, monometallic balance, shock absorber, self compensating flat balance spring, hack mechanism, black matte dial, luminous baton hour markers, outer minute and one fifth- minute divisions, outer tachymetre scale, white luminous filled hands, red chronograph hand, day and date aperture, subsidiary dials for running seconds, 30 minute and 12 hour register, brushed case with screw down case back, chronograph pushers flanking the crown, fitted Porsche Design titanium bracelet with deployant clasp, together with fitted box, certificate and instruction manual, case, dial and movement signed 41mm.

HK\$17,000 - 25,000 US\$2,200 - 3,200

保時捷/綺年華 鈦金屬男裝日曆自動計時碼錶 售於2005年



# 1219 IWC. A fine limited edition titanium calendar automatic wristwatch

Ingenieur AMG, Ref:3227, Case No.3154776, Made in 2004 28-jewel Cal. 80110, rhodium-plated movement, straight-line lever escapement, monometallic balance, shock absorber, self compensating flat balance spring, hack mechanism, black matte dial, applied steel luminous baton hour and Arabic numerals, outer minute divisions with 10 minute red Arabic numerals, luminous filled steel baton hands, red sweet centre seconds hand, date aperture, brushed titanium case with screw down engraved case back with the Affalterbach City seal, antimagnetic inner case, stepped pierced bezel, faceted rectangular lugs, fitted fabric and calf leather strap with titanium IWC buckle, together with fitted box, certificate and instruction man