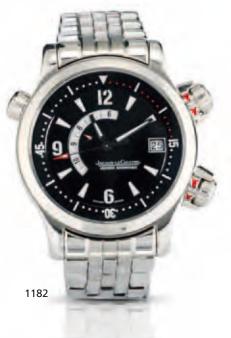

#### 1182

Jaeger-LeCoultre. A fine and rare stainless steel calendar automatic wristwatch with alarm

Master Compressor Memovox, Ref:146.8.97/1, Case No.3283, Circa 2008

22-jewel Cal.918, straight line lever escapement, monometallic balance adjusted to 6 positions, 45 hours power reserve, shock-absorber, self compensating flat balance spring, hack mechanism, black matte dial, outer bi-rotating ring with Arabic numerals and minute divisions, luminous dart and Arabic numeral quarter hour markers, polished luminous filled hands, sweep centre seconds hand with red triangular tip, date aperture, white sector for alarm with red luminous triangle indication, polished stainless steel case with screwed case back engraved with Master Compressor logo, crowns for alarm, rotating cities ring and time setting functions, fitted stainless steel Jaeger-LeCoultre bracelet with double deployant clasp, case, dial and movement signed 41mm.

HK\$35,000 - 50,000 US\$4,500 - 6,400

積家 精鋼男裝日曆自動腕錶 具響鬧功能 約2008年