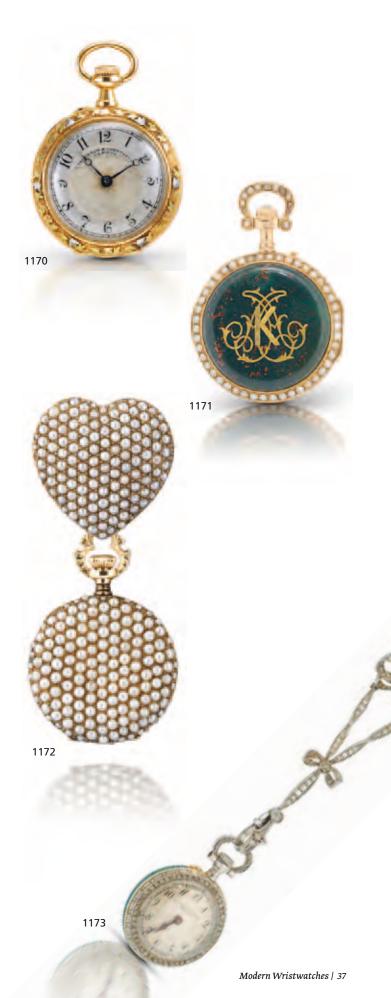

## Bassot. A fine and rare 18ct rose gold, seed pearl and bloodstone keyless wind open face pocket watch

Case No.14102, Mid 19th century

Frosted gilt bar movement, plain gilt balance, adjustable polished steel micrometer regulator, white enamel dial, black Roman hour numerals, outer minute divisions with five minute red Arabic numerals, fancy pierced gilt hands, polished circular case, case back with engraved monogrammed letter K on bloodstone, front and back bezel with seed pearls, engraved gold cuvette signed Bassot Rue De La Paix 26, bow with seed pearls, case and dial signed 31mm

HK\$15,000 - 20,000 US\$1,900 - 2,600

Bassot 罕有18K玫瑰金珍珠血石懷錶 約19世紀中期

Bloodstone (Heliotrope) is a semi-precious gemstone. The bloodstone is regarded as a lucky amulet to protect against the evil eye as well as a symbol of justice. It is also believed to have natural healing powers that can improve energy circulation.