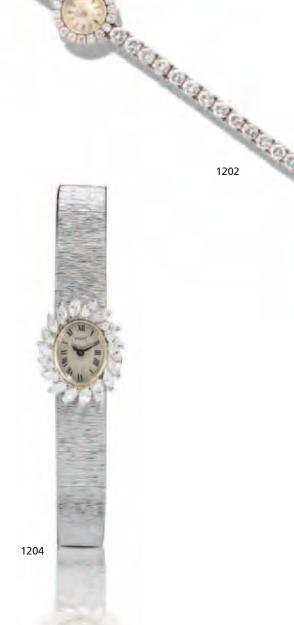

ack, integral 18ct white gold and diamond set Jaeger-LeCoultre bracelet with locking folding clasp, case, dial and movement signed

HK\$70,000 - 90,000 US\$9,000 - 12,000

積家 18K白金女裝鑽石手動上弦腕錶 約1950年代



#### 1203 Patek Philippe. A fine 18ct white gold and diamond set lady's manual wind bracelet watch

Ref:3353/1, Case No.2665050, Movement No.992622, Circa 1960 20-jewel manual wind movement, adjusted to heat, cold, isochronism and 5 positions, sunburst dial, black baton and Roman quarter numeral hour markers, black baton hands, brushed and polished case with snap on case back, diamond-set bezel, integral 18ct white gold textured link Patek Philippe bracelet with locking folding clasp, case, dial and movement signed

24mm.

HK\$50,000 - 70,000 US\$6,400 - 9,000

百達翡麗 18K白金女裝鑽石手動上弦腕錶 約1960年代



#### 1204

#### Piaget. A fine 18ct white gold and diamond set lady's manual wind bracelet watch

Case No.3772A6 187143, Circa 1970

Jewelled manual wind movement, textured 18ct white gold dial, black Roman numeral hour markers, black sword hands, brushed and polished case with screwed case back, foliate design diamond-set bezel, integral 18ct white gold textured link Piaget bracelet with locking folding clasp, case, dial and movement signed

19mm. HK\$50,000 - 70,000

US\$6,400 - 9,000

伯爵 18K白金女裝鑽石手動上弦腕錶 約1970年代

## CF Hancock. An 18ct gold, enamel and diamond key wind hunter case pocket watch

Case No.37246, Mid 19th century

Frosted gilt bar movement, plain gilt balance, polished steel regulator, engine turned gold dial, black Roman hour numerals, outer gilt dot minute divisions, blu