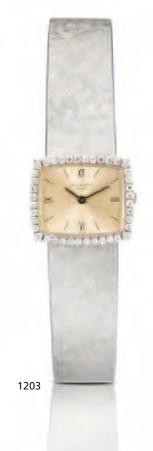

#### 1203 Patek Philippe. A fine 18ct white gold and diamond set lady's manual wind bracelet watch

Ref:3353/1, Case No.2665050, Movement No.992622, Circa 1960 20-jewel manual wind movement, adjusted to heat, cold, isochronism and 5 positions, sunburst dial, black baton and Roman quarter numeral hour markers, black baton hands, brushed and polished case with snap on case back, diamond-set bezel, integral 18ct white gold textured link Patek Philippe bracelet with locking folding clasp, case, dial and movement signed

24mm.

HK\$50,000 - 70,000 US\$6,400 - 9,000

百達翡麗 18K白金女裝鑽石手動上弦腕錶 約1960年代