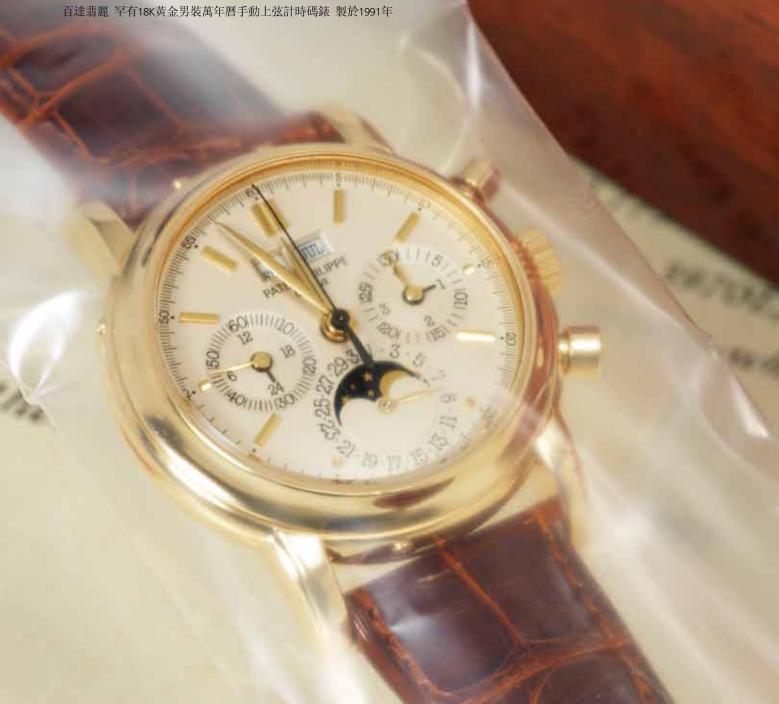

## Patek Philippe. A very fine 18ct gold skeleton manual wind wristwatch

Squelette, Ref:3884, Case No.2784099, Movement No.1389111, Made in 1979

Cal. 99 SQ jewelled manual wind movement, stamped with the Geneva Seal, straight-line lever escapement, monometallic balance, shock absorber, self compensating flat balance spring, hand engraved diamond set dial, black oxidized gold fancy pierced hands, polished circular case with snap on exhibition case back, rounded bezel, stepped band, cabochon sapphire set winding crown, concealed hinged lugs, fitted leather strap with 18ct gold Patek Philippe buckle, together with Extract from the Archives, case, dial and movement signed 31mm.

HK\$190,000 - 250,000 US\$24,000 - 32,000

百達翡麗 18K黃金男裝鏤空手動上弦腕錶 製於1979年

Stated in the Patek Philippe Extract from the Archives as possessing approximately 96 diamonds of 0.82 carats total.