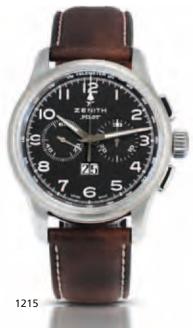

# 1179 Zenith. A fine stainless steel calendar split second chronograph automatic wristwatch

El Primero Split-Second, Ref:03.2050.4026, Case No.104387, Made in 2009

32-jewel Cal. 4025 automatic chronometer movement, monometallic balance, shock absorber, self-compensating balance spring, 50 hours power reserve, glossy black dial, outer silvered minute divisions and black minute and one fifth minute divisions with five minute Arabic numerals, applied baton hour markers with luminous inserts, polished hands with luminous inserts, red tipped and red split second chronograph hands, subsidiary dials for running seconds and 30 minute register, double date aperture, brushed and polished case, screwed exhibition case back, chronograph pushers flanking the crown, crown for time second and split second chronograph functions, fitted fabric strap, case, dial and movement signed