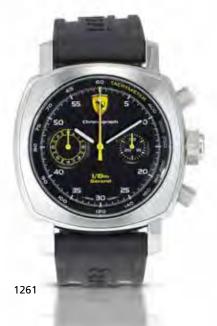

t, beryllium balance, shock absorber, selfcompensating flat balance spring, hack mechanism, black matte dial, luminous Arabic numerals and triangular hour markers, outer minute and one fifth- minute divisions, luminous filled pierced hands, white dual time zone hand, red chronograph hand, date aperture, subsidiary dials for operating indication, 30 minute and 12 hour register, brushed and polished case with screwed case back with the US Navy SEALs emblem, uni-rotating calibrated bezel, screw down chronograph pushers flanking the crown, fitted rubberised strap with Jaeger-LeCoultre titanium buckle, together with spare maker's fabric strap, fitted box, certificate and instruction papers, case, dial and movement signed

HK\$65,000 - 90,000 US\$8,400 - 12,000

積家 限量版鈦金屬男裝兩地時間日曆自動計時碼錶 製於2011年



1262

Jaeger-LeCoultre. A fine stainless steel calendar chronograph automatic wristwatch

Master Compressor Chronograph, Ref:146.8.25, Case No.2090, Circa 2007

41-jewel Cal. 751, rhodium-plated movement, straight line lever escapement, monometallic balance, shock absorber, self compensating flat balance spring, black glossy dial, luminous Arabic numerals and triangular hour markers, outer minute and one fifth- minute divisions, outer tachymetre scale, luminous filled polished hands, white chronograph hand, date aperture, subsidiary dials for running seconds, 30 minute and 12 hour register, polished case with screwed case back with the Master Compressor emblem, screw down chronograph pushers flanking the crown, fitted leather strap with Jaeger-LeCoultre stainless steel deployant clasp, t