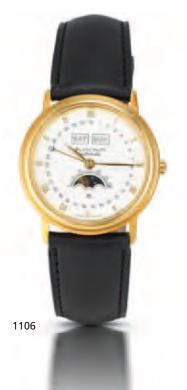

#### 1105 Blancpain. A fine 18ct gold calendar chronograph automatic wristwatch

Case No.1425, Circa 1990

37-jewel Cal. 1185, rhodium plated movement, straight line lever escapement, monometallic balance adjusted to 5 positions, shock absorber, self compensating flat balance spring, micrometer regulator, white glossy dial, applied Roman numeral hour markers, outer minute and one-fifth minute divisions with five minute Arabic numerals, polished gold baton hands with luminous inserts, polished chronograph hand, date aperture, subsidiary dials for running seconds, 30 minute and 12 hour registers, brushed and polished case with snap on engraved case back, stepped bezel, chronograph pushers flanking the crown, inclined band, tapered lugs, fitted leather strap with 18ct gold Blancpain buckle, case, dial and movement signed 34mm.

HK\$30,000 - 42,000 US\$3,900 - 5,400

寶珀 18K黄金男裝日曆自動計時碼錶 約1990年代