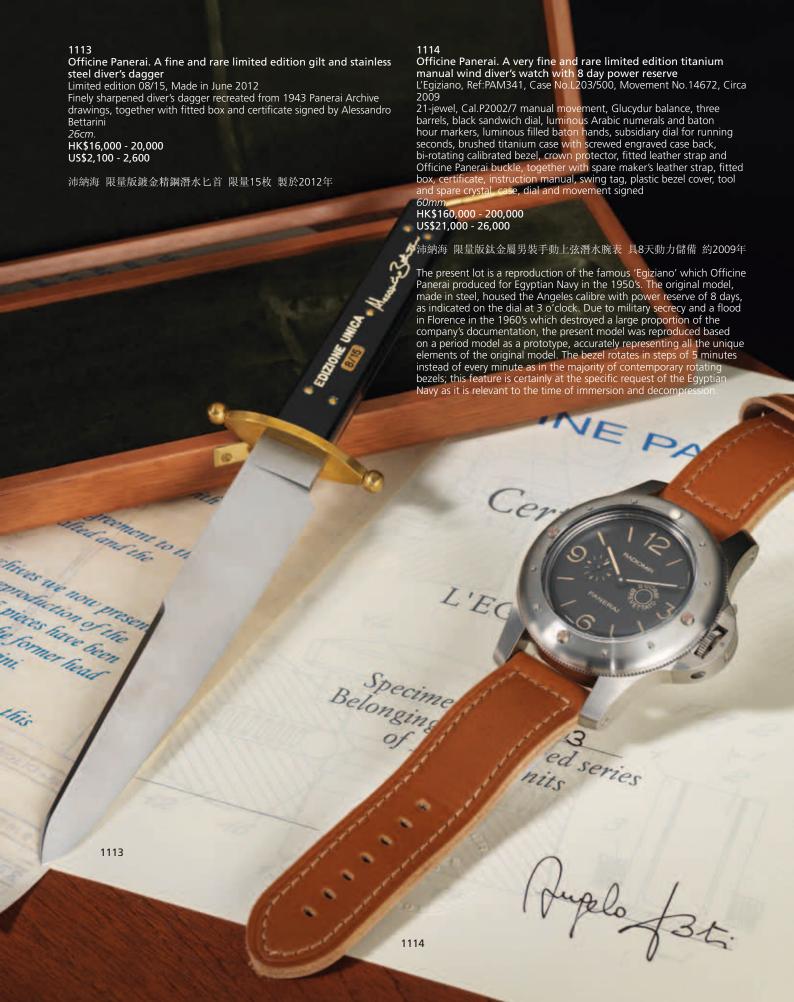

## Officine Panerai. A fine and rare limited edition ceramic coated composite metal manual wind wristwatch $\,$

Marina Militare 8 Days, Ref:PAM 339, Case No.DT1853465, Movement No.14518, Limited edition M1120/1500, Sold in May 2011 21-jewel Cal. P 2002, straight-line lever escapement, monometallic balance, shock absorber, self-compensating flat balance spring, dark brown matte dial, luminous Arabic and baton hour markers, black luminous filled hands, subsidiary dial for running seconds, ceramic coated case with screw down engraved case back, wire lugs, fitted leather strap with ceramic coated Officine Panerai buckle, together with fitted box, certificate, instruction manual and swing tag, case, dial and movement signed

47mm.

HK\$60,000 - 85,000 US\$7,700 - 11,000

沛納海 限量版陶瓷塗層男裝手動上弦腕錶 售於2011年

Hublot. A fine and rare limited edition ceramic chronograph automatic wristwatch

Big Bang King Power F1, Ref:703.CI.1123.NR.FM010, Limited Edition No.228/500, Recent