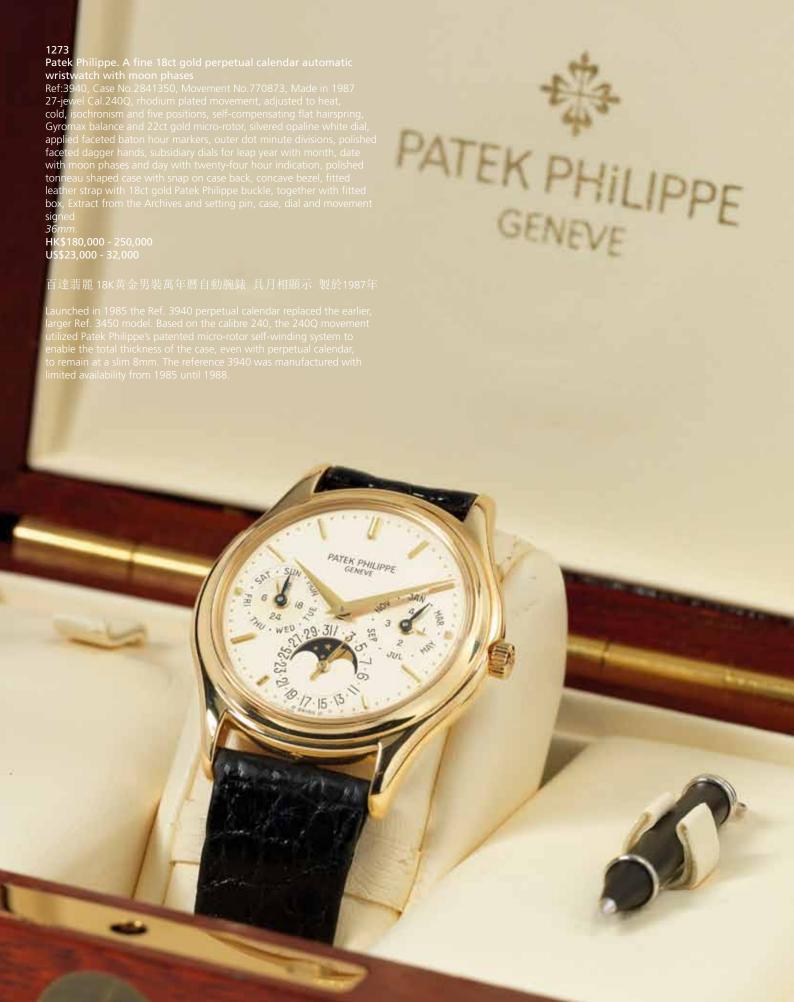

#### 1134

Patek Philippe. A fine 18ct gold automatic wristwatch with moon phases and power reserve

Ref:5015, Case No.2953365, Movement No.1959787, Circa 1998 29-jewel Cal. 240/152, rhodium-plated movement stamped with the Geneva Seal, straight-line lever escapement, Gyromax balance, shock absorber, self-compensating free-sprung flat balance spring, 22ct gold micro-rotor, white enamel dial, outer minute divisions, black Arabic hour numerals, subsidiary dial for running seconds, apertures for moon phases and age, power reserve indication for 48 hours, polished hinged officer case with exhibition case back, beaded bezel, down turned lugs, fitted leather strap with 18ct gold Patek Philippe buckle, case, dial and movement signed

35mm.

HK\$140,000 - 170,000 US\$18,000 - 22,000

百達翡麗 18K黃金男裝自動腕錶 具月相及動力儲備顯示 約 1998年

Production of Ref:5015 started in 1995. Similar watches are published in Patek Philippe Wristwatches, by Martin Huber and Alan Banbury, 1998 Edition, pp.235.