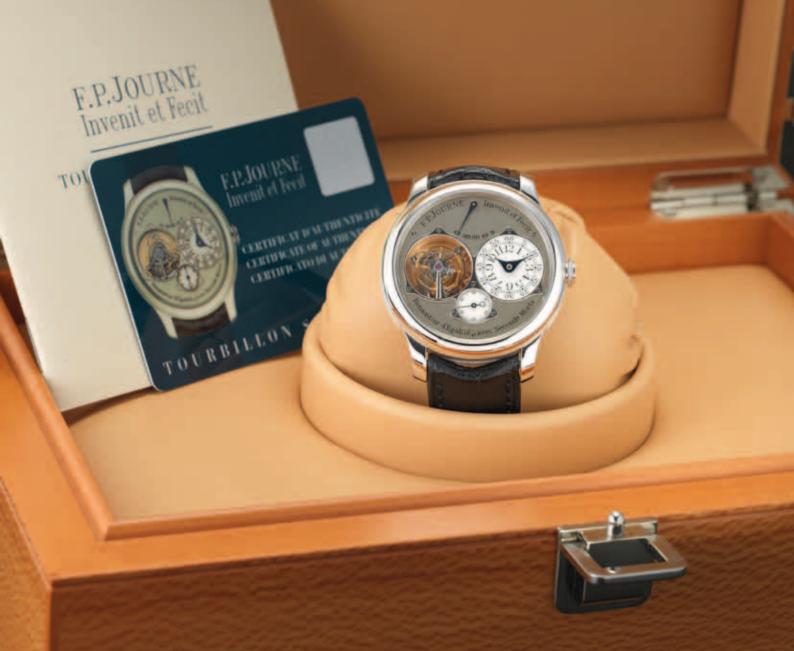

F.P. Journe. A very fine and rare platinum manual wind tourbillon chronometer wristwatch with power reserve indication
Tourbillon Souverain à Remontoir d'Egalité avec Seconde Morte, No.008-

04TN, Circa 2008

26-jewel Cal.1403, lateral lever escapement, one-minute tourbillon regulator with A-shaped tourbillon frame, four-arm balance with inertia blocks, self-compensating free-sprung Breguet balance spring with Phillips terminal curve, constant-force remontoir with blade spring providing constant energy to the tourbillon escapement, screwed ruthenium dial, eccentric engine turned Arabic hours and minutes dial, blued steel hands, subsidiary dial for dead beat seconds, power reserve indicator for 42 hours, polished case with screwed exhibition case back, rounded bezel, engine turned winding crown with 'cordes de Marseille' pattern, fitted leather strap with platinum F.P. Journe buckle, together with spare maker's leather strap, fitted box, certificate and instruction manual, case, dial and movement signed

40mm

HK\$470,000 - 600,000 US\$61,000 - 77,000 The Tourbillon Souverain produced from 1999 to 2003, is venerated as one of F.P. Journe's horologic masterpieces. This reference was presented with the prestigious 'Aiguille d'Or' in the 2004 Geneva Watchmaking Grand Prix and the Men's Model Watch of the Year 2004 by the World Photo Press (WPP). It is distinguished by its micro-engineering finesse that constitutes a one minute tourbillon with a self-compensating free-sprung Breguet balance spring with Phillips terminal curve and constant force remontoir. The remontoir provides a constant force to the balance, equalizing the mainspring's varying power, hence allowing for increasing precision regardless of whether the watch is fully wound or not. Moreover, the inclusion of a blade spring, controlled by a spinning vane, is fueled every second by the force of the mainspring, ensuring a steady flow of power to the balance at a more constant rate and at the same time controlling the progression of the highly accurate dead beat seconds hand.