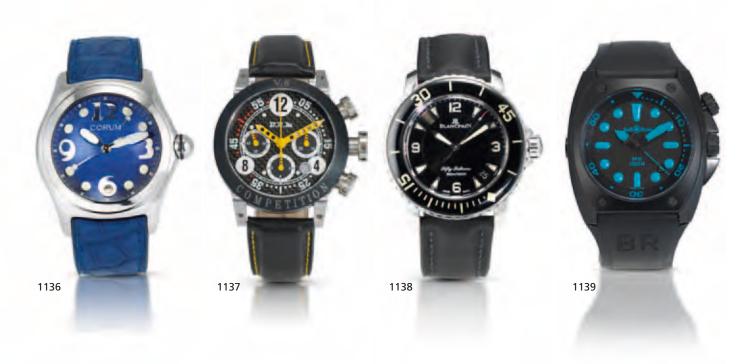

Corum. A fine stainless steel calendar automatic wristwatch Bubble Automatic, Ref:163.150.20, Case No.693378, Circa 2004 21-jewel Cal. ETA 2892A2, rhodium-plated, oeil-de-perdrix decoration, 21 jewels, straight-line lever escapement, monometallic balance, shock absorber, self compensating flat balance spring, index regulator, hack mechanism, dark blue dial, applied luminous dot and Arabic quarter numeral hour markers, luminous baton hands, sweep centre seconds, date aperture, brushed and polished stainless steel case with screwed engraved case back, domed sapphire crystal, downturned rounded lugs, fitted leather strap with stainless steel Corum double deployant clasp, case, dial and movement signed

HK\$11,000 - 15,000 US\$1,400 - 1,900

崑崙 精鋼男裝日曆自動腕錶 約2004年

#### 1137

B.R.M., Bernard Richards Manufacture. A fine PVD coated, stainless steel and titanium calendar chronograph automatic wristwatch Competition, Ref: V8-44, Case No.0093F12, Sold in July 2007 27-jewel Cal. 7753, rhodium plated, straight-line lever escapement, Gyromax balance, self-compensating flat balance spring, shock absorber, black textured dial, outer minute divisions with Arabic numerals, luminous dot and Arabic numeral hour markers, subsidiary dials for running seconds, 30 minute and 12 hour registers, date aperture, pierced yellow hands, yellow chronograph hands, stainless steel and titanium case with screwed exhibition case back, PVD coated bezel, chronograph pushers flanking the crown, checked pattern bezel, fitted leather strap with stainless steel buckle, together with spare maker's rubberized strap, fitted box, certificate, instruction papers and setting tool, case, dial and movement signed 44mm.

HK\$9,000 - 14,000 US\$1,200 - 1,800

Bernard Richards Manufacture PVD塗層、精鋼及鈦金屬男裝日曆自 動計時碼錶 售於2007年

#### 1138

#### Blancpain. A fine stainless steel diver's calendar automatic wristwatch

Fifty Fathoms 300m/1000ft, Ref:5015, Case No.75, Sold February 2008 35-jewel Cal. 1315, rhodium-plated movement, straightline lever escapement, beryllium balance, shock absorber, self-compensating flat balance spring, hack mechanism, black glossy dial, luminous triangular and Arabic guarter numerals, outer minute divisions, luminous filled sword hands, date aperture, polished case with screw down engraved case back, uni-rotating Perspex calibrated bezel, fitted fabric strap with stainless steel buckle, together with fitted box, certificate and instruction papers

45mm

HK\$24,000 - 30,000 US\$3,100 - 3,900

寶珀 精鋼男裝日曆自動潛水腕錶 售於2008年

#### 1139

#### Bell & Ross. A fine PVD coated and stainless steel diver's automatic wristwatch

BR02, Case No.03684, Sold in February 2009 26-jewel Cal. Sellita SW200, straight-line lever escapement, monometallic balance, shock absorber, self compensating flat balance spring, micrometer regulator, black matte dial, blue luminous hour markers, outer revolving calibrated bezel, blue luminous sword hands, sweep centre seconds hand with blue tip, date aperture, brushed PVD coated stainless steel case with screw down engraved case back, bezel with screws, rubber clad crown for time and rotating bezel setting functions, helium gas escape valve in the band, fitted rubberised strap with PVD coated Bell & Ross buckle, together with spare maker's fabric strap, fitted box, certificate, instruction manual and tool, case, dial and movement signed 42mm.

HK\$12,000 - 17,000 US\$1,500 - 2,200

伯莱士 PVD 塗層精鋼男裝潛水自動腕錶 售於2009年

1142 Piaget. A fine 18ct white gold and diamond set lady's manual wind bracelet watch

Case No.9335A6 97695, Circa 1970

Jewelled manual wind movement, textured 18ct white gold dial, black baton hour markers, black baton hands, brushed and polished case with screwed case back, diamond-set stepped bezel, integral 18ct white gold textured link Piaget bracelet with locking folding clasp, case, dial and movement signed