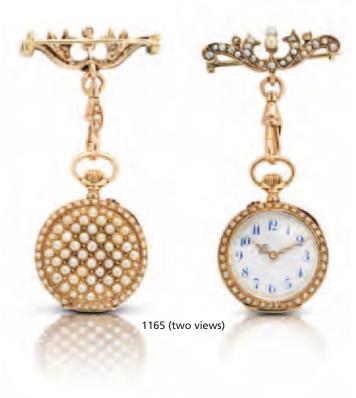

## Unsigned. A fine and rare 18ct gold and seed pearl set keyless wind open face pocket watch with brooch

Case No.10460, Circa 1900

Frosted gilt bar movement, adjustable polished steel micrometer regulator, white enamel dial, blue Arabic hour numerals, outer gilt dot minute divisions, blued steel hands, polished hinged case, case back applied with seed pearls, engraved gold cuvette signed Swiss Made for Thornhill London, together with pearl set brooch of similar design, unsigned

22mm.

HK\$10,000 - 15,000 US\$1,300 - 1,900

14K黄金珍珠懷錶 連胸針 約1900年

## Unsigned. A fine and rare 14ct gold and seed pearl set keyless wind open face pocket watch with brooch

Case No.254509, Circa 1900

Frosted gilt bar movement, adjustable polished steel micrometer regulator, white enamel dial, blue Arabic hour numerals, outer gilt dot minute divisions, fancy pierced gilt hands, polished hinged case, case back applied with seed pearls, engraved gold cuvette signed O Kath y Cia, Lima, together with pearl set brooch of similar design, unsigned 24mm

HK\$10,000 - 15,000 US\$1,300 - 1,900

14K黄金珍珠懷錶 連胸針 約1900年