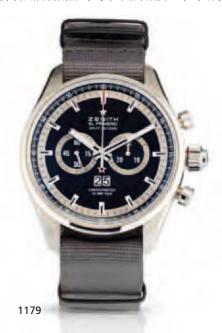

# 1179 Zenith. A fine stainless steel calendar split second chronograph automatic wristwatch

El Primero Split-Second, Ref:03.2050.4026, Case No.104387, Made in 2009

32-jewel Cal. 4025 automatic chronometer movement, monometallic balance, shock absorber, self-compensating balance spring, 50 hours power reserve, glossy black dial, outer silvered minute divisions and black minute and one fifth minute divisions with five minute Arabic numerals, applied baton hour markers with luminous inserts, polished hands with luminous inserts, red tipped and red split second chronograph hands, subsidiary dials for running seconds and 30 minute register, double date aperture, brushed and polished case, screwed exhibition case back, chronograph pushers flanking the crown, crown for time second and split second chronograph functions, fitted fabric strap, case, dial and movement signed

44mm. HK\$45,000 - 55,000

US\$2,600 - 5,200

真力時 精鋼日曆雙追針自動計時碼錶 製於2009年

1178

Longines. A fine and rare stainless steel chronograph triple calendar automatic wristwatch with moonphase and 24-hour display

Master Collection, Ref:L2.673.4, Case No.33849983, Circa 2008 25-jewel Cal. L678.2, rhodium-plated movement, straight line lever escapement, monometallic balance, shock absorber, self-compensating balance spring, index regulator, engine turned white dial, black Arabic numerals, outer minute and one fifth minute divisions with five minute Arabic numerals, inner date ring, subsidiary dials for 30 minute register, moon phase and 12 hour register, 24-hour display and running seconds, day and month apertures, rounded bezel, polished case with snap on engraved exhibition case back, chronograph pushers flanking the crown, fitted leather strap with stainless steel Longines double deployant clasp, case, dial and movement signed