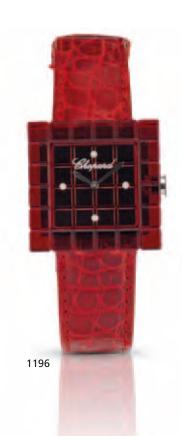

## Chopard. A fine limited edition red resin and diamond set lady's quartz wristwatch

Be Mad, Ref:12/7780, Case No.7188/9999, Circa 2004
Jewelled quartz movement, red resin geometric grid dial, applied diamond set quarter hour markers, polished dagger hands, red resin square case with screwed engraved case back, concealed lugs, fitted leather strap and stainless steel double deployant clasp, crystal, case and movement signed

31mm.

HK\$10,000 - 15,000 US\$1,300 - 1,900

#### NO RESERVE

蕭邦 限量版塑料女裝鑽石石英腕錶 約2004年