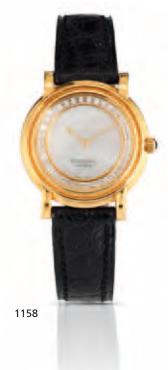

HK\$30,000 - 50,000 US\$3,900 - 6,400

帕瑪強尼 18K黃金女裝鑽石手動上弦腕錶 約2000年

1160
Vacheron & Constantin. A fine 18ct gold lady's manual wind bracelet watch

Case No.291387, Movement No.449896, Circa 1970 17-jewel manual wind movement adjusted to temperature, champagne dial, dot and Arabic numeral hour markers, polished baton hands, polished circular case with snap on case back, integral bail lugs, cord bracelet with unsigned locking folding clasp, case, dial and movement signed

20mm.

HK\$20,000 - 30,000 US\$2,600 - 3,900

江詩丹頓 18K黄金手動上弦腕錶 約1970年代

1159

18mm.

Patek Philippe. A fine 18ct gold lady's manual wind bracelet watch Case No.637939, Movement No.940771, Circa 1980
18-jewel manual wind movement adjusted to 8 positions, beige matte dial, Arabic hour numeral, applied baton and rectangular hour markers, polished baton hands, polished square case with snap on case back, stepped band, integral bail lugs, 18ct gold chain link strand bracelet with locking folding clasp, case, dial and movement signed

HK\$20,000 - 30,000 US\$2,600 - 3,900

百達翡麗 18K黄金女裝手動上弦腕錶 約1980年代