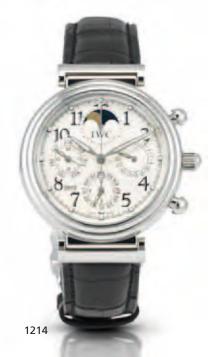

was one of the earliest automatic perpetual chronographs.



#### 1216 Audemars Piguet. An 18ct white gold automatic chronograph wristwatch

Jules Audemars, Ref:E23928, Recent

54-jewel Cal.2226 automatic movement adjusted to heat, cold, isochronism and 5 positions, with 21ct tipped rotor, blue dial with applied alternate white gold dagger hour markers and Arabic numerals, outer printed chronograph seconds chapter, subsidiary dials for 30 minute recording and running seconds, white gold baton hands and white chronograph hand, brushed and polished case with the back held by 5 screws, fitted leather strap with 18ct white gold deployant clasp, together with fitted Audemars Piguet box and papers, case, dial and movement signed

39mm.

HK\$65,000 - 90,000 US\$8,400 - 12,000

愛彼 18K白金男裝自動計時碼錶



#### 1215 Zenith. A fine stainless steel calendar chronograph automatic wristwatch

Pilot Chronograph El Primero, Ref:03.2410.4010, Case No.193077, Movement No.261990, Sold in June 2012

31-jewel Cal. 4010, straight-line lever escapement, monometallic balance, shock absorber, self-compensating balance spring, black matte dial, outer minute and one-fifth minute divisions, outer telemeter scale, applied luminous Arabic hour numerals, polished luminous filled hands, chronograph hand with white triangular tip, double date aperture, subsidiary dials for 30 minute register and running seconds, brushed and polished case, screwed exhibition case back, chronograph pushers flanking the crown, fitted leather strap with stainless steel Zenith buckle, together with fitted box, certificate and instruc