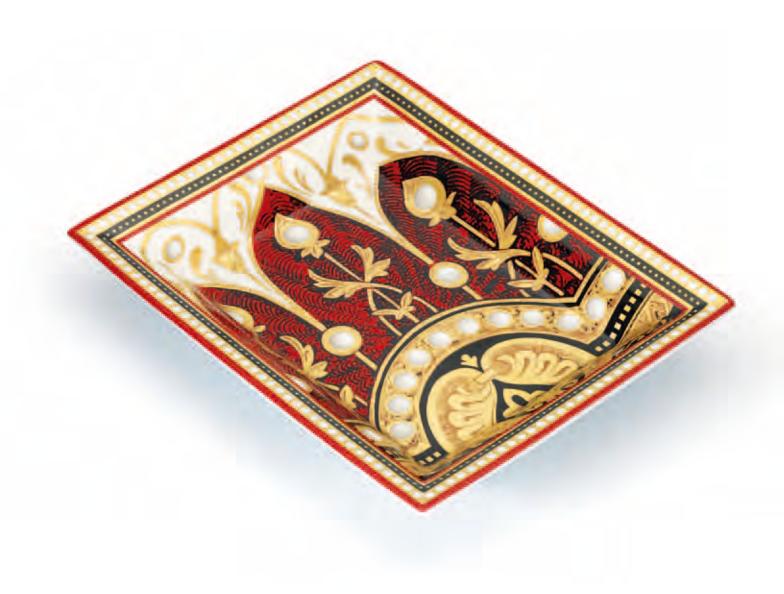

#### Patek Philippe. A fine porcelain ashtray

Ornements Moyen-âge, Made in 2006
Porcelain ashtray with a decorative medieval motif, reverse with an explanation of the motif and signature, together with fitted box 19.5cm

HK\$4,000 - 6,000 US\$520 - 770

百達翡麗 瓷製煙灰缸 製於2006年

Bonita, Geneva. A fine 18ct gold and enamel keyless wind open face pocket watch

Case No.3318307 1, Late 19th century

Quarter plate movement, bi-metallic compensation balance, adjustable polished steel micrometer regulator, engine turned beige dial, black Arabic hour numerals, outer minute divisions, blued steel Breguet hands, subsidiary dial for running seconds, polished hinged case, case back with later added enamel scene of three horses, wide flat bezel with white enamel circle, dial signed