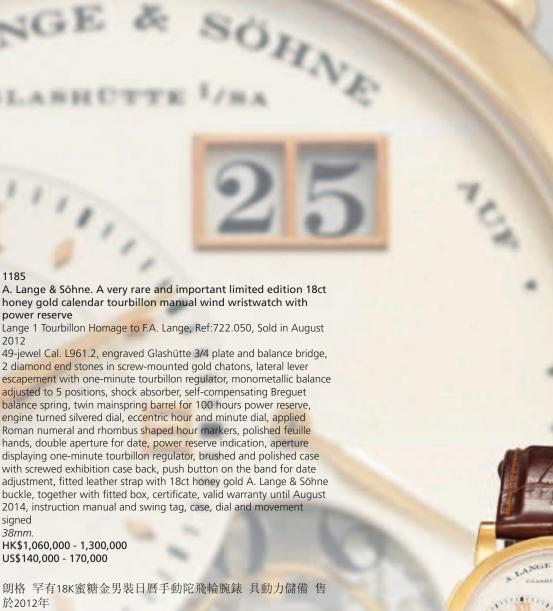

愛彼 非常罕有限量版18K黃金男裝一套三隻 星輪自動、三問及 跳時手動上弦、兩地時間手動上弦腕錶 製於1993年

朗格 罕有18K蜜糖金男裝日曆手動陀飛輪腕錶 具動力儲備 售

Specially created in 2010 to celebrate the founder of the A. Lange & Söhne manufacture, F. A. Lange, the Lange 1 Tourbillon was made in a limited edition of 150 pieces. It houses the impressive Caliber L961.2 which comprises an impressive 381 parts of which 84 are for the tourbillon cage. Subtly cased in a golden hue of honey gold which is exclusive to A. Lange & Söhne, this precious material purportedly has a Vickers hardness 300 HV. The usual 18ct gold is rated from 85 to 125 Vickers, making this stronger than other gold alloys. The hands, tourbillon cock, bridge and intermediate wheel clock of this present lot are also made of this precious metal. Another impressive feature of this reference is the much lauded patented stop function that allows the tourbillon escapement to come to rest whilst the crown is pulled out and the watch is being wound or adjusted.