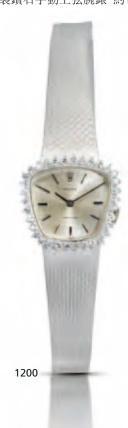

HK\$20,000 - 30,000 US\$2,600 - 3,900

蒂芙尼 18K白金女裝鑽石石英腕錶

1200
Rolex. A fine 18ct white gold and diamond set lady's manual wind bracelet watch

Ref:927, Case No.2646, Circa 1970

18-jewel Cal. 1400, silvered sunburst dial, applied baton hour markers, black baton hands, brushed and polished case with snap on case back, diamond set bezel, integral 18ct white gold smooth link Rolex bracelet with locking folding clasp, case, dial and movement signed 23mm.

HK\$30,000 - 40,000 US\$3,900 - 5,200

勞力士 18K白金女裝鑽石手動上弦腕錶 約1970年代

1199