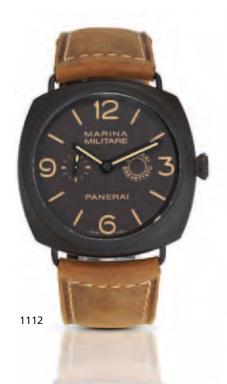

#### 1112

## Officine Panerai. A fine and rare limited edition ceramic coated composite metal manual wind wristwatch $\,$

Marina Militare 8 Days, Ref:PAM 339, Case No.DT1853465, Movement No.14518, Limited edition M1120/1500, Sold in May 2011 21-jewel Cal. P 2002, straight-line lever escapement, monometallic balance, shock absorber, self-compensating flat balance spring, dark brown matte dial, luminous Arabic and baton hour markers, black luminous filled hands, subsidiary dial for running seconds, ceramic coated case with screw down engraved case back, wire lugs, fitted leather strap with ceramic coated Officine Panerai buckle, together with fitted box, certificate, instruction manual and swing tag, case, dial and movement signed

47mm.

HK\$60,000 - 85,000 US\$7,700 - 11,000

沛納海 限量版陶瓷塗層男裝手動上弦腕錶 售於2011年

Hublot. A fine and rare limited edition ceramic chronograph automatic wristwatch

Big Bang King Power F1, Ref:703.CI.1123.NR.FM010, Limited Edition No.228/500, Recent