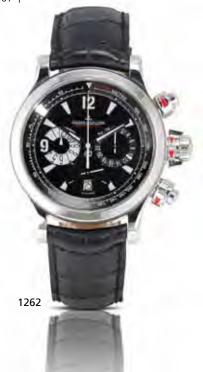

the Ferrari Prancing Horse, black matte dial with the yellow Ferrari shield, outer tachymeter scale, minute and one-fifth minute divisions with five minute Arabic numerals, luminous baton hands, yellow and polished stainless steel split second chronograph hands, subsidiary dials for 1/8th second and 30 minute registers, brushed and polished stainless steel case with screw down exhibition case back, screw down chronograph pushers flanking the crown with Ferrari logo, faceted lugs, fitted rubberized strap with stainless steel Officine Panerai and Ferrari double deployant clasp, together with spare maker's leather strap, fitted box, certificate, instruction manual and tool, case, dial and movement signed 45mm

HK\$25,000 - 38,000 US\$3,200 - 4,900

法拉利/沛納海 限量版精鋼男裝自動雙追針計時碼錶 限量生產 300隻 製於2007年



#### 1260

Jaeger-LeCoultre. A fine and rare limited edition titanium dual time calendar chronograph diver's automatic wristwatch Master Compressor Diving Chronograph GMT Navy SEALs, Ref:159.T.C7, Case No.2714211, Limited edition 629/1500, Sold in April 2011 45-jewel Cal. 757, rhodium-plated movement, 65 hours power reserve, straight line lever escapement, beryllium balance, shock absorber, selfcompensating flat balance spring, hack mechanism, black matte dial, luminous Arabic numerals and triangular hour markers, outer minute and one fifth- minute divisions, luminous filled pierced hands, white dual time zone hand, red chronograph hand, date aperture, subsidiary dials for operating indication, 30 minute and 12 hour register, brushed and polished case with screwed case back with the US N