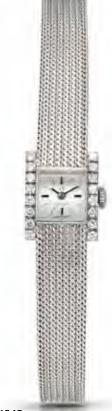

#### Piaget. A fine 18ct gold lady's manual wind bracelet watch Case No.924A6 251340, Circa 1970

Jewelled manual wind movement, textured gold dial, applied dart hour markers, gold dagger hands, brushed and polished case with screwed case back, integral 18ct gold textured brick link Piaget bracelet with locking folding clasp, case, dial and movement signed 23mm.

HK\$25,000 - 35,000 US\$3,200 - 4,500

伯爵 18K黄金女裝手動上弦腕錶 約1970年代