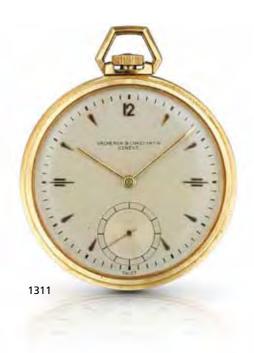

hands, subsidiary dial for running seconds, brushed and polished case with snap on case back, inner case signed V&C and numbered, case, dial

43mm.

HK\$10,000 - 15,000 US\$1,300 - 1,900

and movement signed

江詩丹頓 14K黃金懷錶 約1950年



1313 L. Faigan, Miller's Flat. A fine 9ct gold keyless wind open face pocket watch

Case No.756, 1931

Gilt three quarter plate movement, bi-metallic compensation balance, steel cylinder, steel escape wheel, polished steel regulator, white enamel dial, black Roman numerals, outer minute divisions, blued steel spade hands, subsidiary dial for running seconds with 10 minute Arabic numerals, polished hinged case, band engraved with To Jack From Mother 21.12.31, gold cuvette numbered 756, unsigned 47mm.

HK\$7,000 - 9,000 US\$900 - 1,200

L. Faigan 9K 黄金懷錶 約1931年



1312
Patek Philippe & Co. A fine and rare 18ct gold keyless wind open face pocket watch

Case No.201046, Movement No.79320, Circa 1900 Swiss lever movement, bi-metallic compensation balance with blued steel overcoil hairspring, adjustable polished steel micrometer regulator, white enamel dial, black Roman hour numerals, outer minute divisions, black baton hands, polished hinged case, engraved gold cuvette signed by retailer A. Carassale and Patek Philippe & Co., case, dial and movement signed

31mm

HK\$13,000 - 18,000 US\$1,700 - 2,300

百達翡麗 18K黃金懷錶 約1900年



#### 1314 Le Phare. A fine and rare 18ct gold minute repeating stopwatch keyless wind full hunter pocket watch

Case No.52906, Movement No.256058, Late 19th century Minute repeating lever movement with stopwatch function, compensat