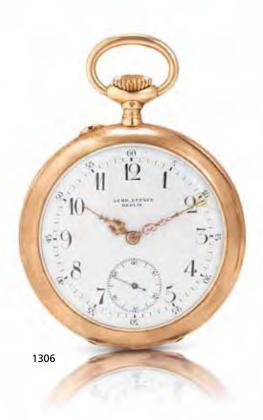

$1,300 - 1,900

Gerr. Eppner 14K玫瑰金懷錶 約20世紀中期



#### 1305

## International Watch Co. A fine 14ct gold keyless wind open face pocket watch

Case No.483609, 1925

Three quarter plate movement, bi-metallic compensation balance with blued steel overcoil hairspring, steel cylinder, steel escape wheel, polished steel regulator, white enamel dial, black Arabic numerals, outer minute divisions, gilt pierced hands, subsidiary dial for running seconds with 10 minute Arabic numerals, polished hinged case, case back with engraved monogrammed letters RG, cuvette signed International Watch Co. Schaffhouse and numbered 483609, movement with Probus medallion, inside front case engraved Minne af gudmor O.M.G, case, dial and movement signed 48mm.

HK\$10,000 - 15,000 US\$1,300 - 1,900

萬國 14K黃金懷錶 約1925年



#### 1307 International Watch Co. A 14ct rose gold keyless wind open face pocket watch

Case No.570960, Movement No.516568, Mid 19th century Gilt three quarter plate movement, bi-metallic compensation balance with blued steel overcoil hairspring, adjustable polished steel micrometer regulator, white enamel dial, black Arabic hour numerals, outer minute divisions, polished spade hands, subsidiary dial for running seconds, polished hinged case with engine turned back, engraved gold cuvette signed International Watch Co. Schaffhausen, case, dial and movement signed

43mm. HK\$10,000 - 15,000 US\$1,300 - 1,900

萬國 14K玫瑰金懷錶 約19世紀中期

## Unsigned. A fine silver keyless wind open face pocket watch Case No.1683275, Early 20th century

Three quarter plate movement, bi-metallic compensation balance