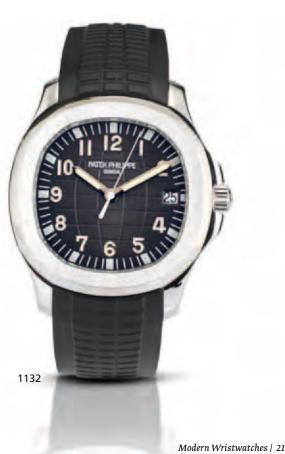

#### 1132

## Patek Philippe. A fine stainless steel calendar automatic wristwatch

Aquanaut, Ref:5167, Movement No.3905550, Circa 2009 29-jewel Cal. 324/393, nickel-finished lever movement Gyromax balance, adjusted to heat, cold, isochronism and 5 positions, gold rotor, textured black matte dial, applied luminous Arabic numerals, outer minute divisions with five minute luminous rectangular markers, luminous filled polished hands, white sweep centre seconds hand, date aperture, cushion-shaped brushed and polished case with screw down exhibition case back, brushed faceted bezel, fitted Patek Philippe Tropical rubber bracelet with Calatrava symbol stainless steel Patek Philippe double deployant clasp, case, dial and movement signed 41mm.

HK\$100,000 - 130,000 US\$13,000 - 17,000

百達翡麗 精鋼男裝日曆自動腕錶 約2009年

Roger Dubuis. A fine and rare limited edition 18ct rose gold perpetual calendar automatic wristwatch

Much More Quantième Perpetuel, Case No.24/28, Movement No.662, Circa 2002