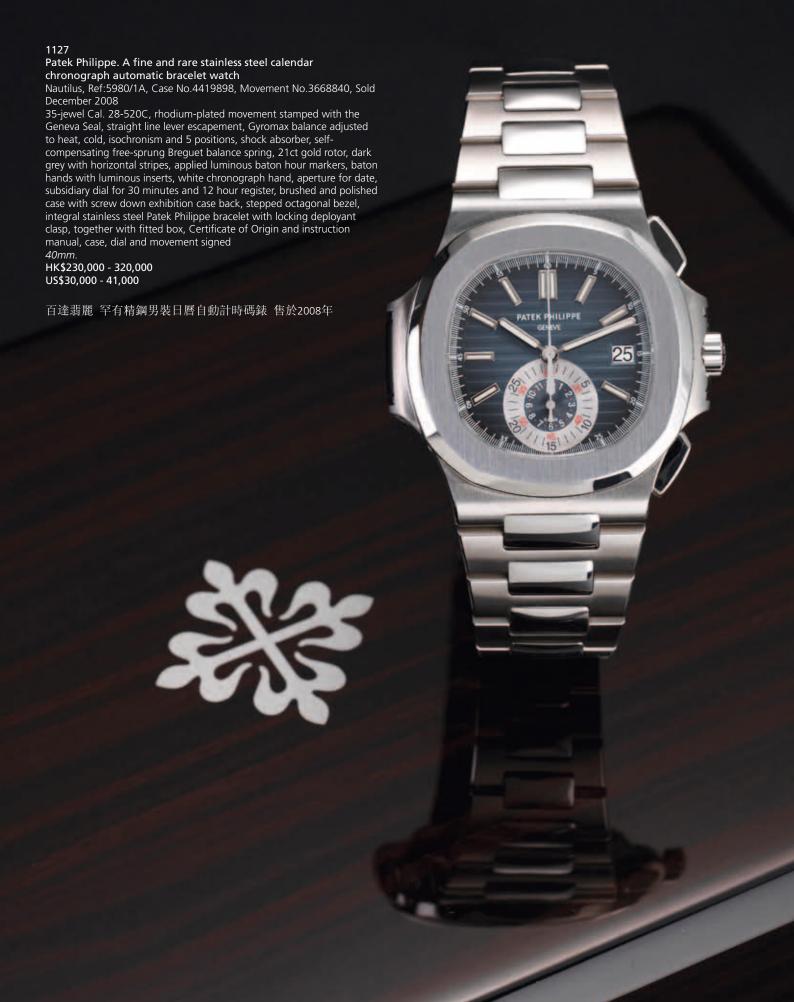

## Patek Philippe. A fine and rare 18ct gold calendar automatic wristwatch

Jumbo Ellipse, Ref:3604, Case No.2771330, Movement No.1304607, Circa 1970

36-jewel Cal. 28-255 C, rhodium plated movement stamped with the Geneva Seal, straight line lever escapement, Gyromax balance adjusted to heat, cold, isochronism and 5 positions, shock absorber, self compensating flat balance spring, 18ct gold rotor segment, blue sunburst dial, applied gold baton numerals, polished dagger hands, date aperture, brushed and polished case with snap on case back, rounded bezel, concealed lugs, fitted leather strap with 18ct gold Patek Philippe buckle, case, dial and movement signed 36mm.

HK\$80,000 - 100,000 US\$10,000 - 13,000

百達翡麗 罕有18K黄金男裝日曆自動腕錶 約1970年代