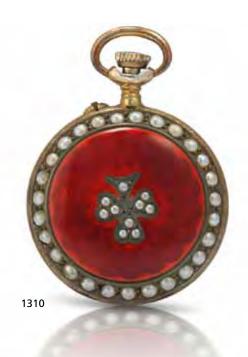

mel dial, black Arabic hour numerals, outer gilt dot minute divisions, blued steel pierced hands, gilt case with snap on case back, red enamel case back and bezel applied with seed pearls, unsigned 28mm.

HK\$10,000 - 15,000 US\$1,300 - 1,900

鍍金、琺瑯及珍珠懷錶 約1900年



1309

## Unsigned. A fine 18ct gold and enamel keyless wind half hunter pocket watch

Case No.155772, Early 20th century

Nickel finished three quarter plate movement, bi-metallic compensation balance with blued steel overcoil hairspring, polished steel regulator, white enamel dial, black Roman hour numerals, outer minute divisions, blued steel spade hands, polished hinged case with front case with enamel Roman numerals chapter ring, numbered gold cuvette, unsigned 33mm.

HK\$10,000 - 15,000 US\$1,300 - 1,900

18K黃金琺瑯懷錶 約20世紀初期



## Vacheron & Constantin. A fine and rare 14ct gold keyless wind open face pocket watch

Case No.6207609, Movement No.454431, Circa 1950 Engine turned half plate movement, compensation balance with blued steel overcoil hairspring, adjustable polished steel micrometer regulator, adjusted to temperature, champagne brushed dial, applied dart and Arabic numeral 12 hour markers, outer minute divisions, polished baton hands, subsidiary dial for running seconds, brushed and polished case with snap on case back, inner case signed V&C and numbered, case, dial

43mm.

HK\$10,000 - 15,000 US\$1,300 - 1,900

and movement signed

江詩丹頓 14K黃金懷錶 約1950年



1313 L. Faigan, Miller's Flat. A fine 9ct gold keyless wind open face pocket watch

Case No.756, 1931

Gilt three quarter plate movement, bi-metallic