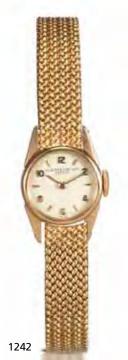

Ref:154.201.20, No.038/300, Case No.804163, Circa 2002

26-jewel Cal.CO-154HS, straight-line lever escapement, monometallic balance, shock-absorber, self compensating flat balance-spring, engine turned white and salmon pink dial, graduated five minute Arabic numerals, aperture for jump hour, eccentric subsidiary dials for minutes and running seconds, polished feuille minute hand, brushed and polished case, screwed engraved case back, ribbed band, slanted top lugs, fitted leather strap with stainless steel Corum deployant clasp, together with fitted box and certificate, case, dial and movement signed 42mm.

HK\$22,000 - 32,000 US\$2,800 - 4,100

崑崙 限量版精鋼男裝跳時日曆自動腕錶 約2002年

Winner of the coveted Watch of the Year 2002 in La Chaux-de-Fonds for its superior technical and aesthetic qualities.



1243 Piaget. A fine 18ct white gold and diamond set lady's manual wind bracelet watch

Case No.9806N22 121809, 1970s

Jewelled manual wind movement, beige matte dial, black baton and Roman quarter numeral hour markers, black baton hands, brushed and polished case with screwed case back, diamond set bezel, integral 18ct white gold braided Piaget bracelet with locking folding clasp, case, dial and movement signed 26mm.

HK\$40,000 - 50,000 US\$5,200 - 6,400

伯爵 18K白金女裝鑽石手動上弦腕錶 約1970年代



#### 1242

Vacheron & Constantin. A fine 18ct rose gold lady's manual wind bracelet watch

Case No.37324, 1970s

Jewelled manual wind movement, beige matte dial, applied dart and Arabic numeral hour markers, polished baton hands, polished case with snap on case back, integral 18ct rose gold woven Vacheron