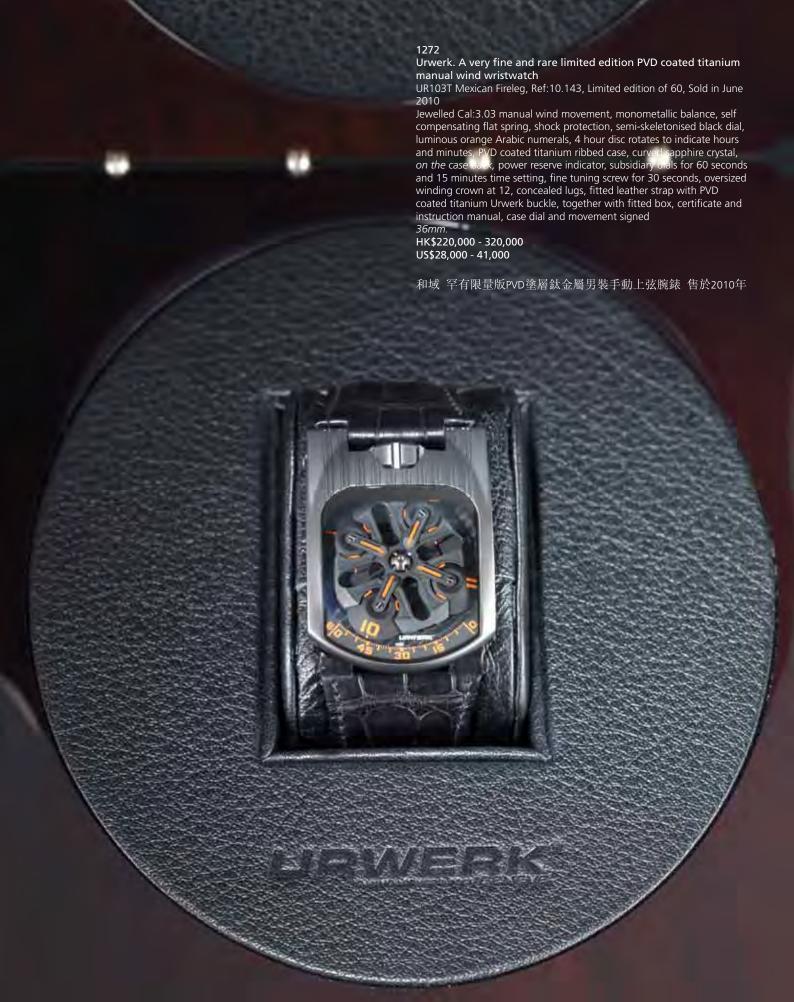

## Officine Panerai. A fine and rare limited edition ceramic coated composite metal manual wind wristwatch $\,$

Marina Militare 8 Days, Ref:PAM 339, Case No.DT1853465, Movement No.14518, Limited edition M1120/1500, Sold in May 2011 21-jewel Cal. P 2002, straight-line lever escapement, monometallic balance, shock absorber, self-compensating flat balance spring, dark brown matte dial, luminous Arabic and baton hour markers, black luminous filled hands, subsidiary dial for running seconds, ceramic coated case with screw down engraved case back, wire lugs, fitted leather strap with ceramic coated Officine Panerai buckle, together with fitted box, certificate, instruction manual and swing tag, case, dial and movement signed

47mm.

HK\$60,000 - 85,000 US\$7,700 - 11,000

沛納海 限量版陶瓷塗層男裝手動上弦腕錶 售於2011年

Hublot. A fine and rare limited edition ceramic chronograph automatic wristwatch

Big Bang King Power F1, Ref:703.CI.1123.NR.FM010, Limited Edition No.228/500, Recent