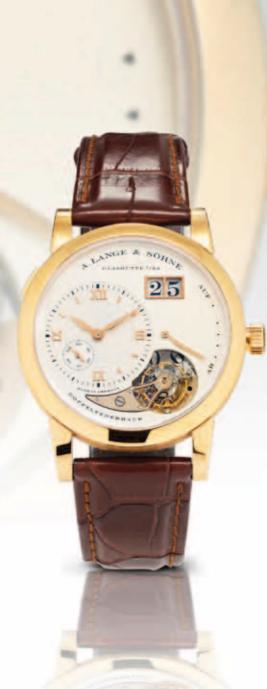

愛彼 非常罕有限量版18K黃金男裝一套三隻 星輪自動、三問及 跳時手動上弦、兩地時間手動上弦腕錶 製於1993年

朗格 罕有18K蜜糖金男裝日曆手動陀飛輪腕錶 具動力儲備 售

Specially created in 2010 to celebrate the founder of the A. Lange & Söhne manufacture, F. A. Lange, the Lange 1 Tourbillon was made in a limited edition of 150 pieces. It houses the impressive Caliber L961.2 which comprises an impressive 381 parts of which 84 are for the tourbillon cage. Subtly cased in a golden hue of honey gold which is exclusive to A. Lange & Söhne, this precious material purportedly has a Vickers hardness 300 HV. The usual 18ct gold is rated from 85 to 125 Vickers, making this stronger than other gold alloys. The hands, tourbillon cock, bridge and intermediate wheel clock of this present lot are also made of this precious metal. Another impressive feature of this reference is the much lauded patented stop function that allows the tourbillon escapement to come to rest whilst the crown is pulled out and the watch is being wound or adjusted.