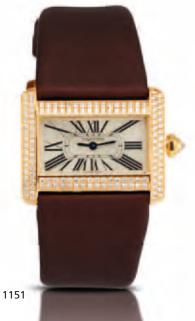

#### 愛彼 精鋼女裝鑽石自動腕錶 約2009年

Stated in the Audemars Piguet Certificate booklet as possessing approximately 66 brilliant-cut, Top Wesselton colour and Internally Flawless diamonds of 0.71 carats total.

1151 Cartier. An 18ct rose gold and diamond set lady's quartz wristwatch

Tank Divan, Ref:2601, Case No.998472CD, Recent Jewelled quartz movement, silvered sunburst dial, black Roman numerals, secret signature at 10, blued steel sword hands, brushed and polished diamond set case with screwed engraved case back, diamond set bezel, diamond set crown, fitted fabric strap with 18ct rose gold Cartier buckle, case, dial and movement signed 31mm.

HK\$65,000 - 90,000 US\$8,400 - 12,000

卡地亞 18K玫瑰金女裝鑽石英腕錶