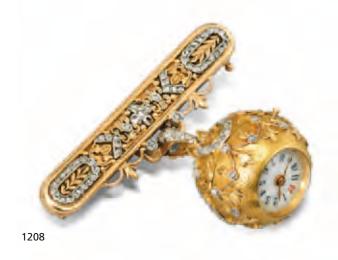

ierced gilt hands, enamel circular case, enamel case back with scene of three angel cherubs crafting love arrows, unsigned 33mm.

HK\$25,000 - 35,000 US\$3,200 - 4,500

罕有14K黄金琺瑯懷錶 約19世紀晚期



#### 1206

## Unsigned. A fine and rare 14ct two-colour gold, seed pearl and enamel key wind open face pocket watch

Mid 19th century

Full plate gilt movement, plain three arm gilt balance, engraved adjustable regulator, white enamel dial, black Roman hour numerals, outer minute divisions with five minute Arabic numerals, fancy pierced gilt hands, polished circular case, case back with later added enamel erotic scene of a couple, front and back bezel with seed pearls, bow with bail, together with box and winding key, dial signed 33mm.

HK\$25,000 - 35,000 US\$3,200 - 4,500

罕有14K雙色金珍珠琺瑯懷錶 約19世紀中期





Unsigned. A very fine and rare 18ct three colour gold and diamond set keyless wind ball pendant watch with brooch Circa 1900

M. 7", full gilt plate movement, lateral lever escapement, bi-metallic compensation balance with blued steel overcoil hairspring, index regulator, white enamel dial, red and black Arabic hour numerals, outer gilt dot minute divisions, polished spade hands, finely engraved 18ct three colour gold and rose cut diamond set ball pendant watch of foliate design, winding and time setting rotating bezel, together with brooch of similar design, unsigned

HK\$40,000 - 50,000 US\$5,200 - 6,400

罕有18K三色金鑽石球吊墜懷錶 連胸針 約1900年

#### 1209

Unsigned. A fine and rare 14ct rose gold and diamond set keyless wind full hunter pocket watch

Case No.353521, Late 19th century

Frosted gilt