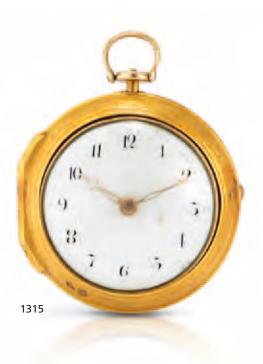

and rare 18ct gold minute repeating stopwatch keyless wind full hunter pocket watch

Case No.52906, Movement No.256058, Late 19th century Minute repeating lever movement with stopwatch function, compensation balance with blued steel overcoil hairspring, adjustable polished steel micrometer regulator, push button minute repeating on two steel hammers, white enamel dial, black Arabic hour numerals, outer minute and one-fifth minute divisions with five minute Arabic numerals, blued steel spade hands, subsidiary dial for running seconds, hinged case, engraved gold cuvette signed Répétition À Minutes Chronographe, Le Phare, push buttons to the band for minute repeating and stopwatch functions, case, dial and movement signed

HK\$16,000 - 22,000 US\$2,100 - 2,800

Le Phare 18K黄金三問計時懷錶 約19世紀晚期



#### 1316 Vacheron & Constantin. A fine and rare 18ct rose gold and enamel keyless wind open face pocket watch with fob chain Case No.413735, Circa 1940

Nickel lever movement, bi-metallic compensation balance, adjusted to 5 positions and temperature, brushed pink dial, black baton numerals, blued steel baton hands, subsidiary dial for running seconds, polished circular case, enamel case back of an embracing couple in a landscape setting, case, dial and movement signed 43mm.

HK\$22,000 - 35,000 US\$2,600 - 3,900

江詩丹頓 18K黃金琺瑯懷錶 約1940年

#### End of Sale



# 1315 Andrew Dickie. A fine 18ct gold key wind pair case open face pocket watch

Case and Movement No.3046, Mid 18th century

Gilt engraved full plate fusee movement, verge escapement, pierced and engraved bridge cock with diamond end