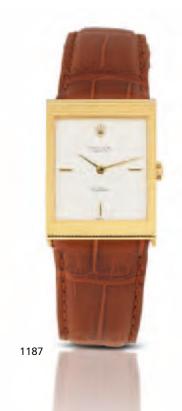

1187 Rolex. A fine 18ct gold manual wind wristwatch Cellini, Ref:4127, Case No.4 258, Circa 1970

20-jewel Cal.1601 movement, straight line lever escapement, monometallic balance adjusted to 4 positions, shock absorber, self-compensating flat balance spring, beige dial, baton quarter hour markers, brushed and polished case with snap on case back, textured beaded bezel, fitted leather strap with plated gold Rolex buckle, case, dial and movement signed 24mm.

HK\$10,000 - 15,000 US\$1,300 - 1,900

勞力士 18K黄金男裝手動上弦腕錶 約1970年代