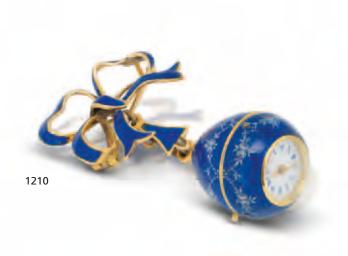

e design, winding and time setting rotating bezel, together with brooch of similar design, unsigned

HK\$40,000 - 50,000 US\$5,200 - 6,400

罕有18K三色金鑽石球吊墜懷錶 連胸針 約1900年

#### 1209

Unsigned. A fine and rare 14ct rose gold and diamond set keyless wind full hunter pocket watch

Case No.353521, Late 19th century

Frosted gilt bar movement, cylinder escapement, adjustable polished steel micrometer regulator, white enamel dial, black Roman hour numerals, outer gilt dot minute divisions with five minute Arabic numerals, fancy pierced gilt hands, subsidiary dial for running seconds, polished circular case, case front with detailed rose cut diamond set foliate design, engraved gold cuvette signed Remontoir Cylindre Rubis, unsigned

40mm.

HK\$30,000 - 40,000 US\$3,900 - 5,200

罕有14K玫瑰金鑽石懷錶 約19世紀晚期





#### 1210

Unsigned. A very fine and rare gold and enamel keyless wind ball pendant watch with brooch

Circa 1900

M. 7", full gilt plate movement, lateral lever escapement, bi-metallic compensation balance with blued steel overcoil hairspring, index regulator, white enamel dial, red and blue Arabic hour numerals, outer gilt dot minute divisions, polished spade hands, finely enameled ball pendant watch of foliate design, winding and time setting rotating bezel, together with brooch of similar design, unsigned 18mm.

HK\$10,000 - 15,000 US\$1,300 - 1,900

黄金琺瑯球吊墜懷錶 連胸針 約1900年

## Rolex. A fine stainless steel calendar lady's automatic bracelet watch

Oyster Perpetual Date, Ref:79190, Case No.P894864, Circa 2000 31-jewel Cal.2235 automatic movement, rhodium plated movement, straight line