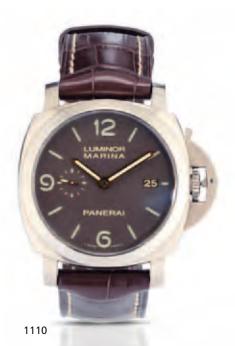

#### 1110

## Officine Panerai. A fine limited edition titanium calendar automatic wristwatch

Luminor Marina 1950, Ref: PAM 351, Case No.M1461/1500, Movement No.15449, Circa 2010

28-jewel Cal. P.9000 automatic movement, 72 hours power reserve, dark brown matte dial, luminous Arabic numerals and baton hour markers, polished baton hands with luminous inserts, date aperture, subsidiary dial for running seconds, brushed and polished case with screw down exhibition case back, winding crown with patented security lever, fitted leather strap with stainless steel Panerai buckle, together with spare maker's rubber strap, fitted box, instruction manual, swing tag, plastic bezel cover, screw driver and setting tool, case, dial and movement signed

44mm.

HK\$50,000 - 70,000 US\$6,400 - 9,000

沛納海 限量版鈦金屬男裝日曆自動腕錶 約2010年