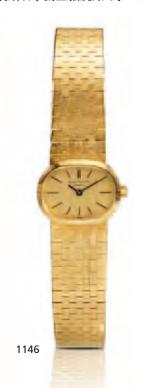

HK\$20,000 - 30,000 US\$2,600 - 3,900

伯爵 18K黄金女裝手動上弦腕錶 約1960年代

1146
Patek Philippe. A fine 18ct gold lady's manual wind bracelet watch Ref:3373/1, Case No.2671708, Movement No.994755, Circa 1960 20-jewel manual wind movement, adjusted to heat, cold, isochronism and 5 positions textured gold dial, black baton hour markers, black baton hands, brushed and polished case with screwed case back, integral 18ct gold smooth brick link Patek Philippe bracelet with locking folding clasp, case, dial and movement signed 22mm.

HK\$30,000 - 40,000 US\$3,900 - 5,200

百達翡麗 18K黃金女裝手動上弦腕錶 約1960年代

1145

Audemars Piguet. A fine 18ct white gold and diamond set lady's manual wind bracelet watch

Case No.47160, Circa 1980

Jewelled manual wind movement, beige matte dial, applied baton hour markers, polished baton hands, brushed and polished case with snap on case back, diamond set bezel, integral 18ct white gold smooth link Audemars Piguet bracelet with locking folding clasp, case, dial and movement signed