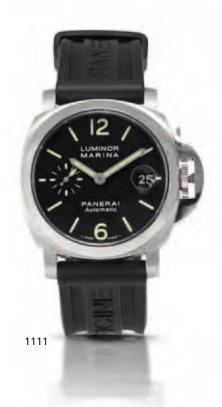

### Officine Panerai. A fine limited edition stainless steel calendar automatic wristwatch

Luminor Marina, Ref: PAM 048, Case No.L0087/1000, Movement No.566977, Sold October 2009

32-jewel Cal. OP III automatic movement, 42 hours power reserve, black matte dial, luminous Arabic numerals and baton hour markers, polished baton hands with luminous inserts, magnified date aperture, brushed and polished case, winding crown with patented security lever, screw down engraved case back, fitted rubberised strap with stainless steel Panerai deployant clasp, together with spare maker's leather strap, fitted box, certificate, C.O.S.C, screw driver and setting tool, case, dial and movement signed

44mm. HK\$22,000 - 35,000 US\$2,800 - 4,500

沛納海 限量版精鋼男裝日曆自動腕錶 售於2009年