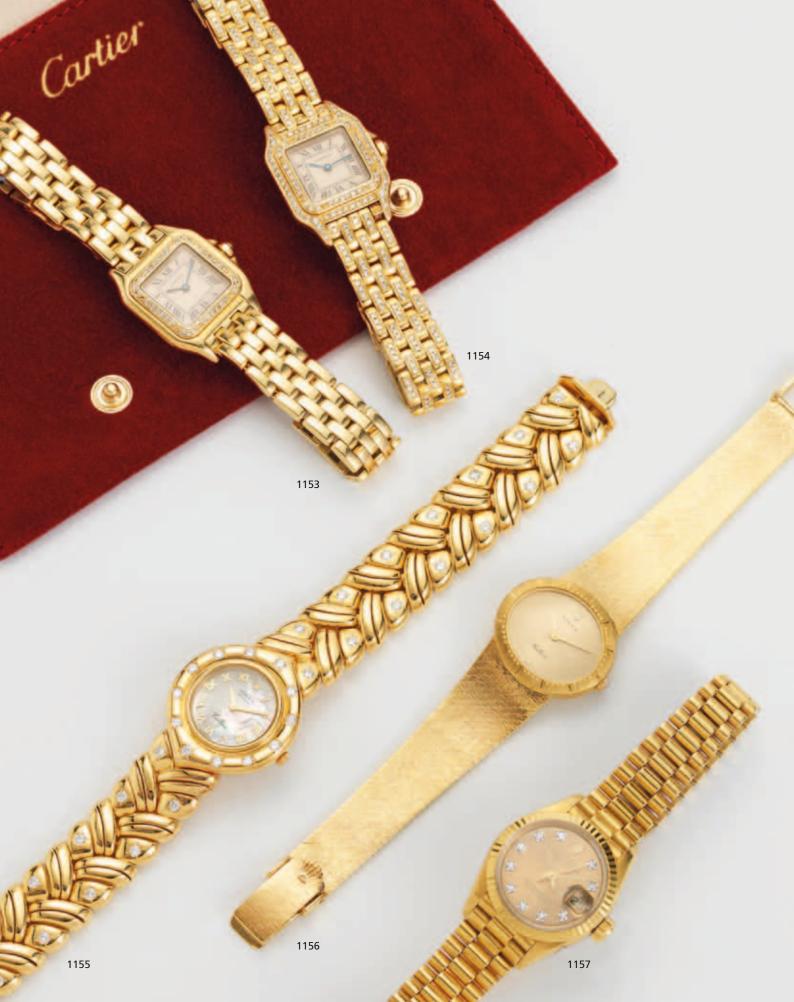

## Cartier. A fine 18ct gold and diamond set lady's quartz bracelet watch

Panthere, Circa 1990

Jewelled quartz movement, cream dial, inner minute divisions, black Roman numerals, secret signature at ten, blued steel hands, brushed and polished case with screwed engraved case back, diamond set stepped bezel, diamond set winding crown, integral 18ct gold brick link Cartier bracelet with double deployant clasp, case, dial and movement signed 22mm

HK\$48,000 - 70,000 US\$6,200 - 9,000

卡地亞 18K黃金女裝鑽石石英腕錶 約1990年代

#### 1154

## Cartier. A fine 18ct gold and diamond set lady's quartz bracelet watch

Panthere, Case No.866919 16674, Circa 1990

Jewelled quartz movement, cream dial, inner minute divisions, black Roman numerals, secret signature at ten, blued steel hands, brushed and polished case with screwed engraved case back, diamond set stepped bezel, diamond set winding crown, integral 18ct gold and diamond set brick link Cartier bracelet with double deployant clasp, case, dial and movement signed

22mm.

HK\$100,000 - 150,000 US\$13,000 - 19,000

卡地亞 18K黃金女裝鑽石石英腕錶 約1990年代