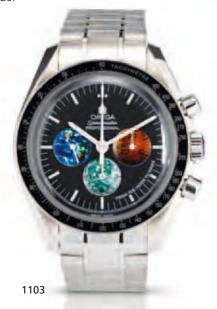

#### 1103

Omega. A fine and rare stainless steel chronograph manual wind bracelet watch

Speedmaster Professional From The Moon To Mars, Ref:35775000, Case No.4292 77169432, Circa 2007

18-jewel Cal. 1861, rhodium-plated movement, straight-line lever escapement, monometallic balance, shock absorber, self compensating flat balance spring, black matte dial with the inscription 'From the Moon To Mars', luminous baton hour markers, outer minute and one fifth minute divisions, white luminous filled hands, white chronograph hands, subsidiary dials for running and view of planet Earth, 30-minute register with a view of planet Mars, 12-hour register with a view of the Moon, brushed and polished case with screw down case back engraved with Speedmaster logo and 'Flight- Qualified By NASA For All Manned Space Missions. From The Moon To Mars', calibrated tachymetre bezel, two chronograph pushers flanking the crown, stainless steel Omega bracelet with deployant clasp, case, dial and movement signed 42mm.

HK\$20,000 - 30,000 US\$2,600 - 3,900

歐米茄 罕有精鋼男裝手動上弦計時碼錶 約2007年