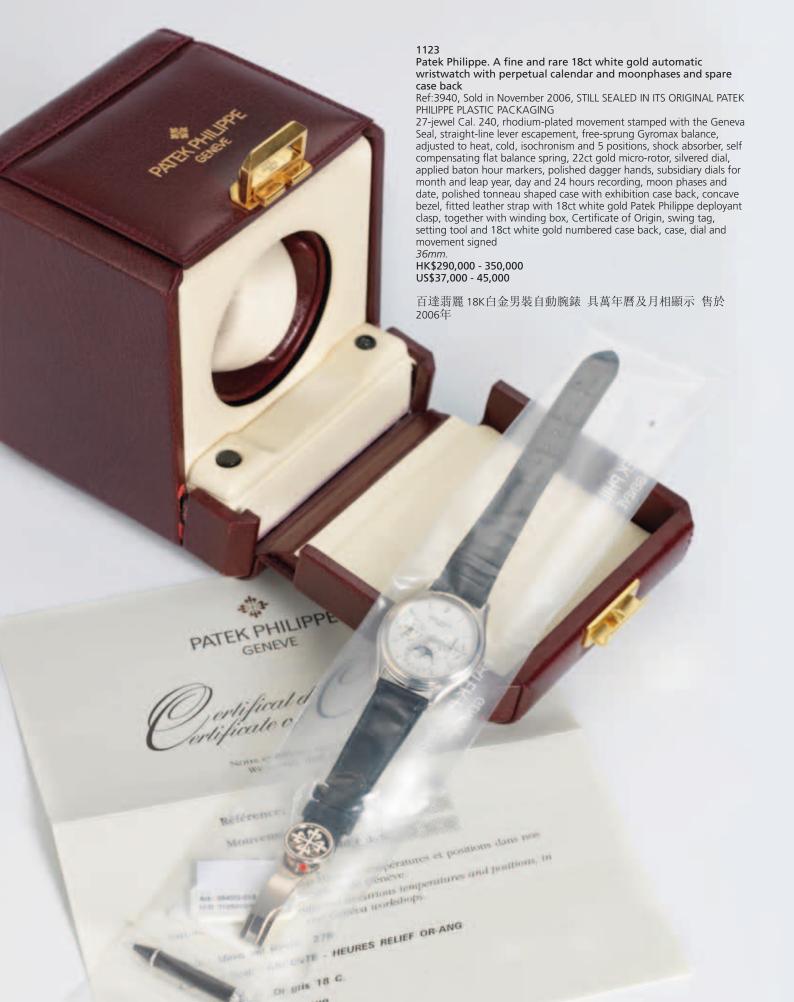

#### 1134

Patek Philippe. A fine 18ct gold automatic wristwatch with moon phases and power reserve

Ref:5015, Case No.2953365, Movement No.1959787, Circa 1998 29-jewel Cal. 240/152, rhodium-plated movement stamped with the Geneva Seal, straight-line lever escapement, Gyromax balance, shock absorber, self-compensating free-sprung flat balance spring, 22ct gold micro-rotor, white enamel dial, outer minute divisions, black Arabic hour numerals, subsidiary dial for running seconds, apertures for moon phases and age, power reserve indication for 48 hours, polished hinged officer case with exhibition case back, beaded bezel, down turned lugs, fitted leather strap with 18ct gold Patek Philippe buckle, case, dial and movement signed

35mm.

HK\$140,000 - 170,000 US\$18,000 - 22,000

百達翡麗 18K黃金男裝自動腕錶 具月相及動力儲備顯示 約 1998年

Production of Ref:5015 started in 1995. Similar watches are published in Patek Philippe Wristwatches, by Martin Huber and Alan Banbury, 1998 Edition, pp.235.