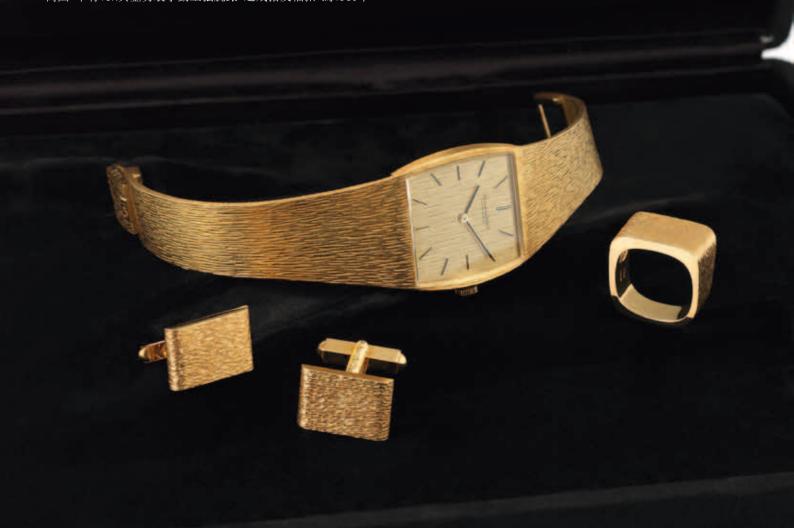

HK\$40,000 - 50,000 US\$5,200 - 6,400

百達翡麗 18K黃金男裝手動上弦腕錶 製於1970年

International Watch Co. A fine and rare 18ct gold manual wind bracelet watch, cufflink and ring suite

Ref:R 2471, Case No.2166714, Movement No.2164624, Circa 1980 17-jewel Cal. 423, nickel finished lever movement adjusted to 3 positions, textured gold dial, applied baton numerals, baton hands, brushed and polished case, integral 18ct gold textured smooth weave International Watch Co. bracelet with folding clasp, accompanied by a ring and pair of cufflinks of similar design, case, dial, movement, ring and cufflinks signed

30mm. HK\$38,000 - 50,000 US\$4,900 - 6,400

萬國 罕有18K黃金男裝手動上弦腕錶 連戒指及袖扣 約1980年

Vacheron & Constantin. A fine 18ct white gold and diamond set lady's manual wind bracelet watch

Case No.509859P, 1970s

Jewelled manual wind movement, brushed 18ct white gold dial, polished dagger hands, polished case with screwed case back, diamond-set bezel, integral 18ct white gold Vacheron & Constantin textured link bracelet with locking folding clasp, case, dial and movement signed 19mm