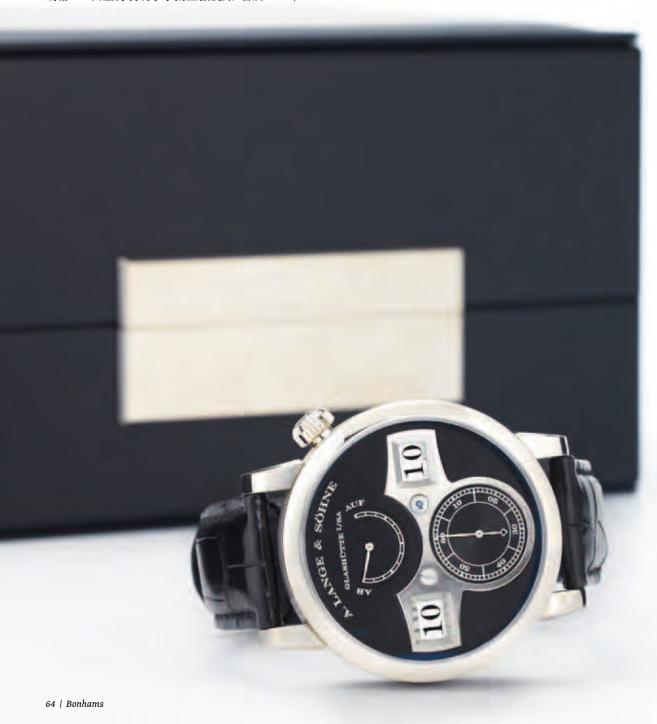

愛彼 非常罕有限量版18K黃金男裝一套三隻 星輪自動、三問及 跳時手動上弦、兩地時間手動上弦腕錶 製於1993年

朗格 罕有18K蜜糖金男裝日曆手動陀飛輪腕錶 具動力儲備 售

Specially created in 2010 to celebrate the founder of the A. Lange & Söhne manufacture, F. A. Lange, the Lange 1 Tourbillon was made in a limited edition of 150 pieces. It houses the impressive Caliber L961.2 which comprises an impressive 381 parts of which 84 are for the tourbillon cage. Subtly cased in a golden hue of honey gold which is exclusive to A. Lange & Söhne, this precious material purportedly has a Vickers hardness 300 HV. The usual 18ct gold is rated from 85 to 125 Vickers, making this stronger than other gold alloys. The hands, tourbillon cock, bridge and intermediate wheel clock of this present lot are also made of this precious metal. Another impressive feature of this reference is the much lauded patented stop function that allows the tourbillon escapement to come to rest whilst the crown is pulled out and the watch is being wound or adjusted.