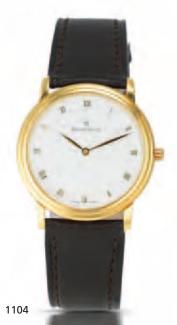

#### 1104

#### Blancpain. A fine 18ct gold automatic wristwatch

Movement No.865, Circa 1990

26-jewel Cal. 95, rhodium plated movement, straight line lever escapement, monometallic balance, shock absorber, self compensating flat balance spring, 21ct white gold rotor segment, white glossy dial, applied Roman numeral hour markers, polished gold feuille hands, brushed and polished case with snap on exhibition case back, stepped bezel, tapered lugs, fitted leather strap with stainless steel Blancpain buckle, case, dial and movement signed

HK\$18,000 - 28,000 US\$2,300 - 3,600

寶珀 18K黃金男裝自動腕錶 約1990年代