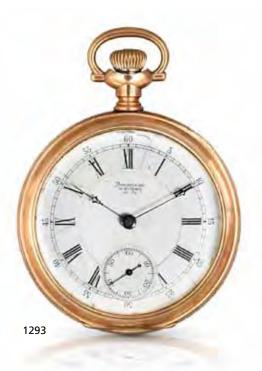

seconds with ten minute Arabic numerals, polished hinged case, numbered gold cuvette, case and dial signed 50mm.

HK\$7,000 - 9,000 US\$900 - 1,200

Carl Zerrmeyr Linz 14K玫瑰金懷錶 約20世紀初期



#### 1291

Omega. A fine 9ct rose gold keyless wind open face pocket watch Case No.220911, Movement No.5655235, Mid 20th century Gilt three quarter plate movement, bi-metallic compensation balance with blued steel overcoil hairspring, steel cylinder, steel escape wheel, polished steel regulator, white enamel dial, black Arabic hour numerals, outer minute divisions, blued steel spade hands, subsidiary dial for running seconds with 10 minute Arabic numerals, polished hinged case, gold cuvette signed and numbered, case, dial and movement signed

HK\$10,000 - 15,000 US\$1,300 - 1,900

歐米茄 9K玫瑰金懷錶 約20世紀中期





## W. Jaffray, Glasgow. A fine and rare 18ct gold key wind open face pocket watch

Case and Movement No.11154, Early 19th century

Full plate gilt key wind fusee movement, engraved cock with diamond end stone, polished steel regulator on top, bi-metallic compensation balance with blued steel overcoil hairspring, white enamel dial, black Roman numerals, outer minute divisions, blued steel spade hands, subsidiary dial for running seconds, polished engraved hinged case with engine turned and foliate detail, gilt dust cover, together with winding key, case and movement signed 55mm.

HK\$13,000 - 18,000 US\$1,700 - 2,300

W. Jaffray Glasgow 18K黄金懷錶 約19世紀初期



#### 1293

## Waltham Watch Company. A fine and rare 14ct rose gold keyless wind open face pocket watch

Case No.2182097, Movement No.4