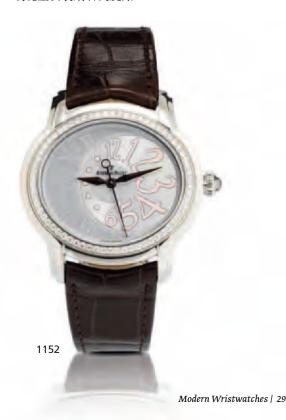

HK\$80,000 - 100,000 US\$10,000 - 13,000

法蘭克穆勒 18K黃金女裝貝母鑽石手動上弦腕錶 約2000年

1152
Audemars Piguet. A stainless steel and diamond set automatic lady's wristwatch

Millenary, Ref:77301ST, Case No.F88399, Movement No.666860, Circa 2009

32-jewel Cal. 2325, rhodium-plated movement, adjusted to heat, cold, isochronism and 5 positions, straight line lever escapement, monometallic balance, shock absorber, self-compensating flat balance spring, 21ct gold rotor, hack mechanism, grey engine turned dial with silvered centre, eccentric pink Arabic and light grey Roman hour numerals, polished sword hands, black sweep centre seconds hand, brushed and polished oval shaped case with screwed engraved case back, diamond set bezel, fluted lugs, fitted leather strap with stainless steel Audemars Piguet deployant clasp, together with certificate and instruction manual, case, dial and movement signed 39mm

HK\$45,000 - 70,000 US\$5,800 - 9,000

#### 愛彼 精鋼女裝鑽石自動腕錶 約2009年

Stated in the Audemars Piguet Certificate booklet as possessing approximately 66 brilliant-cut, Top Wesselton colour and Internally Flawless diamonds of 0.71 carats total.

1151 Cartier. An 18ct rose gold and diamond set lady's quartz wristwatch