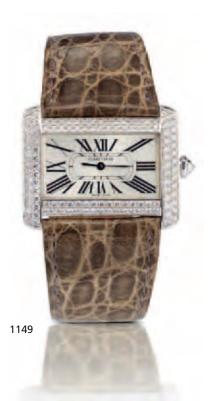

#### 1149 Cartier. An 18ct white gold and diamond set lady's quartz wristwatch

Tank Divan, Ref:2614, Case No.88626CE, Recent Jewelled quartz movement, silvered sunburst dial, black Roman numerals, secret signature at 7, blued steel sword hands, brushed and polished diamond set case with screwed engraved case back, diamond set bezel, diamond set crown, fitted leather strap with 18ct white gold and diamond set Cartier buckle, case, dial and movement signed 38mm.

HK\$80,000 - 100,000 US\$10,000 - 13,000

卡地亞 18K白金女裝鑽石石英腕錶