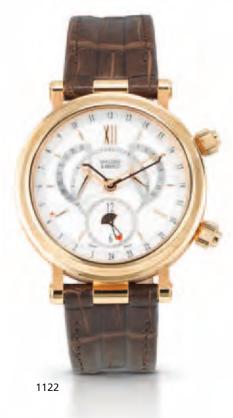

## Van Cleef & Arpels. A fine 18ct rose gold automatic calendar alarm wristwatch

Monsieur Arpels Reveil GMT, No.250094, Circa 2006
Jewelled automatic movement with 21ct gold tipped rotor, white dial with aplied rose gold baton hour markers and outer printed 24 hour numerals and red tipped arrow hand, applied silvered retrograde crescent shaped calendar chapters surrounding the rose gold and black skeleton hands, 12 hour power reserve at 6 with red tipped skeleton hand, polished stepped case with articulated lugs, screw down chronograph/date setting buttons in the crown, together with fitted leather presentation box, outer card and instruction manual, fitted leather strap with folding 18ct rose gold deployant clasp, case, dial and movement signed

42mm. HK\$75,000 - 100,000 US\$9,700 - 13,000

梵克雅寶 18K玫瑰金男裝日曆自動腕錶 具響鬧功能 約2006年

Patek Philippe. A fine and rare 18ct gold and diamond set calendar automatic bracelet watch

Nautilus, Ref:3800/5, Sold May 1984