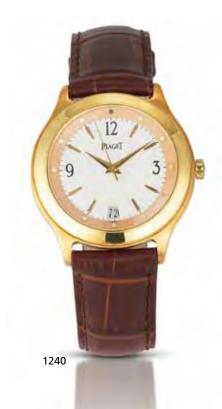

\$1,500 - 2,200

伯爵 18K黄金男裝日曆自動腕錶 約2000年

gold Piaget buckle, case, dial and movement signed



#### 1239

## Daniel Roth. A fine stainless steel automatic wristwatch Automatic, No.14, Circa 1990

32-jewel Cal. GPM, straight line lever escapement, monometallic balance, 5 adjustments, shock-absorber, self-compensating flat balance-spring, engine turned pink dial, outer minute divisions, Arabic numerals, blued steel hands with luminous triangular tip, subsidiary dial for running seconds, polished case, screwed exhibition case back, stepped rounded bezel, straight lugs, fitted leather strap with stainless steel Daniel Roth deployant clasp, together with fitted box and instruction papers, case, dial and movement signed

34mm. HK\$22,000 - 32,000 US\$2,800 - 4,100

Daniel Roth 精鋼男裝自動腕錶 約1990年



#### 1241

Corum. A fine and rare limited edition stainless steel jump hour calendar automatic wristwatch

Classical Heure Sautante, Ref:154.201.20, No.038/300, Case No.804163, Circa 2002

26-jewel Cal.CO-154HS, straight-line lever escapement, monometallic balance, shock-absorber, self compensating flat balance-spring, engine turned white and salmon pink dial, graduated five minute Arabic numerals, aperture for jump hour, eccentric subsidiary dials for minutes and running seconds, polished feuille minute hand, brushed and polished case, screwed engraved case back, ribbed band, slanted top lugs, fitted leather strap with stainless steel Corum deployant clasp, together with fitted box and certificate, case, dial and movement signed 42mm.

HK\$22,000 - 32,000 US\$2,800 - 4,100

崑崙 限量版精鋼男裝跳時