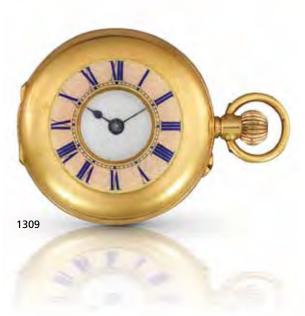

nds, subsidiary dial for running seconds, polished hinged case with engine turned back, engraved gold cuvette signed International Watch Co. Schaffhausen, case, dial and movement signed

43mm. HK\$10,000 - 15,000 US\$1,300 - 1,900

萬國 14K玫瑰金懷錶 約19世紀中期

## Unsigned. A fine silver keyless wind open face pocket watch Case No.1683275, Early 20th century

Three quarter plate movement, bi-metallic compensation balance with blued steel overcoil hairspring, steel cylinder, steel escape wheel, polished steel regulator, white enamel dial, black Arabic hour numerals, outer minute divisions, gilt spade hands, subsidiary dial for running seconds with 10 minute Arabic numerals, engraved hinged case, silver cuvette numbered, case numbered, unsigned 34mm.

HK\$7,000 - 9,000 US\$900 - 1,200

銀製懷錶 約20世紀初期





Unsigned. A fine gilt, enamel and seed pearl set keyless wind open

Circa 1900

face pocket watch

15-jewel, three quarter plate movement, bi-metallic compensation balance with blued steel overcoil hairspring, steel cylinder, steel escape wheel, polished steel regulator, white enamel dial, black Arabic hour numerals, outer gilt dot minute divisions, blued steel pierced hands, gilt case with snap on case back, red enamel case back and bezel applied with seed pearls, unsigned 28mm.

HK\$10,000 - 15,000 US\$1,300 - 1,900

鍍金、琺瑯及珍珠懷錶 約1900年



1309

## Unsigned. A fine 18ct gold and enamel keyless wind half hunter pocket watch

Case No.155772, Early 20th century

Nickel finished three quarter plate movement, bi-metallic compensation balance with blued steel overcoil hairspring, polished st