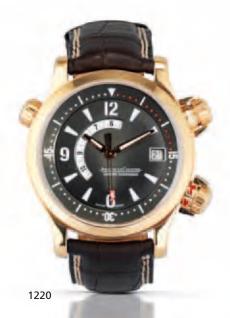

nt signed 40mm.

HK\$85,000 - 120,000 US\$11,000 - 15,000

積家 18K玫瑰金男裝日曆自動腕錶



1222

Breguet. A fine 18ct rose gold automatic chronograph wristwatch Aeronavale Type XX, Ref:3800, Numbered 4793G, Circa 2005 25-jewel Cal.582 nickel-finished lever movement, dark blue dial, outer minute divisions and luminous hour markers, luminous filled hands, subsidiary dials for running seconds, 30 minute and 12 hour recording, polished gold case with screw down engraved case back, bi-rotating calibrated bezel, coin-edge band, two chronograph pushers flanking the screw down crown, fitted leather strap with 18ct rose gold Breguet deployant clasp, together with presentation box, outer card and booklet, case, dial and movement signed 39mm.

HK\$85,000 - 120,000 US\$11,000 - 15,000

寶璣 18K玫瑰金男裝自動計時碼錶 約2005年



1221

Zenith. A stainless steel automatic annual calendar chronograph wristwatch

El Primero Chronomaster, Ref:02.0240.410/01, Movement No.167641, Circa 2001

31-jewel Cal.410Z automatic movement with column wheel chronograph, silvered dial with applied polished Roman numeral and faceted arrow hour markers, black outer 1/5th second divisions and 400 to 60 tachymeter scale, polished faceted lance hands and centre chronograph hand, subsidiary dials at 3, 6 and 9 for running seconds, 30 minute and 12 hour recording, month aperture at 2, date aperture between 4 and 5, moon phase aperture in the subsidiary dial at 6, day aperture at 10, polished round case with back secured by 8 screws, stepped bezel, signed crown flanked by twin rectangular chronograph buttons, quickset buttons set into the