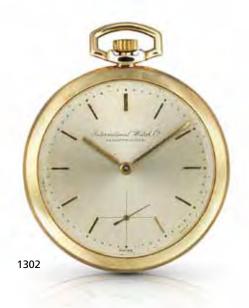

olished engraved hinged case, numbered gold cuvette, case, dial and movement signed

HK\$13,000 - 18,000 US\$1,700 - 2,300

1299

埃爾金 14K玫瑰金懷錶 約19世紀初期



## Borel & Courvoisier, Neuchatel. A fine and rare 18ct gold key wind full hunter pocket watch

Case No.33518, Late 19th century

Swiss bar lever movement, bi-metallic compensation balance with blued steel overcoil hairspring, adjustable polished steel micrometer regulator, white enamel dial, black Roman hour numerals, outer minute divisions, black Breguet hands, subsidiary dial for running seconds, engine turned hinged case, engraved gold cuvette signed Borel & Courvoisier, Neuchatel, together with a winding key, case, dial and movement signed 53mm.

HK\$13,000 - 18,000 US\$1,700 - 2,300

Borel & Courvoisier Neuchatel 18K黃金懷錶 約19世紀晚期





#### 1303 Omega. A fine 18ct tri-colour gold keyless wind open face pocket watch

Case No.9431448, Movement No.8471184, Circa 1940 Gilt three quarter plate movement, bi-metallic compensation balance with blued steel overcoil hairspring, polished steel cylinder, steel escape wheel, polished steel regulator, gold dial, black Arabic hour numerals, outer minute divisions, blued steel spade hands, subsidiary dial for running seconds, snap on case with engraved geometric design case back, hinged engraved gold cuvette signed and numbered Omega, case, dial and movement signed

HK\$10,000 - 15,000 US\$1,300 - 1,900

47mm.

歐米茄 18K三色金懷錶 約1940年



#### 1302

## International Watch Co. A fine and rare 14ct gold keyless wind open face pocket watch

Case No.T033546 42553, Movement No.1491165, Circa 19