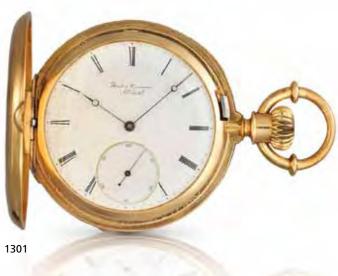

polished engraved hinged case, numbered gold cuvette, case, dial and movement signed

HK\$13,000 - 18,000 US\$1,700 - 2,300

1299

埃爾金 14K玫瑰金懷錶 約19世紀初期



## Borel & Courvoisier, Neuchatel. A fine and rare 18ct gold key wind full hunter pocket watch

Case No.33518, Late 19th century

Swiss bar lever movement, bi-metallic compensation balance with blued steel overcoil hairspring, adjustable polished steel micrometer regulator, white enamel dial, black Roman hour numerals, outer minute divisions, black Breguet hands, subsidiary dial for running seconds, engine turned hinged case, engraved gold cuvette signed Borel & Courvoisier, Neuchatel, together with a winding key, case, dial and movement signed 53mm.

HK\$13,000 - 18,000 US\$1,700 - 2,300

Borel & Courvoisier Neuchatel 18K黃金懷錶 約19世紀晚期





#### 1303 Omega. A fine 18ct tri-colour gold keyless wind open face pocket watch

Case No.9431448, Movement No.8471184, Circa 1940 Gilt three quarter plate movement, bi-metallic compensation balance with blued steel overcoil hairspring, polished steel cylinder, steel escape wheel, polished steel regulator, gold dial, black Arabic hour numerals, outer minute divisions, blued steel spade hands, subsidiary dial for running seconds, snap on case with engraved geometric design case back, hinged engraved gold cuvette signed and numbered Omega, case, dial and movement signed

HK\$10,000 - 15,000 US\$1,300 - 1,900

47mm.

歐米茄 18K三色金懷錶 約1940年



#### 1302

## International Watch Co. A fine and rare 14ct gold keyless wind open face pocket watch

Case No.T033546 42553, Movement No.1491165, Circa