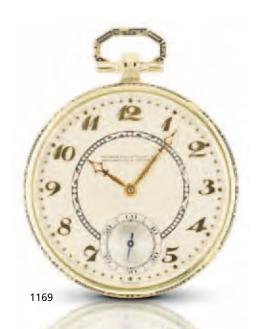

# 1169 Audemars Piguet & Co. A fine and rare 18ct gold keyless wind open face pocket watch Case and Movement No.28639, Circa 1930

Swiss lever movement, compensation balance with blued steel overcoil hairspring, adjustable polished steel micrometer regulator, beige dial, applied Arabic numeral hour markers, polished fancy pierced hands, subsidiary dial for running seconds with 10 minute Arabic numerals, polished circular case with snap on case back, case back with engraved monogrammed letters EG, rounded bezel, band, bow and dial with black enamel stylised pattern, geometric shaped how case dial and

black enamel stylised pattern, geometric shaped bow, case, dial and movement signed 40mm.

HK\$25,000 - 35,000 US\$3,200 - 4,500

愛彼 罕有18K黃金懷錶 約1930年