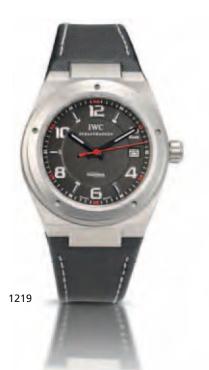

shock absorber, self-compensating balance spring, 44 hours power reserve, dark blue dial, dark blue outer Arabic hour numerals, orange rotating inner bezel with five minute Arabic numerals for decompression times, luminous baton hour markers, luminous filled hands, chronograph hand with orange triangular tip, apertures for day and date, subsidiary dials for running seconds, 30 minute and 12 hour registers, brushed and polished case with screw down engraved case back with a Cousteau diver, chronograph and decompression time setting pushers flanking the crown, faceted lugs, fitted rubberized strap with titanium IWC buckle, together with fitted box, certificate and instruction manual, case, dial and movement signed 44mm.

HK\$25,000 - 38,000 US\$3,200 - 4,900

萬國 限量版鈦金屬精鋼男裝日曆自動計時碼錶 製於2007年



#### 1217

## Porsche Design by Eterna. A titanium calendar chronograph automatic bracelet watch

P10 Titanium Chronograph, Ref: 6625.10, Case No.150.637, Sold in July 2005

25-jewel Cal. Valjoux 7750, rhodium-plated movement, straight line lever escapement, monometallic balance, shock absorber, self compensating flat balance spring, hack mechanism, black matte dial, luminous baton hour markers, outer minute and one fifth- minute divisions, outer tachymetre scale, white luminous filled hands, red chronograph hand, day and date aperture, subsidiary dials for running seconds, 30 minute and 12 hour register, brushed case with screw down case back, chronograph pushers flanking the crown, fitted Porsche Design titanium bracelet with deployant clasp, together with fitted box, certificate and i