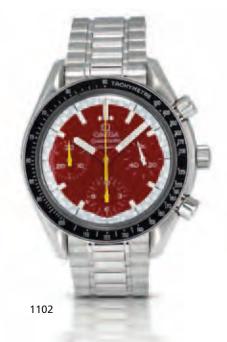

#### 1102

Omega. A stainless steel chronograph automatic bracelet watch Speedmaster Schumacher, Ref:3510.61.00, Circa 1996 45-jewel Cal. 1141, straight-line lever escapement, monometallic balance, shock absorber, self-compensating flat balance spring, micrometer regulator, red glossy dial, outer white chapter ring with one-fifth minute divisions, luminous baton hour markers, luminous filled baton hands, yellow chronograph hand, sunken subsidiary dials for running seconds, 30 minute and 12 hour registers, brushed and polished case, screw down engraved case back, calibrated tachymetre bezel, two chronograph pushers in the band, fitted stainless steel Omega bracelet with folding clasp, together with fitted box, certificate and instruction manual, case, dial and movement signed 39mm

HK\$10,000 - 15,000 US\$1,300 - 1,900

歐米茄 精鋼男裝自動計時碼錶 約1996年

The Speedmaster Professional line, launched in 1963 was one of the two watches chosen by NASA for the astronauts of the Gemini and Apollo programmes.

For information on these references, please refer to Marco Richon's Omega - A Journey Through Time, p599 and John Goldberger's Omega Watches, p.226.