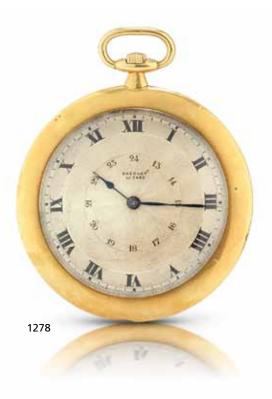

Roman hour numerals, outer minute divisions, inner 24 hour Arabic numerals, blued steel spade hands, polished case, snap on case back with engraved monogrammed letters JEK, dial signed Breguet and numbered 3493 47mm.

HK\$13,000 - 18,000 US\$1,700 - 2,300

寶璣 18K黃金懷錶 約20世紀中期



#### 1280 Jaeger. A fine 18ct two colour gold keyless wind open face pocket watch

Case No.30260, Mid 20th century

19-jewel, gilt bar movement, adjusted to 2 positions, bi-metallic compensation balance, steel cylinder, steel escape wheel, polished steel regulator, silvered dial, black Arabic hour numerals, outer minute divisions, blued steel pierced spade hands, polished case with snap on case, dial signed Jaeger and movement signed Le Coultre Co. 44mm.

HK\$13,000 - 18,000 US\$1,700 - 2,300

積家 18K雙色金懷錶 約20世紀中期



#### 1279

Unsigned. A fine 18ct gold keyless wind half hunter pocket watch Case No.711443, Mid 20th century

15-jewel, gilt bar movement, bi-metallic compensation balance, steel cylinder, steel escape wheel, polished steel regulator, beige dial, black Arabic hour numerals, outer minute divisions, blued steel pierced hands, subsidiary dial for running seconds with ten minute Arabic numerals, polished hinged case, wide flat bezel, unsigned

46mm. HK\$10,000 - 15,000 US\$1,300 - 1,900

18K黄金懷錶 約20世紀中期



Unsigned. A fine 18ct gold keyless wind open face pocket watch Retailed by Flavelle Bros & Roberts, Case No.106890, Sold in 1886 Gilt bar movement, bi-metallic compensation balance with blued steel hairspring, steel cylinder, steel escape wheel, polished steel regulator, gold engine turned