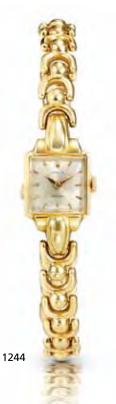

with stainless steel Corum deployant clasp, together with fitted box and certificate, case, dial and movement signed 42mm.

HK\$22,000 - 32,000 US\$2,800 - 4,100

崑崙 限量版精鋼男裝跳時日曆自動腕錶 約2002年

Winner of the coveted Watch of the Year 2002 in La Chaux-de-Fonds for its superior technical and aesthetic qualities.



1243 Piaget. A fine 18ct white gold and diamond set lady's manual wind bracelet watch

Case No.9806N22 121809, 1970s

Jewelled manual wind movement, beige matte dial, black baton and Roman quarter numeral hour markers, black baton hands, brushed and polished case with screwed case back, diamond set bezel, integral 18ct white gold braided Piaget bracelet with locking folding clasp, case, dial and movement signed 26mm.

HK\$40,000 - 50,000 US\$5,200 - 6,400

伯爵 18K白金女裝鑽石手動上弦腕錶 約1970年代



#### 1242

Vacheron & Constantin. A fine 18ct rose gold lady's manual wind bracelet watch

Case No.37324, 1970s

Jewelled manual wind movement, beige matte dial, applied dart and Arabic numeral hour markers, polished baton hands, polished case with snap on case back, integral 18ct rose gold woven Vacheron & Constantin bracelet with locking folding clasp, case, dial and movement signed 17mm.

HK\$20,000 - 30,000 US\$2,600 - 3,900

江詩丹頓 18K玖瑰金女裝手動上弦腕錶 約1970年代



1244 Rolex. A fine 18ct gold lady's manual wind bracelet watch 1950s

Jewelled manual wind movement, sunburst dial, applied baton hour markers, polished sword hands, brushed and polished rectangular case with snap on case back, integral bail lugs, integral 18ct gold unsigned fancy link bracelet with locking folding clasp, case, dia