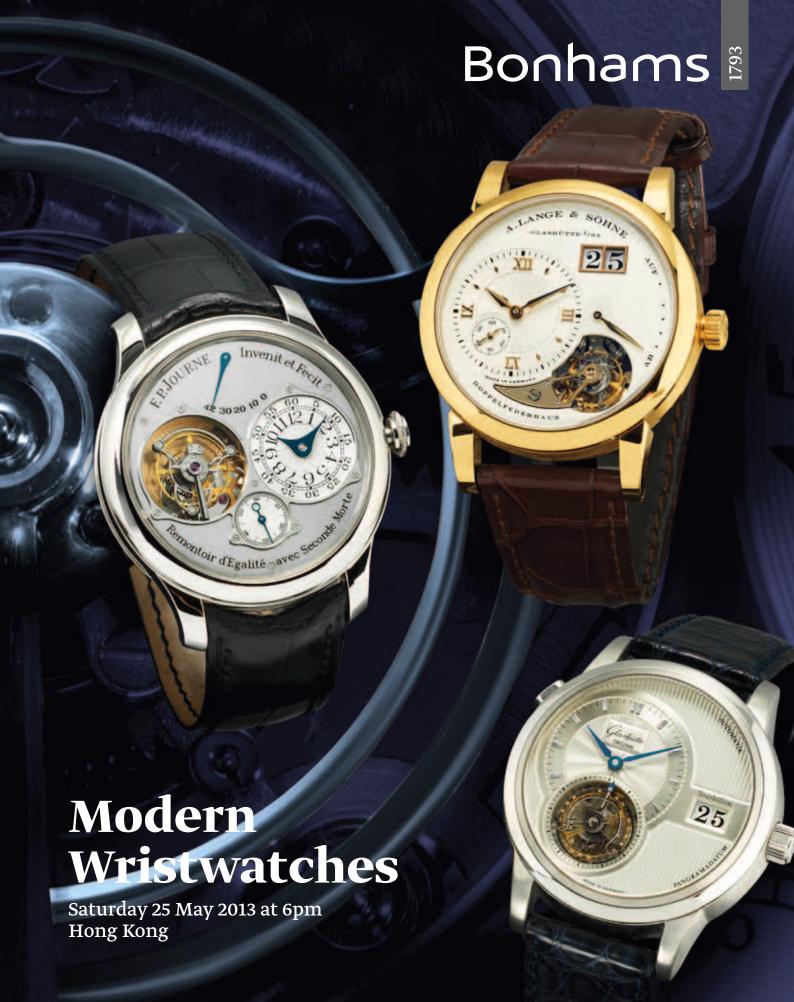

### **Modern Wristwatches**

Saturday 25 May 2013 at 6pm Island Shangri-La Hotel, Island Ballroom Pacific Place, Supreme Court Road Admiralty **Hong Kong** 

#### Illustrations

Front Cover: Lots 1135, 1185 & 1226 Back Cover: Lots 1223 & 1259 Inside front cover: Lots 1227 & 1228 Inside back cover: Lot 1256 Opposite title page: Lot 1120

Sale Number: 20957