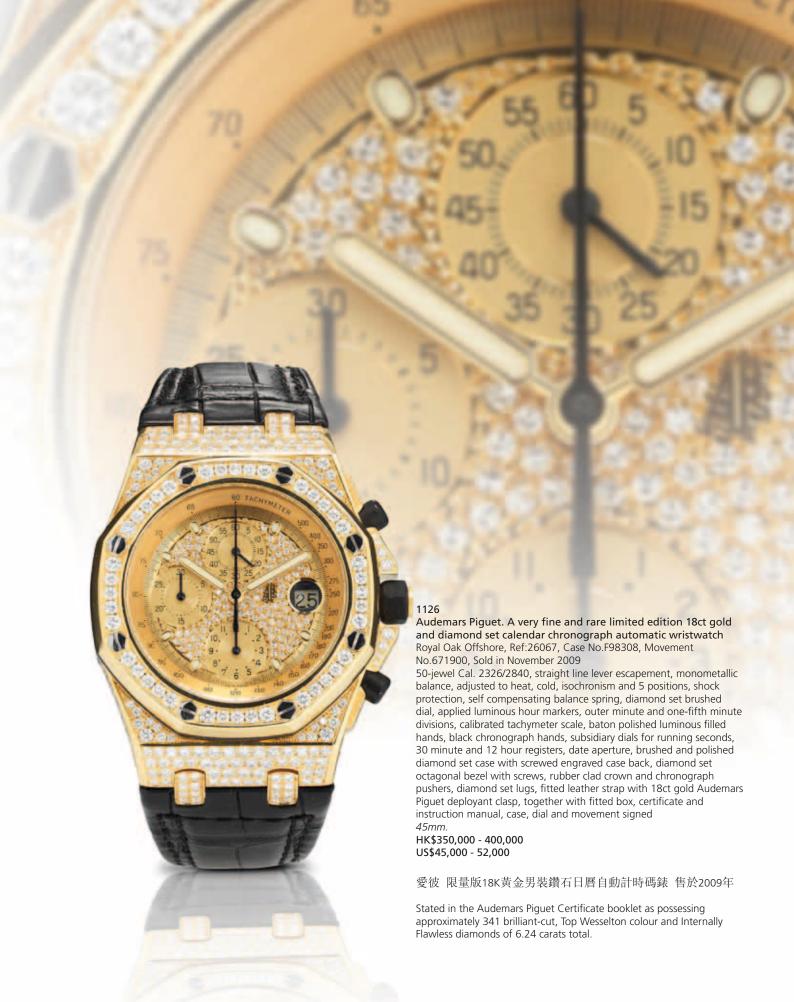

47mm.

HK\$60,000 - 85,000 US\$7,700 - 11,000

沛納海 限量版陶瓷塗層男裝手動上弦腕錶 售於2011年

Hublot. A fine and rare limited edition ceramic chronograph automatic wristwatch

Big Bang King Power F1, Ref:703.CI.1123.NR.FM010, Limited Edition No.228/500, Recent

27-jewel Cal. 4100, straight-line lever escapement, monometallic balance, shock absorber, self-compensating flat balance spring, skeletonised rotor, hack mechanism, matte black dial, outer minute and one-fifth minute divisions with five minute Arabic numerals, applied hour markers, brushed pierced hands, chronograph hand with red triangular tip, subsidiary dials for running seconds, 30 minute and 12 hour registers, brushed ceramic case with screwed exhibition case back, pierced ceramic bezel with screws, stepped band, chronograph pushers flanking the crown, fitted Hublot Nomex strap with Hublot ceramic deployant clasp, together with fitted box, certificate, instruction manual and swing tag, case, dial and movement signed 48mm.

HK\$110,000 - 150,000 US\$14,000 - 19,000

宇舶 罕有限量版陶瓷男裝自動計時碼錶