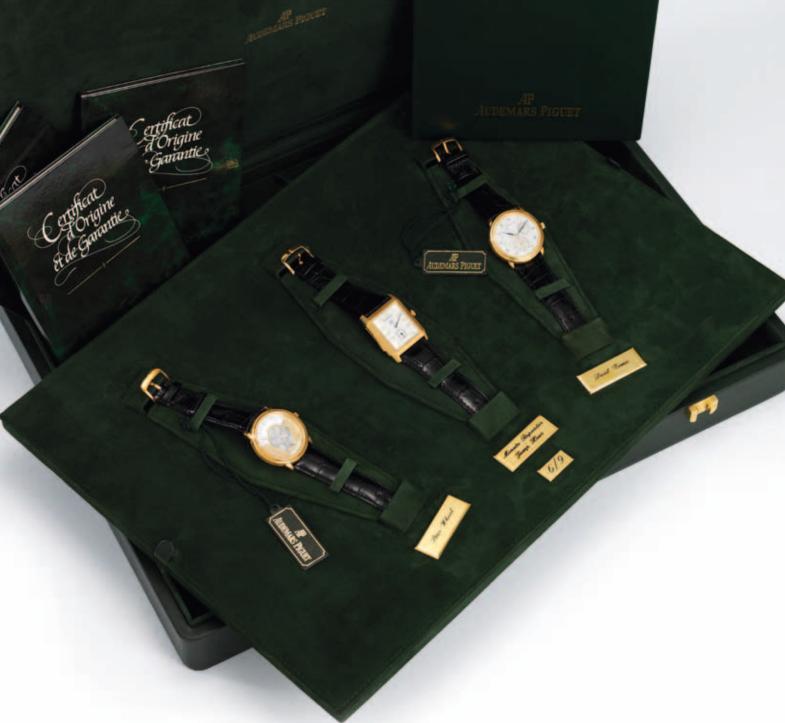

HK\$140,000 - 180,000 US\$18,000 - 23,000

F.P. Journe 罕有鉑金男裝日曆自動腕錶 具動力儲備顯示 售於 2007年

Audemars Piguet. A highly rare and important limited edition trilogy set of 18ct gold star wheel, minute repeating and jump hour, dual time wristwatches

La Star Wheel Ref:25720BA, Case No. D15264, Movement No.386747 Minute Repeater with Jump Hour, Ref:25723BA, Case No.D22119, Movement No. 373128 Dual Time, Ref:25685BA, Case No.D15170, Movement No.358027 Limited edition 6/9, Made in 1993 First, La Star Wheel; 33-jewel Cal. 2124, rhodium-plated automatic movement, finely engraved 18ct gold dial, the hour graduation on three rotating translucent sapphire discs, each with four painted Arabic hour numerals, white sector with minute divisions and five minute Arabic numerals, at the center, a rhodium-plated wheel with three arms carrying the spring-loaded rotating star wheel sapphire discs, brushed and polished case with screw down exhibition case back, stepped bezel Second, Minute Repeater with Jump Hour; 33-jewel Cal. 2865, manual wind movement with minute repeating on 2 gongs, white glossy dial, outer minute divisions with applied five minute Arabic numerals, fancy

pierced hands, aperture for jump hour, subsidiary dial for running seconds, brushed and polished rectangular case with screwed engraved case back, minute repeating slide in the band

Third, Dual Time; 35-jewel Cal. 2129, manual wind movement with two time zones and 48 hours power reserve, white glossy dial, outer minute divisions with applied five minute dot markers, Roman hour numerals, blued steel sword hands, aperture for power reserve, subsidiary dials for second time zone and date, brushed and polished case with screw down exhibition case back, stepped bezel

All with fitted leather straps and 18ct gold Audemars Piguet buckles, together with fitted box, certificates, instruction manuals, cases, dials and movements signed 29, 36 and 36mm.

HK\$220,000 - 350,000 US\$28,000 - 45,000

愛彼 非常罕有限量版18K黃金男裝一套三隻 星輪自動、三問及 跳時手動上弦、兩地時間手動上弦腕錶 製於1993年

朗格 罕有18K蜜糖金男裝日曆手動陀飛輪腕錶 具動力儲備 售

Specially created in 2010 to celebrate the founder of the A. Lange & Söhne manufacture, F. A. Lange, the Lange 1 Tourbillon was made in a limited edition of 150 pieces. It houses the impressive Caliber L961.2 which comprises an impressive 381 parts of which 84 are for the tourbillon cage. Subtly cased in a golden hue of honey gold which is exclusive to A. Lange & Söhne, this precious material purportedly has a Vickers hardness 300 HV. The usual 18ct gold is rated from 85 to 125 Vickers, making this stronger than other gold alloys. The hands, tourbillon cock, bridge and intermediate wheel clock of this present lot are also made of this precious metal. Another impressive feature of this reference is the much lauded patented stop function that allows the tourbillon escapement to come to rest whilst the crown is pulled out and the watch is being wound or adjusted.