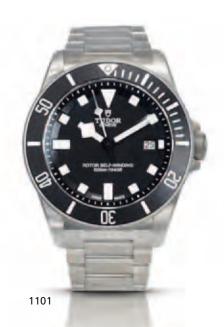

If you have questions with regard to payment or settlements of vendor proceeds please contact our Customer Service Department.

Tudor. A fine titanium calendar diver's automatic bracelet watch Pelagos, Ref:25500TN, Case No.J643866, Recent

25-jewel Cal. 2824, straight-line lever escapement, monometallic balance, shock absorber, self-compensating balance spring, black matte dial, outer minute divisions, applied luminous hour markers, sweep centre seconds, date aperture, brushed and polished case, screw down engraved case back, uni-rotating calibrated bezel, helium gas escape valve in the band, fitted titanium Tudor bracelet with spring loaded diver's deployant clasp, together with spare maker's rubberised strap, fitted box and certificate, case, dial and movement signed

HK\$20,000 - 30,000 US\$2,600 - 3,900

帝舵 鈦金屬男裝日曆自動潛水腕錶