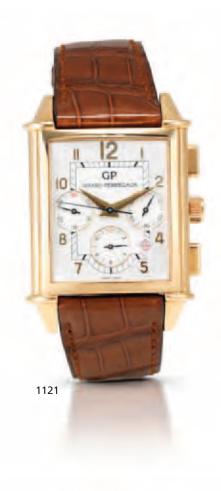

## Girard Perregaux. An 18ct rose gold rectangular automatic calendar chronograph wristwatch

Vintage 1945 XXL, Ref:2584-OR, Numbered 629, Circa 1998 63-jewel Cal.3370 automatic movement with 18ct gold rotor, silvered dial with applied gold large and small Arabic hour markers, inner printed five minute divisions, subsidiary dials for 30 minute, 12 hour recording and with running seconds, red date aperture, gilt dagger hands and black chronograph hand, heavy polished 18ct rose gold case with stepped lugs, fitted leather strap with folding 18ct rose gold deployant clasp, together with presentation box, outer card and instruction booklet, case, dial and movement signed 38mm.

HK\$85,000 - 120,000 US\$11,000 - 15,000

芝柏 18K玫瑰金男裝日曆自動計時碼錶 約1998年

#### 1122