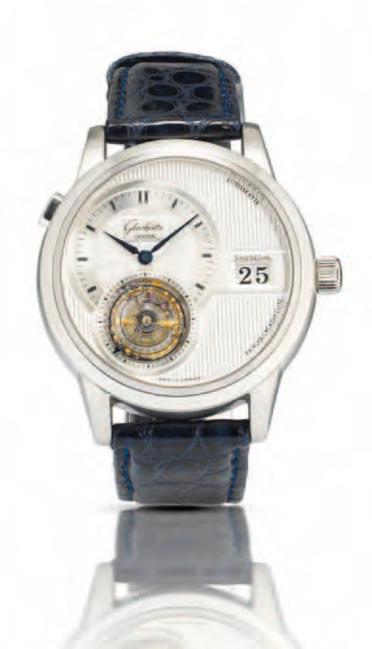

愛彼 非常罕有限量版18K黃金男裝一套三隻 星輪自動、三問及 跳時手動上弦、兩地時間手動上弦腕錶 製於1993年

朗格 罕有18K蜜糖金男裝日曆手動陀飛輪腕錶 具動力儲備 售

Specially created in 2010 to celebrate the founder of the A. Lange & Söhne manufacture, F. A. Lange, the Lange 1 Tourbillon was made in a limited edition of 150 pieces. It houses the impressive Caliber L961.2 which comprises an impressive 381 parts of which 84 are for the tourbillon cage. Subtly cased in a golden hue of honey gold which is exclusive to A. Lange & Söhne, this precious material purportedly has a Vickers hardness 300 HV. The usual 18ct gold is rated from 85 to 125 Vickers, making this stronger than other gold alloys. The hands, tourbillon cock, bridge and intermediate wheel clock of this present lot are also made of this precious metal. Another impressive feature of this reference is the much lauded patented stop function that allows the tourbillon escapement to come to rest whilst the crown is pulled out and the watch is being wound or adjusted.