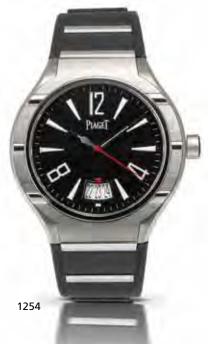

8,400

伯爵 精鋼及鈦金屬男裝日曆自動腕錶 約2009年



#### 1253

Cartier. A fine stainless steel calendar automatic bracelet watch Calibre, Ref:W7100013, Case No.3299, Sold in April 2010 27-jewel Cal. 1904-PS MC, straight-line lever escapement, monometallic balance, shock absorber, self-compensating balance spring, silvered engine turned dial, outer minute divisions with five minute Arabic numerals, applied baton and Roman numeral hour markers, date aperture, subsidiary dial for running seconds, brushed and polished case, screwed exhibition case back, inclined bezel, fitted stainless steel Cartier bracelet with double deployant clasp, together with fitted box, certificate, instruction manual and spare link, case, dial and movement signed

43mm. HK\$30,000 - 40,000 US\$3,900 - 5,200

卡地亞 精鋼男裝日曆自動腕錶 售於2010年



#### 1255 Vacheron Constantin. A fine stainless steel calendar chronograph automatic bracelet watch

Overseas Chronograph, Ref:49150, Case No.717779, Circa 2005 37-jewel Cal. 1137, rhodium plated automatic chronograph movement, monometallic balance, shock protection, self-compensating balance spring, straight line lever escapement, uni-directional winding rotor, engine turned silvered dial, applied luminous dart hour markers, luminous filled white gold hands, black chronograph hands, subsidiary dials for running seconds, 30 minute and 12 hour registers, date aperture, brushed and polished case with screwed engraved case back, geometric bezel, screw down chronograph pushers flanking the crown, fitted stainless steel Vacheron Constantin bracelet with locking double deployant clasp, case, d