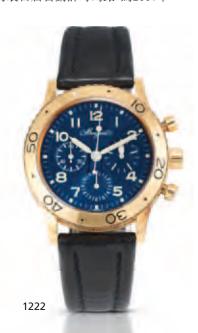

#### 1122

## Van Cleef & Arpels. A fine 18ct rose gold automatic calendar alarm wristwatch

Monsieur Arpels Reveil GMT, No.250094, Circa 2006
Jewelled automatic movement with 21ct gold tipped rotor, white dial with aplied rose gold baton hour markers and outer printed 24 hour numerals and red tipped arrow hand, applied silvered retrograde crescent shaped calendar chapters surrounding the rose gold and black skeleton hands, 12 hour power reserve at 6 with red tipped skeleton hand, polished stepped case with articulated lugs, screw down chronograph/date setting buttons in the crown, together with fitted leather presentation box, outer card and instruction manual, fitted leather strap with folding 18ct rose gold deployant clasp, case, dial and movement signed

42mm. HK\$75,000 - 100,000 US\$9,700 - 13,000

梵克雅寶 18K玫瑰金男裝日曆自動腕錶 具響鬧功能 約2006年

Patek Philippe. A fine and rare 18ct gold and diamond set calendar automatic bracelet watch

Nautilus, Ref:3800/5, Sold May 1984