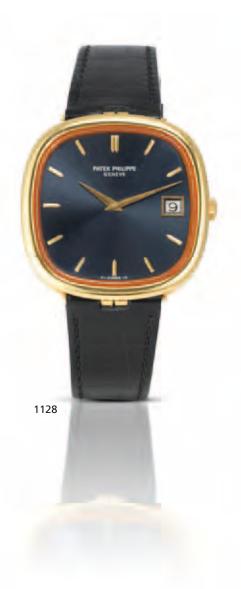

2, Sold 2004

36-jewel Cal. 315 S, self winding movement adjusted to temperature, position and isochronism stamped with the Geneva Seal, shock resistant suspension to monometallic balance, silvered dial, outer minute divisions, applied gold Roman numerals, luminous filled feuille gold hands, blued steel centre seconds hand, subsidiary dials for day and month indication, aperture for date and 48 hours power reserve, polished tonneau case with screw down exhibition case back, concave bezel, fitted 18ct rose gold Patek Philippe bracelet with double deployant locking clasp, together with fitted box, Certificate of Origin, service receipts, setting tool and links, case, dial and movement signed 37mm.

HK\$200,000 - 300,000 US\$26,000 - 39,000

百達翡麗 罕有18K玫瑰金男裝日曆自動腕錶 具月相顯示及48 小時動力儲備 售於2004年







## Patek Philippe. A fine and rare 18ct gold calendar automatic wristwatch

Jumbo Ellipse, Ref:3604, Case No.2771330, Movement No.1304607, Circa 1970

36-jewel Cal. 28-255 C, rhodium plated movement stamped with the Geneva Seal, straight line lever escapement, Gyromax balance adjusted to heat, cold, isochronism and 5 positions, shock absorber, self compensating flat balance spring, 18ct gold rotor segment, blue sunburst dial, applied gold baton numerals, polished dagger hands, date aperture, brushed and polished case with snap on case back, rounded bezel, concealed lugs, fitted leather strap with 18ct gold Patek Philippe buckle, case, dial and movement signed 36mm.

HK\$80,000 - 100,000 US\$10,000 - 13,000

百達翡麗 罕有18K黄金男裝日曆自動腕錶 約1970年代

## 1129 Patek Philippe. A fine 18ct rose gold manua