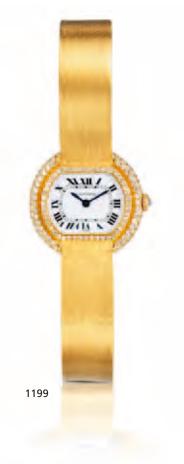

HK\$30,000 - 40,000 US\$3,900 - 5,200

勞力士 18K白金女裝鑽石手動上弦腕錶 約1970年代

1199

## Cartier. A fine and rare 18ct gold and diamond set lady's manual wind bracelet watch

Ellipse, Case No.670813180, Circa 1980

Jewelled manual wind movement with regulator, white enamel dial, inner minute divisions, black Roman numerals, secret signature at ten, blued steel hands, brushed and polished case with screwed engraved case back, diamond-set stepped bezel, diamond set winding crown, integral 18ct gold woven link Cartier bracelet with deployant clasp, case, dial and movement signed 26mm.

HK\$50,000 - 70,000 US\$6,400 - 9,000

卡地亞 18K黃金女裝鑽石手動上弦腕錶 約1980年代

Patek Philippe. A fine and rare 18ct rose gold, diamond set and mother-of-pearl dual time zone lady's manual wind wristwatch Calatrava Travel Time, Ref:4934R, Case No.4423157, Movement No.3705124, Sold in February 2008