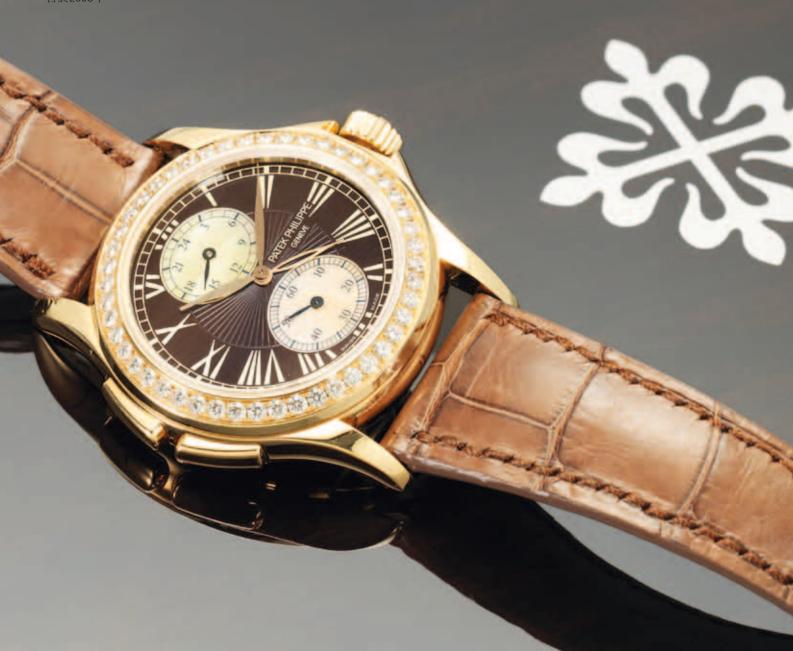

, Gyromax balance, Kif shock protection, straight line lever escapement, adjusted to heat, cold, isochronism and 5 positions, self-compensating free-sprung flat balance spring, dark brown glossy dial, beige Roman numerals, outer minute divisions, polished feuille hands, pierced second time zone hand, mother-of-pearl subsidiary dials for running seconds and 24-hour display, polished 18ct rose gold case with screw down exhibition case back, diamond set bezel with 48 diamonds approx. 1.080 carats total, two rectangular GMT pushers in the band, fitted leather strap with 18ct rose gold Patek Philippe buckle, together with fitted box, Certificate of Origin, instruction manual, case dial and movement signed

34mm.

HK\$100,000 - 150,000 US\$13,000 - 19,000

百達翡麗 罕有18K玫瑰金女裝鑽石貝母兩地時間手動上弦腕錶 售於2008年



# THE RELEASE OF THE PARTY OF THE Jaeger-LeCoultre. A fine 18ct white gold and diamond set lady's manual wind bracelet watch

Case No.1025139, Circa 1950

Jewelled manual wind movement, silvered dial, applied polished baton hour markers, polished baton hands, polished case with screwed case back, integral 18ct white gold and diamond set Jaeger-LeCoultre bracelet with locking folding clasp, case, dial and movement signed

HK\$70,000 - 90,000 US\$9,000 - 12,000

積家 18K白金女裝鑽石手動上弦腕錶 約1950年代



#### 1203 Patek Philippe. A fine 18ct white gold and diamond set lady's manual wind bracelet watch

Ref:3353/1, Case No.2665050, Movement No.992622, Circa 1960 20-jewel manual wind movement, adjusted to heat, cold, isochronism and 5 positions, sunburst dial, black baton and Roman quarter numeral hour m