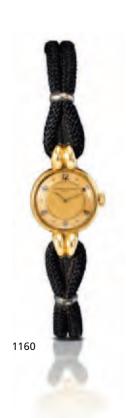

HK\$30,000 - 50,000 US\$3,900 - 6,400

帕瑪強尼 18K黃金女裝鑽石手動上弦腕錶 約2000年

1160
Vacheron & Constantin. A fine 18ct gold lady's manual wind bracelet watch

Case No.291387, Movement No.449896, Circa 1970 17-jewel manual wind movement adjusted to temperature, champagne dial, dot and Arabic numeral hour markers, polished baton hands, polished circular case with snap on case back, integral bail lugs, cord bracelet with unsigned locking folding clasp, case, dial and movement signed

20mm.

HK\$20,000 - 30,000 US\$2,600 - 3,900

江詩丹頓 18K黄金手動上弦腕錶 約1970年代

1159

18mm.

Patek Philippe. A fine 18ct gold lady's manual wind bracelet watch Case No.637939, Movement No.940771, Circa 1980
18-jewel manual wind movement adjusted to 8 positions, beige matte dial, Arabic hour numeral, applied baton and rectangular hour markers, polished baton hands, polished square case with snap on case back, stepped band, integral bail lugs, 18ct gold chain link strand bracelet with locking folding clasp, case, dial and movement signed