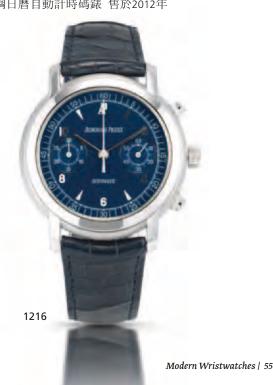

, Ref:03.2410.4010, Case No.193077, Movement No.261990, Sold in June 2012

31-jewel Cal. 4010, straight-line lever escapement, monometallic balance, shock absorber, self-compensating balance spring, black matte dial, outer minute and one-fifth minute divisions, outer telemeter scale, applied luminous Arabic hour numerals, polished luminous filled hands, chronograph hand with white triangular tip, double date aperture, subsidiary dials for 30 minute register and running seconds, brushed and polished case, screwed exhibition case back, chronograph pushers flanking the crown, fitted leather strap with stainless steel Zenith buckle, together with fitted box, certificate and instruction manual, case, dial and movement signed 42mm.

HK\$33,000 - 43,000 US\$4,300 - 5,500

真力時 精鋼日曆自動計時碼錶 售於2012年





# 1218 IWC. A fine limited edition titanium and stainless steel calendar chronograph automatic wristwatch

Aquatimer Chronograph Cousteau Divers, Ref:IW378101, Case No.3329545, Limited edition 2237/2500, Made in 2007 25-jewel, Cal. 79320 automatic movement, monometallic balance, shock absorber, self-compensating balance spring, 44 hours power reserve, dark blue dial, dark blue outer Arabic hour numerals, orange rotating inner bezel with five minute Arabic numerals for decompression times, luminous baton hour markers, luminous filled hands, chronograph hand with orange triangular tip, apertures for day and date, subsidiary dials for running seconds, 30 minute and 12 hour registers, brushed and polished case with screw down engraved case back with a Cousteau diver, chronograph and decomp