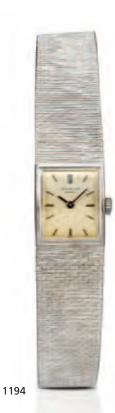

#### 1195

## Vacheron & Constantin. A fine 18ct white gold lady's manual wind wristwatch

Retailed by Hermes, Circa 1930

Jewelled manual wind movement, beige matte dial, black Roman hour numerals, black baton hands, brushed and polished rectangular case with screwed case back, faceted bezel, concealed lugs, fitted Hermes leather strap with 18ct white gold buckle, together with fitted box signed Hermes, case, dial and movement signed 17mm.

HK\$20,000 - 30,000 US\$2,600 - 3,900

江詩丹頓 18K白金女裝手動上弦腕錶 約1930年代