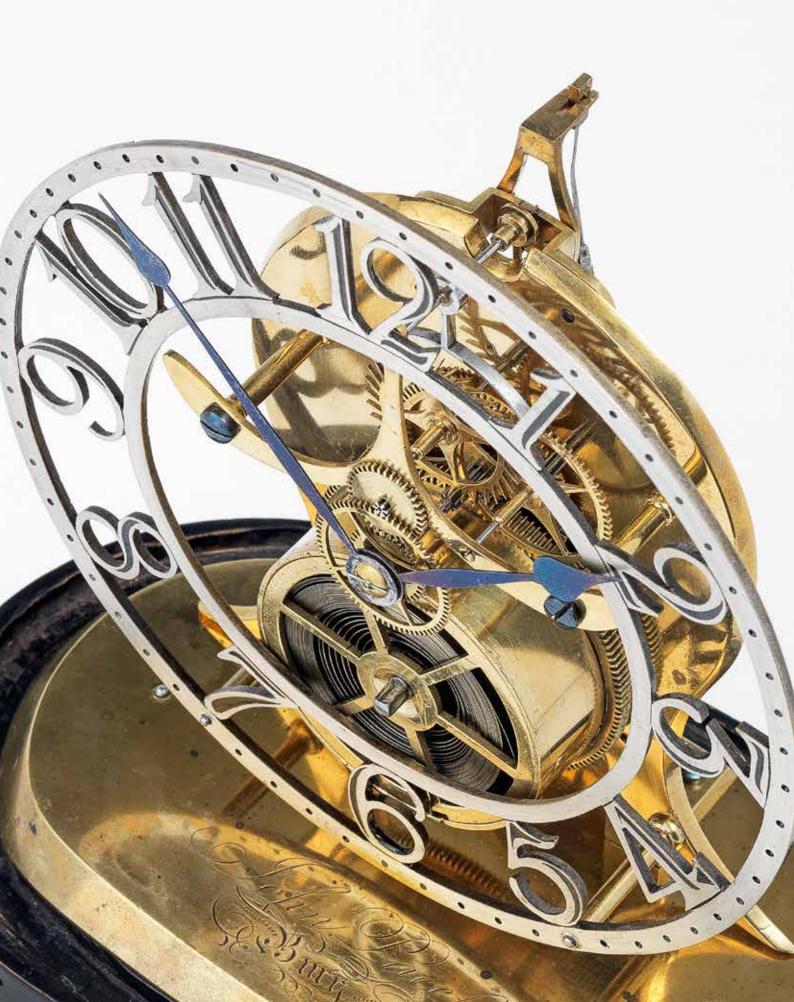

|            |



# Bonhams

**AUCTIONEERS SINCE 1793** 



### **ENQUIRIES**

Paul Gaucher +33 6 61 80 15 56 swisscars@bonhams.com bonhams.com/bonmont Ferrari Classiche Certified, matching numbers engine and gearbox

1963 FERRARI 250 GT LUSSO

Chassis no. 5187

CHF 1,350,000 - 1,750,000 \*

\* For details of the charges payable in addition to the final hammer price, please visit bonhams.com/buyersguide

### **NOTICE TO BIDDERS**

This notice is addressed by Bonhams to any person who may be interested in a Lot, and to all persons participating in the auction process including auction attendees, Bidders and potential Bidders (including any eventual Buyer of the Lot). For ease of reference we refer to such persons as "Bidders" or "you". Our List of Definitions and Glossary is incorporated into this Notice t