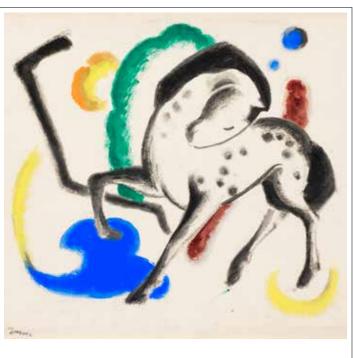

#### FRANZ MARC (1880-1916)

Pferd

Gouache, brush, ink and pencil on paper laid on board Executed in 1912

Sold for £1,095,062 Bonhams London