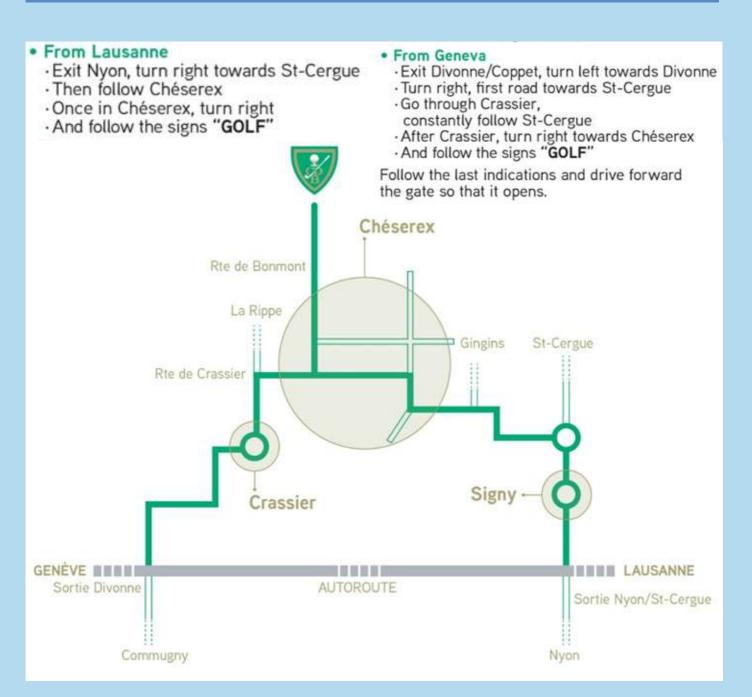

## IN YOUR GPS, mention the exact address: ROUTE DE BONMONT 31, CHÉSEREX

If you follow the signs, DO NOT FOLLOW "Abbaye de Bonmont"

How to reach the storage

COTRA Storage Industriestrasse 15 - 2557 Studen - Switzerland