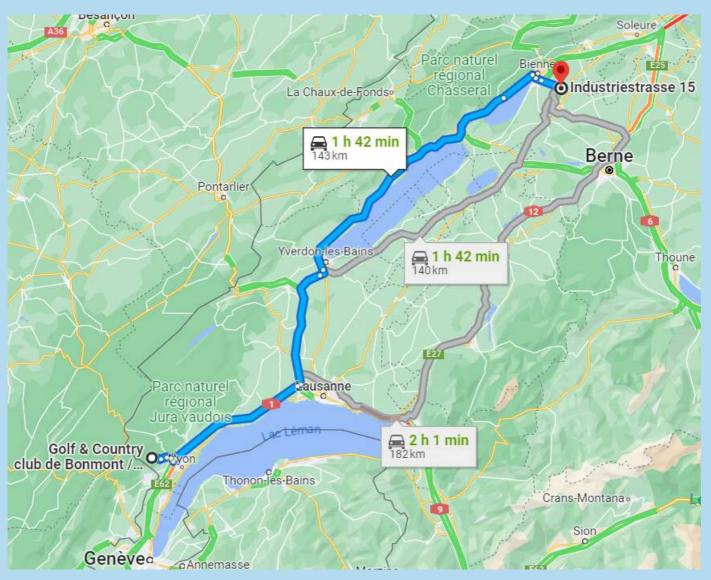

#### **Address**

COTRA
Autotransport AG
Industriestrasse 15
2557 Studen
Switzerland

PURCHASES WILL ONLY BE RELEASED WHEN CLEARED FUNDS ARE RECEIVED.

All vehicles must be collected
FROM THE GOLF & COUNTRY CLUB DE BONMONT
BY 6PM MONDAY 19 JUNE 2023
when cleared funds are received
or on presentation of a proof of payment
validated by those responsible for the sale.